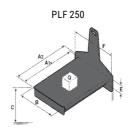

## **Tool characteristics**

| Tool 250 kg | Attachment capacity | Center of gravity of load | A1  | A2  | В   | E   | 31  | С   | D  | E  | E1 | E2 | F   | Weight |
|-------------|---------------------|---------------------------|-----|-----|-----|-----|-----|-----|----|----|----|----|-----|--------|
|             | kg                  | mm                        | mm  | mm  | mm  | mm  | mm  | mm  | mm | mm | mm | mm | mm  | kg     |
| EPE 250     | 250                 | 250                       | 500 | 515 | 40  | -   | -   | 270 | -  | -  | -  | -  | 320 | 21     |
| FA 250      | 250                 | 250                       | 500 | 540 | -   | 230 | 650 | 50  | 50 | 20 | -  | -  | 680 | 33     |
| PLF 250     | 200                 | 300                       | 620 | 635 | 500 | -   |     | 280 | -  | 88 | -  | -  | 630 | 40     |
| POT 250     | 150                 | 400                       | 425 | 440 | 50  |     |     | 170 |    |    |    |    | 320 | 22     |

### Tools