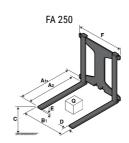

## **Tool characteristics**

| Tool 250 kg | Attachment capacity | Center of gravity of load | A1  | A2  | В   | E   | 31  | С   | D  | E  | E1 | E2 | F   | Weight |
|-------------|---------------------|---------------------------|-----|-----|-----|-----|-----|-----|----|----|----|----|-----|--------|
|             | kg                  | mm                        | mm  | mm  | mm  | mm  | mm  | mm  | mm | mm | mm | mm | mm  | kg     |
| EPE 250     | 250                 | 250                       | 500 | 515 | 40  | -   | -   | 270 | -  | -  | -  | -  | 320 | 21     |
| FA 250      | 250                 | 250                       | 500 | 540 | -   | 230 | 650 | 50  | 50 | 20 | -  | -  | 680 | 33     |
| PLF 250     | 200                 | 300                       | 620 | 635 | 500 | -   |     | 280 | -  | 88 | -  | -  | 630 | 40     |
| POT 250     | 150                 | 400                       | 425 | 440 | 50  |     |     | 170 |    |    |    |    | 320 | 22     |