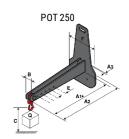

## **Tool characteristics**

| Tool 250 kg | Attachment capacity | Center of gravity of load | A1  | A2  | В   | E   | 31  | С   | D  | E  | E1 | E2 | F   | Weight |
|-------------|---------------------|---------------------------|-----|-----|-----|-----|-----|-----|----|----|----|----|-----|--------|
|             | kg                  | mm                        | mm  | mm  | mm  | mm  | mm  | mm  | mm | mm | mm | mm | mm  | kg     |
| EPE 250     | 250                 | 250                       | 500 | 515 | 40  | -   | -   | 270 | -  | -  | -  | -  | 320 | 21     |
| FA 250      | 250                 | 250                       | 500 | 540 | -   | 230 | 650 | 50  | 50 | 20 | -  | -  | 680 | 33     |
| PLF 250     | 200                 | 300                       | 620 | 635 | 500 | -   |     | 280 | -  | 88 | -  | -  | 630 | 40     |
| POT 250     | 150                 | 400                       | 425 | 440 | 50  |     |     | 170 |    |    |    |    | 320 | 22     |

### Tools