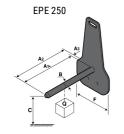

## **Tool characteristics**

| Tool 250 kg | Attachment capacity | Center of gravity of load | A1  | A2  | В   | E   | 31  | С   | D  | E  | E1 | E2 | F   | Weight |
|-------------|---------------------|---------------------------|-----|-----|-----|-----|-----|-----|----|----|----|----|-----|--------|
|             | kg                  | mm                        | mm  | mm  | mm  | mm  | mm  | mm  | mm | mm | mm | mm | mm  | kg     |
| EPE 250     | 250                 | 250                       | 500 | 515 | 40  | -   | -   | 270 | -  | -  | -  | -  | 320 | 21     |
| FA 250      | 250                 | 250                       | 500 | 540 | -   | 230 | 650 | 50  | 50 | 20 | -  | -  | 680 | 33     |
| PLF 250     | 200                 | 300                       | 620 | 635 | 500 | -   |     | 280 | -  | 88 | -  | -  | 630 | 40     |
| POT 250     | 150                 | 400                       | 425 | 440 | 50  |     |     | 170 |    |    |    |    | 320 | 22     |