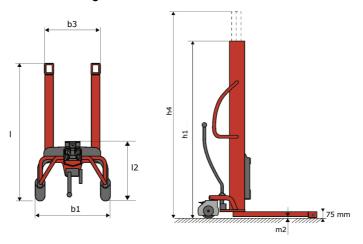

#### Kleos HM 250 D25 - Dimensional drawing

# **KLEOS HM 250 D25**

|      | Technical characteristics               |    | Metric              |
|------|-----------------------------------------|----|---------------------|
| 1.1  | Manufacturer                            |    | Manitou             |
| 1.2  | Model Name                              |    | HM 250 D25          |
| 1.3  | Power source                            |    | Manual              |
| 1.4  | Operator type                           |    | Pedestrian          |
| 1.5  | Max. capacity                           | Q  | 250 kg              |
| 1.6  | Load center of gravity                  | C  | 250 mm              |
|      | Weight                                  |    |                     |
| 2.1  | Overall weight without tools            |    | 110 kg              |
|      | Wheels                                  |    |                     |
| 3.1  | Tires type                              |    | Nylon               |
| 3.2  | Dimensions of front wheels              |    | 2x (75x65)          |
| 3.3  | Dimensions of rear wheels               |    | 2x (150x50)         |
|      | Dimensions                              |    |                     |
| 4.2  | Mast lowered height                     | h1 | 1815 mm             |
| 4.5  | Mast extended height                    | h4 | 3055 mm             |
| 4.19 | Overall length                          | l1 | 1032 mm             |
| 4.20 | Length to face of forks                 | 12 | 571 mm              |
| 4.21 | Overall width                           | b1 | 710 mm              |
| 4.25 | Forks spread                            | b5 | 529 mm              |
| 4.32 | Ground clearance at centre of wheelbase | m2 | 40 mm               |
|      | Performances                            |    |                     |
| 5.2  | Lifting speed (laden / unladen)         |    | 0.10 m/s / 0.10 m/s |
| 5.3  | Lowering speed (laden / unladen)        |    | 0.10 m/s / 0.10 m/s |
| 5.11 | Parking brake                           |    | Mecanic             |