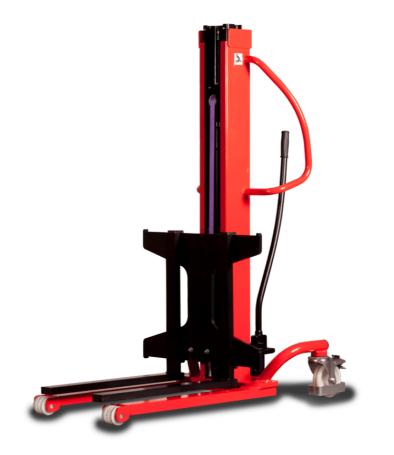

## **KLEOS HM 250 D25**

|      | Technical characteristics               |    | Metric              |
|------|-----------------------------------------|----|---------------------|
| 1.1  | Manufacturer                            |    | Manitou             |
| 1.2  | Model Name                              |    | HM 250 D25          |
| 1.3  | Power source                            |    | Manual              |
| 1.4  | Operator type                           |    | Pedestrian          |
| 1.5  | Max. capacity                           | Q  | 250 kg              |
| 1.6  | Load center of gravity                  | С  | 250 mm              |
|      | Weight                                  |    |                     |
| 2.1  | Overall weight without tools            |    | 110 kg              |
|      | Wheels                                  |    |                     |
| 3.1  | Tires type                              |    | Nylon               |
| 3.2  | Dimensions of front wheels              |    | 2x (75x65)          |
| 3.3  | Dimensions of rear wheels               |    | 2x (150x50)         |
|      | Dimensions                              |    |                     |
| 4.2  | Mast lowered height                     | h1 | 1815 mm             |
| 4.5  | Mast extended height                    | h4 | 3055 mm             |
| 4.19 | Overall length                          | 11 | 1032 mm             |
| 4.20 | Length to face of forks                 | 12 | 571 mm              |
| 4.21 | Overall width                           | b1 | 710 mm              |
| 4.25 | Forks spread                            | b5 | 529 mm              |
| 4.32 | Ground clearance at centre of wheelbase | m2 | 40 mm               |
|      | Performances                            |    |                     |
| 5.2  | Lifting speed (laden / unladen)         |    | 0.10 m/s / 0.10 m/s |
| 5.3  | Lowering speed (laden / unladen)        |    | 0.10 m/s / 0.10 m/s |
| 5.11 | Parking brake                           |    | Mecanic             |