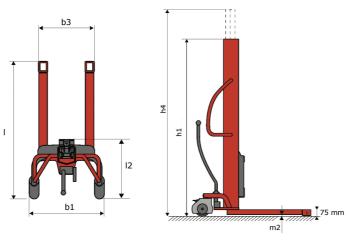

## **KLEOS HM 250 D25**

|      | Technical characteristics               |    | Metric              |
|------|-----------------------------------------|----|---------------------|
| 1.1  | Manufacturer                            |    | Manitou             |
| 1.2  | Model Name                              |    | HM 250 D25          |
| 1.3  | Power source                            |    | Manual              |
| 1.4  | Operator type                           |    | Pedestrian          |
| 1.5  | Max. capacity                           | Q  | 250 kg              |
| 1.6  | Load center of gravity                  | С  | 250 mm              |
|      | Weight                                  |    |                     |
| 2.1  | Overall weight without tools            |    | 110 kg              |
|      | Wheels                                  |    |                     |
| 3.1  | Tires type                              |    | Nylon               |
| 3.2  | Dimensions of front wheels              |    | 2x (75x65)          |
| 3.3  | Dimensions of rear wheels               |    | 2x (150x50)         |
|      | Dimensions                              |    |                     |
| 4.2  | Mast lowered height                     | h1 | 1815 mm             |
| 4.5  | Mast extended height                    | h4 | 3055 mm             |
| 4.19 | Overall length                          | 11 | 1032 mm             |
| 4.20 | Length to face of forks                 | 12 | 571 mm              |
| 4.21 | Overall width                           | b1 | 710 mm              |
| 4.25 | Forks spread                            | b5 | 529 mm              |
| 4.32 | Ground clearance at centre of wheelbase | m2 | 40 mm               |
|      | Performances                            |    |                     |
| 5.2  | Lifting speed (laden / unladen)         |    | 0.10 m/s / 0.10 m/s |
| 5.3  | Lowering speed (laden / unladen)        |    | 0.10 m/s / 0.10 m/s |
| 5.11 | Parking brake                           |    | Mecanic             |

## Kleos HM 250 D25 - Dimensional drawing