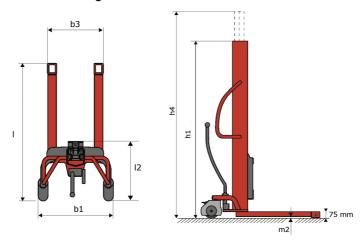

#### Kleos HM 250 D25 - Dimensional drawing

# **KLEOS HM 250 D25**

|      | Technical characteristics               |    | Metric              |
|------|-----------------------------------------|----|---------------------|
| 1.1  | Manufacturer                            |    | Manitou             |
| 1.2  | Model Name                              |    | Kleos HM 250 D25    |
| 1.3  | Power source                            |    | Manual              |
| 1.4  | Operator type                           |    | Pedestrian          |
| 1.5  | Max. capacity                           | Q  | 250 kg              |
| 1.6  | Load center of gravity                  | С  | 250 mm              |
|      | Weight                                  |    |                     |
| 2.1  | Overall weight without tools            |    | 110 kg              |
|      | Wheels                                  |    |                     |
| 3.1  | Tires type                              |    | Nylon               |
| 3.2  | Dimensions of front wheels              |    | 2x (75x65)          |
| 3.3  | Dimensions of rear wheels               |    | 2x (150x50)         |
|      | Dimensions                              |    |                     |
| 4.2  | Mast lowered height                     | h1 | 1815 mm             |
| 4.5  | Mast extended height                    | h4 | 3055 mm             |
| 4.19 | Overall length                          | I1 | 1032 mm             |
| 4.20 | Length to face of forks                 | 12 | 571 mm              |
| 4.21 | Overall width                           | b1 | 710 mm              |
| 4.25 | Forks spread                            | b5 | 529 mm              |
| 4.32 | Ground clearance at centre of wheelbase | m2 | 40 mm               |
|      | Performances                            |    |                     |
| 5.2  | Lifting speed (laden / unladen)         |    | 0.10 m/s / 0.10 m/s |
| 5.3  | Lowering speed (laden / unladen)        |    | 0.10 m/s / 0.10 m/s |
| 5.11 | Parking brake                           |    | Mecanic             |