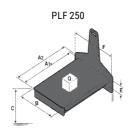

## **Tool characteristics**

| Tool 250 kg | Attachment capacity | Center of gravity of load | A1  | A2  | В   | E   | 31  | С   | D  | E  | E1 | E2 | F   | Weight |
|-------------|---------------------|---------------------------|-----|-----|-----|-----|-----|-----|----|----|----|----|-----|--------|
|             | kg                  | mm                        | mm  | mm  | mm  | mm  | mm  | mm  | mm | mm | mm | mm | mm  | kg     |
| EPE 250     | 250                 | 250                       | 500 | 515 | 40  | -   | -   | 270 | -  | -  | -  | -  | 320 | 21     |
| FA 250      | 250                 | 250                       | 500 | 540 | -   | 230 | 650 | 50  | 50 | 20 | -  | -  | 680 | 33     |
| PLF 250     | 200                 | 300                       | 620 | 635 | 500 |     |     | 280 | -  | 88 | -  | -  | 630 | 40     |
| POT 250     | 150                 | 400                       | 425 | 440 | 50  |     |     | 170 | -  | -  | -  | -  | 320 | 22     |

### Tools