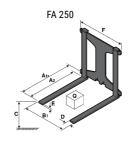

## **Tool characteristics**

| Tool 250 kg | Attachment capacity | Center of gravity of load | A1  | A2  | В   | E   | 31  | С   | D  | E  | E1 | E2 | F   | Weight |
|-------------|---------------------|---------------------------|-----|-----|-----|-----|-----|-----|----|----|----|----|-----|--------|
|             | kg                  | mm                        | mm  | mm  | mm  | mm  | mm  | mm  | mm | mm | mm | mm | mm  | kg     |
| EPE 250     | 250                 | 250                       | 500 | 515 | 40  | -   | -   | 270 | -  | -  | -  | -  | 320 | 21     |
| FA 250      | 250                 | 250                       | 500 | 540 | -   | 230 | 650 | 50  | 50 | 20 | -  | -  | 680 | 33     |
| PLF 250     | 200                 | 300                       | 620 | 635 | 500 |     |     | 280 | -  | 88 | -  | -  | 630 | 40     |
| POT 250     | 150                 | 400                       | 425 | 440 | 50  |     |     | 170 | -  | -  | -  | -  | 320 | 22     |