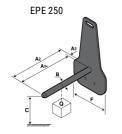

## **Tool characteristics**

| Tool 250 kg | Attachment capacity | Center of gravity of load | A1  | A2  | В   | E   | 31  | С   | D  | E  | E1 | E2 | F   | Weight |
|-------------|---------------------|---------------------------|-----|-----|-----|-----|-----|-----|----|----|----|----|-----|--------|
|             | kg                  | mm                        | mm  | mm  | mm  | mm  | mm  | mm  | mm | mm | mm | mm | mm  | kg     |
| EPE 250     | 250                 | 250                       | 500 | 515 | 40  | -   | -   | 270 | -  | -  | -  | -  | 320 | 21     |
| FA 250      | 250                 | 250                       | 500 | 540 | -   | 230 | 650 | 50  | 50 | 20 | -  | -  | 680 | 33     |
| PLF 250     | 200                 | 300                       | 620 | 635 | 500 |     |     | 280 | -  | 88 | -  | -  | 630 | 40     |
| POT 250     | 150                 | 400                       | 425 | 440 | 50  |     |     | 170 | -  | -  | -  | -  | 320 | 22     |