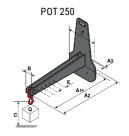

## **Tool characteristics**

| Tool 250 kg | Attachment capacity | Center of gravity of load | A1  | A2  | В   | E   | 31  | С   | D  | E  | E1 | E2 | F   | Weight |
|-------------|---------------------|---------------------------|-----|-----|-----|-----|-----|-----|----|----|----|----|-----|--------|
|             | kg                  | mm                        | mm  | mm  | mm  | mm  | mm  | mm  | mm | mm | mm | mm | mm  | kg     |
| EPE 250     | 250                 | 250                       | 500 | 515 | 40  | -   | -   | 270 | -  | -  | -  | -  | 320 | 21     |
| FA 250      | 250                 | 250                       | 500 | 540 | -   | 230 | 650 | 50  | 50 | 20 | -  | -  | 680 | 33     |
| PLF 250     | 200                 | 300                       | 620 | 635 | 500 |     |     | 280 | -  | 88 | -  | -  | 630 | 40     |
| POT 250     | 150                 | 400                       | 425 | 440 | 50  |     |     | 170 | -  | -  | -  | -  | 320 | 22     |

### Tools