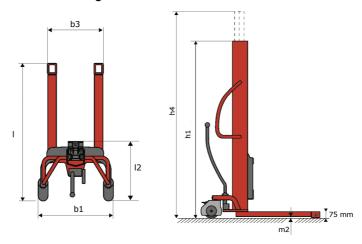

# **KLEOS HM 250 D25**

|      |                                         |    | <u> </u>            |
|------|-----------------------------------------|----|---------------------|
|      | Technical characteristics               |    | Metric              |
| 1.1  | Manufacturer                            |    | Manitou             |
| 1.2  | Model Name                              |    | Kleos HM 250 D25    |
| 1.3  | Power source                            |    | Manual              |
| 1.4  | Operator type                           |    | Pedestrian          |
| 1.5  | Max. capacity                           | Q  | 250 kg              |
| 1.6  | Load center of gravity                  | С  | 250 mm              |
|      | Weight                                  |    |                     |
| 2.1  | Overall weight without tools            |    | 110 kg              |
|      | Wheels                                  |    |                     |
| 3.1  | Tires type                              |    | Nylon               |
| 3.2  | Dimensions of front wheels              |    | 2x (75x65)          |
| 3.3  | Dimensions of rear wheels               |    | 2x (150x50)         |
|      | Dimensions                              |    |                     |
| 4.2  | Mast lowered height                     | h1 | 1815 mm             |
| 4.5  | Mast extended height                    | h4 | 3055 mm             |
| 4.19 | Overall length                          | l1 | 1032 mm             |
| 4.20 | Length to face of forks                 | 12 | 571 mm              |
| 4.21 | Overall width                           | b1 | 710 mm              |
| 4.25 | Forks spread                            | b5 | 529 mm              |
| 4.32 | Ground clearance at centre of wheelbase | m2 | 40 mm               |
|      | Performances                            |    |                     |
| 5.2  | Lifting speed (laden / unladen)         |    | 0.10 m/s / 0.10 m/s |
| 5.3  | Lowering speed (laden / unladen)        |    | 0.10 m/s / 0.10 m/s |
| 5.11 | Parking brake                           |    | Mecanic             |

#### Kleos HM 250 D25 - Dimensional drawing