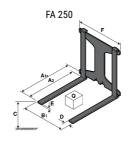

## **Tool characteristics**

| Tool 250 kg | Attachment capacity | Center of gravity of load | A1  | A2  | В   | E   | 31  | С   | D  | E  | E1 | E2 | F   | Weight |
|-------------|---------------------|---------------------------|-----|-----|-----|-----|-----|-----|----|----|----|----|-----|--------|
|             | kg                  | mm                        | mm  | mm  | mm  | mm  | mm  | mm  | mm | mm | mm | mm | mm  | kg     |
| EPE 250     | 250                 | 250                       | 500 | 515 | 40  | -   | -   | 270 | -  | -  | -  | -  | 320 | 21     |
| FA 250      | 250                 | 250                       | 500 | 540 | -   | 230 | 650 | 50  | 50 | 20 | -  | -  | 680 | 33     |
| PLF 250     | 200                 | 300                       | 620 | 635 | 500 | -   |     | 280 | -  | 88 | -  | -  | 630 | 40     |
| POT 250     | 150                 | 400                       | 425 | 440 | 50  |     |     | 170 |    |    |    |    | 320 | 22     |

### Tools