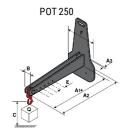

## **Tool characteristics**

| Tool 250 kg | Attachment capacity | Center of gravity of load | A1  | A2  | В   | E   | 31  | С   | D  | E  | E1 | E2 | F   | Weight |
|-------------|---------------------|---------------------------|-----|-----|-----|-----|-----|-----|----|----|----|----|-----|--------|
|             | kg                  | mm                        | mm  | mm  | mm  | mm  | mm  | mm  | mm | mm | mm | mm | mm  | kg     |
| EPE 250     | 250                 | 250                       | 500 | 515 | 40  | -   | -   | 270 | -  | -  | -  | -  | 320 | 21     |
| FA 250      | 250                 | 250                       | 500 | 540 | -   | 230 | 650 | 50  | 50 | 20 | -  | -  | 680 | 33     |
| PLF 250     | 200                 | 300                       | 620 | 635 | 500 | -   |     | 280 | -  | 88 | -  | -  | 630 | 40     |
| POT 250     | 150                 | 400                       | 425 | 440 | 50  |     |     | 170 |    |    |    |    | 320 | 22     |