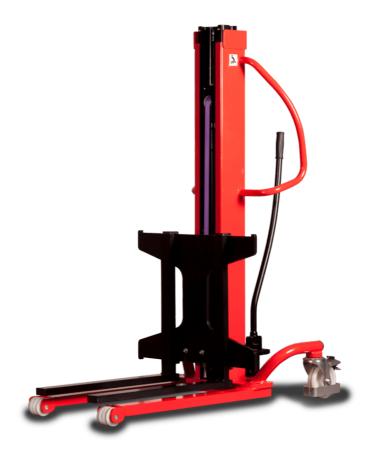

# **KLEOS HM 250 D25**

|      |                                         |    | <u> </u>            |
|------|-----------------------------------------|----|---------------------|
|      | Technical characteristics               |    | Metric              |
| 1.1  | Manufacturer                            |    | Manitou             |
| 1.2  | Model Name                              |    | Kleos HM 250 D25    |
| 1.3  | Power source                            |    | Manual              |
| 1.4  | Operator type                           |    | Pedestrian          |
| 1.5  | Max. capacity                           | Q  | 250 kg              |
| 1.6  | Load center of gravity                  | С  | 250 mm              |
|      | Weight                                  |    |                     |
| 2.1  | Overall weight without tools            |    | 110 kg              |
|      | Wheels                                  |    |                     |
| 3.1  | Tires type                              |    | Nylon               |
| 3.2  | Dimensions of front wheels              |    | 2x (75x65)          |
| 3.3  | Dimensions of rear wheels               |    | 2x (150x50)         |
|      | Dimensions                              |    |                     |
| 4.2  | Mast lowered height                     | h1 | 1815 mm             |
| 4.5  | Mast extended height                    | h4 | 3055 mm             |
| 4.19 | Overall length                          | l1 | 1032 mm             |
| 4.20 | Length to face of forks                 | 12 | 571 mm              |
| 4.21 | Overall width                           | b1 | 710 mm              |
| 4.25 | Forks spread                            | b5 | 529 mm              |
| 4.32 | Ground clearance at centre of wheelbase | m2 | 40 mm               |
|      | Performances                            |    |                     |
| 5.2  | Lifting speed (laden / unladen)         |    | 0.10 m/s / 0.10 m/s |
| 5.3  | Lowering speed (laden / unladen)        |    | 0.10 m/s / 0.10 m/s |
| 5.11 | Parking brake                           |    | Mecanic             |