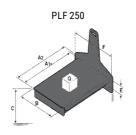

## **Tool characteristics**

| Tool 250 kg | Attachment capacity | Center of gravity of load | A1  | A2  | В   | E   | 31  | С   | D  | E  | E1 | E2 | F   | Weight |
|-------------|---------------------|---------------------------|-----|-----|-----|-----|-----|-----|----|----|----|----|-----|--------|
|             | kg                  | mm                        | mm  | mm  | mm  | mm  | mm  | mm  | mm | mm | mm | mm | mm  | kg     |
| EPE 250     | 250                 | 250                       | 500 | 515 | 40  | -   | -   | 270 | -  | -  | -  | -  | 320 | 21     |
| FA 250      | 250                 | 250                       | 500 | 540 | -   | 230 | 650 | 50  | 50 | 20 | -  | -  | 680 | 33     |
| PLF 250     | 200                 | 300                       | 620 | 635 | 500 | -   |     | 280 | -  | 88 | -  | -  | 630 | 40     |
| POT 250     | 150                 | 400                       | 425 | 440 | 50  |     |     | 170 |    |    |    |    | 320 | 22     |