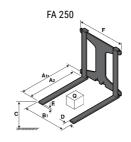

## **Tool characteristics**

| Tool 250 kg | Attachment capacity | Center of gravity of load | A1  | A2  | В   | E   | 31  | С   | D  | E  | E1 | E2 | F   | Weight |
|-------------|---------------------|---------------------------|-----|-----|-----|-----|-----|-----|----|----|----|----|-----|--------|
|             | kg                  | mm                        | mm  | mm  | mm  | mm  | mm  | mm  | mm | mm | mm | mm | mm  | kg     |
| EPE 250     | 250                 | 250                       | 500 | 515 | 40  | -   | -   | 270 | -  | -  | -  | -  | 320 | 21     |
| FA 250      | 250                 | 250                       | 500 | 540 | -   | 230 | 650 | 50  | 50 | 20 | -  | -  | 680 | 33     |
| PLF 250     | 200                 | 300                       | 620 | 635 | 500 |     |     | 280 | -  | 88 |    |    | 630 | 40     |
| POT 250     | 150                 | 400                       | 425 | 440 | 50  |     |     | 170 | -  |    |    | -  | 320 | 22     |

### Tools