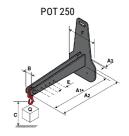

## **Tool characteristics**

| Tool 250 kg | Attachment capacity | Center of gravity of load | A1  | A2  | В   | E   | 31  | С   | D  | E  | E1 | E2 | F   | Weight |
|-------------|---------------------|---------------------------|-----|-----|-----|-----|-----|-----|----|----|----|----|-----|--------|
|             | kg                  | mm                        | mm  | mm  | mm  | mm  | mm  | mm  | mm | mm | mm | mm | mm  | kg     |
| EPE 250     | 250                 | 250                       | 500 | 515 | 40  | -   | -   | 270 | -  | -  | -  | -  | 320 | 21     |
| FA 250      | 250                 | 250                       | 500 | 540 | -   | 230 | 650 | 50  | 50 | 20 | -  | -  | 680 | 33     |
| PLF 250     | 200                 | 300                       | 620 | 635 | 500 |     |     | 280 | -  | 88 |    |    | 630 | 40     |
| POT 250     | 150                 | 400                       | 425 | 440 | 50  |     |     | 170 | -  |    |    | -  | 320 | 22     |

### Tools