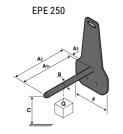

## **Tool characteristics**

| Tool 250 kg | Attachment capacity | Center of gravity of load | A1  | A2  | В   | E   | 31  | С   | D  | E  | E1 | E2 | F   | Weight |
|-------------|---------------------|---------------------------|-----|-----|-----|-----|-----|-----|----|----|----|----|-----|--------|
|             | kg                  | mm                        | mm  | mm  | mm  | mm  | mm  | mm  | mm | mm | mm | mm | mm  | kg     |
| EPE 250     | 250                 | 250                       | 500 | 515 | 40  | -   | -   | 270 | -  | -  | -  | -  | 320 | 21     |
| FA 250      | 250                 | 250                       | 500 | 540 | -   | 230 | 650 | 50  | 50 | 20 | -  | -  | 680 | 33     |
| PLF 250     | 200                 | 300                       | 620 | 635 | 500 |     |     | 280 | -  | 88 |    |    | 630 | 40     |
| POT 250     | 150                 | 400                       | 425 | 440 | 50  |     |     | 170 | -  |    |    | -  | 320 | 22     |

### Tools