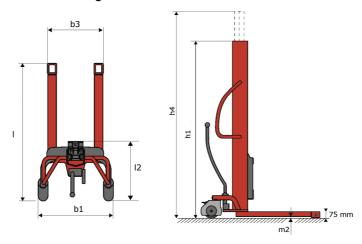

#### Kleos HM 250 D25 - Dimensional drawing

# **KLEOS HM 250 D25**

|      |                                         |    | ,                   |
|------|-----------------------------------------|----|---------------------|
|      | Technical characteristics               |    | Metric              |
| 1.1  | Manufacturer                            |    | Manitou             |
| 1.2  | Model Name                              |    | Kleos HM 250 D25    |
| 1.3  | Power source                            |    | Manual              |
| 1.4  | Operator type                           |    | Pedestrian          |
| 1.5  | Max. capacity                           | Q  | 250 kg              |
| 1.6  | Load center of gravity                  | С  | 250 mm              |
|      | Weight                                  |    |                     |
| 2.1  | Overall weight without tools            |    | 110 kg              |
|      | Wheels                                  |    |                     |
| 3.1  | Tires type                              |    | Nylon               |
| 3.2  | Dimensions of front wheels              |    | 2x (75x65)          |
| 3.3  | Dimensions of rear wheels               |    | 2x (150x50)         |
|      | Dimensions                              |    |                     |
| 4.2  | Mast lowered height                     | h1 | 1815 mm             |
| 4.5  | Mast extended height                    | h4 | 3055 mm             |
| 4.19 | Overall length                          | l1 | 1032 mm             |
| 4.20 | Length to face of forks                 | 12 | 571 mm              |
| 4.21 | Overall width                           | b1 | 710 mm              |
| 4.25 | Forks spread                            | b5 | 529 mm              |
| 4.32 | Ground clearance at centre of wheelbase | m2 | 40 mm               |
|      | Performances                            |    |                     |
| 5.2  | Lifting speed (laden / unladen)         |    | 0.10 m/s / 0.10 m/s |
| 5.3  | Lowering speed (laden / unladen)        |    | 0.10 m/s / 0.10 m/s |
| 5.11 | Parking brake                           |    | Mecanic             |