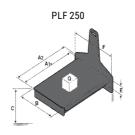

## **Tool characteristics**

| Tool 250 kg | Attachment capacity | Center of gravity of load | A1  | A2  | В   | E   | 31  | С   | D  | E  | E1 | E2 | F   | Weight |
|-------------|---------------------|---------------------------|-----|-----|-----|-----|-----|-----|----|----|----|----|-----|--------|
|             | kg                  | mm                        | mm  | mm  | mm  | mm  | mm  | mm  | mm | mm | mm | mm | mm  | kg     |
| EPE 250     | 250                 | 250                       | 500 | 515 | 40  | -   | -   | 270 | -  | -  | -  | -  | 320 | 21     |
| FA 250      | 250                 | 250                       | 500 | 540 | -   | 230 | 650 | 50  | 50 | 20 | -  | -  | 680 | 33     |
| PLF 250     | 200                 | 300                       | 620 | 635 | 500 |     |     | 280 | -  | 88 |    |    | 630 | 40     |
| POT 250     | 150                 | 400                       | 425 | 440 | 50  |     |     | 170 | -  |    |    | -  | 320 | 22     |

### Tools