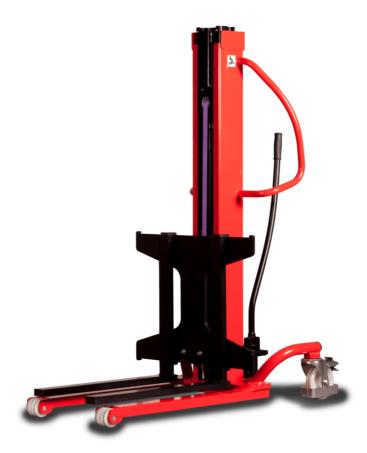

# **KLEOS HM 250 D25**

|      |                                         |    | ,                   |
|------|-----------------------------------------|----|---------------------|
|      | Technical characteristics               |    | Metric              |
| 1.1  | Manufacturer                            |    | Manitou             |
| 1.2  | Model Name                              |    | Kleos HM 250 D25    |
| 1.3  | Power source                            |    | Manual              |
| 1.4  | Operator type                           |    | Pedestrian          |
| 1.5  | Max. capacity                           | Q  | 250 kg              |
| 1.6  | Load center of gravity                  | С  | 250 mm              |
|      | Weight                                  |    |                     |
| 2.1  | Overall weight without tools            |    | 110 kg              |
|      | Wheels                                  |    |                     |
| 3.1  | Tires type                              |    | Nylon               |
| 3.2  | Dimensions of front wheels              |    | 2x (75x65)          |
| 3.3  | Dimensions of rear wheels               |    | 2x (150x50)         |
|      | Dimensions                              |    |                     |
| 4.2  | Mast lowered height                     | h1 | 1815 mm             |
| 4.5  | Mast extended height                    | h4 | 3055 mm             |
| 4.19 | Overall length                          | l1 | 1032 mm             |
| 4.20 | Length to face of forks                 | 12 | 571 mm              |
| 4.21 | Overall width                           | b1 | 710 mm              |
| 4.25 | Forks spread                            | b5 | 529 mm              |
| 4.32 | Ground clearance at centre of wheelbase | m2 | 40 mm               |
|      | Performances                            |    |                     |
| 5.2  | Lifting speed (laden / unladen)         |    | 0.10 m/s / 0.10 m/s |
| 5.3  | Lowering speed (laden / unladen)        |    | 0.10 m/s / 0.10 m/s |
| 5.11 | Parking brake                           |    | Mecanic             |