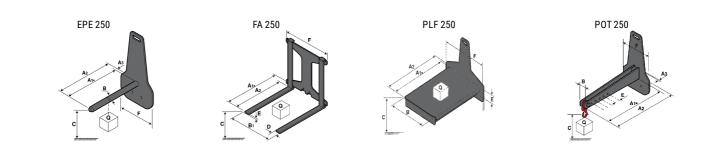

## **Tool characteristics**

| Tool 250 kg | Attachment capacity | Center of gravity of load | A1  | A2  | В   | E   | 31  | С   | D  | E  | E1 | E2 | F   | Weight |
|-------------|---------------------|---------------------------|-----|-----|-----|-----|-----|-----|----|----|----|----|-----|--------|
|             | kg                  | mm                        | mm  | mm  | mm  | mm  | mm  | mm  | mm | mm | mm | mm | mm  | kg     |
| EPE 250     | 250                 | 250                       | 500 | 515 | 40  | -   | -   | 270 | -  | -  | -  | -  | 320 | 21     |
| FA 250      | 250                 | 250                       | 500 | 540 | -   | 230 | 650 | 50  | 50 | 20 | -  | -  | 680 | 33     |
| PLF 250     | 200                 | 300                       | 620 | 635 | 500 | -   | -   | 280 | -  | 88 | -  | -  | 630 | 40     |
| POT 250     | 150                 | 400                       | 425 | 440 | 50  | -   | -   | 170 | -  | -  | -  | -  | 320 | 22     |

## Tools

Head Office B.P. 249 - 430 rue de l'Aubinière 44150 Ancenis Cedex - France Tel: +33 (0)2 40 09 10 11 - Fax: +33 (0)2 40 09 10 97 www.manitou.com

This publication provides a description of the configuration versions and options for Manitou products, which may differ for equipment. The equipment presented in this brochure may be part of a series, as an option, or it may not be available, depending on the versions. Manitou reserves the right, at any time and without notice, to amend the specifications described and represented. The specifications provided do not bind the manufacturer. For more details, please contact your Manitou agent. This is not a contractually binding document. The presentation of the products is not contractually binding. List of specifications non-exhaustive. The logos as well as the visual identity of the company are owned by Manitou and cannot be used without authorisation. All rights reserved. The photos and diagrams contained in this brochure are only provided for consultation and information purposes.