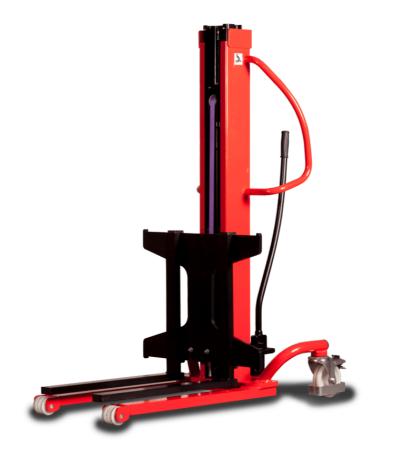

## **KLEOS HM 250 D25**

|      | Technical characteristics               |    | Metric              |
|------|-----------------------------------------|----|---------------------|
| 1.1  | Manufacturer                            |    | Manitou             |
| 1.2  | Model Name                              |    | Kleos HM 250 D25    |
| 1.3  | Power source                            |    | Manual              |
| 1.4  | Operator type                           |    | Pedestrian          |
| 1.5  | Max. capacity                           | Q  | 250 kg              |
| 1.6  | Load center of gravity                  | С  | 250 mm              |
|      | Weight                                  |    |                     |
| 2.1  | Overall weight without tools            |    | 110 kg              |
|      | Wheels                                  |    |                     |
| 3.1  | Tires type                              |    | Nylon               |
| 3.2  | Dimensions of front wheels              |    | 2x (75x65)          |
| 3.3  | Dimensions of rear wheels               |    | 2x (150x50)         |
|      | Dimensions                              |    |                     |
| 4.2  | Mast lowered height                     | h1 | 1815 mm             |
| 4.5  | Mast extended height                    | h4 | 3055 mm             |
| 4.19 | Overall length                          | 11 | 1032 mm             |
| 4.20 | Length to face of forks                 | 12 | 571 mm              |
| 4.21 | Overall width                           | b1 | 710 mm              |
| 4.25 | Forks spread                            | b5 | 529 mm              |
| 4.32 | Ground clearance at centre of wheelbase | m2 | 40 mm               |
|      | Performances                            |    |                     |
| 5.2  | Lifting speed (laden / unladen)         |    | 0.10 m/s / 0.10 m/s |
| 5.3  | Lowering speed (laden / unladen)        |    | 0.10 m/s / 0.10 m/s |
| 5.11 | Parking brake                           |    | Mecanic             |