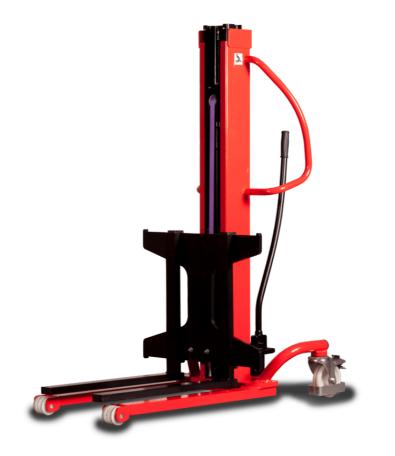

## **KLEOS HM 250 D25**

|      | Technical characteristics               |    | Metric              |
|------|-----------------------------------------|----|---------------------|
| 1.1  | Manufacturer                            |    | Manitou             |
| 1.2  | Model Name                              |    | HM 250 D25          |
| 1.3  | Power source                            |    | Manual              |
| 1.4  | Operator type                           |    | Pedestrian          |
| 1.5  | Max. capacity                           | Q  | 250 kg              |
| 1.6  | Load center of gravity                  | С  | 250 mm              |
|      | Weight                                  |    |                     |
| 2.1  | Overall weight without tools            |    | 110 kg              |
|      | Wheels                                  |    |                     |
| 3.1  | Tires type                              |    | Nylon               |
| 3.2  | Dimensions of front wheels              |    | 2x (75x65)          |
| 3.3  | Dimensions of rear wheels               |    | 2x (150x50)         |
|      | Dimensions                              |    |                     |
| 4.2  | Mast lowered height                     | h1 | 1815 mm             |
| 4.5  | Mast extended height                    | h4 | 3055 mm             |
| 4.19 | Overall length                          | 1  | 1032 mm             |
| 4.20 | Length to face of forks                 | 12 | 571 mm              |
| 4.21 | Overall width                           | b1 | 710 mm              |
| 4.25 | Forks spread                            | b5 | 529 mm              |
| 4.32 | Ground clearance at centre of wheelbase | m2 | 40 mm               |
|      | Performances                            |    |                     |
| 5.2  | Lifting speed (laden / unladen)         |    | 0.10 m/s / 0.10 m/s |
| 5.3  | Lowering speed (laden / unladen)        |    | 0.10 m/s / 0.10 m/s |
| 5.11 | Parking brake                           |    | Mecanic             |