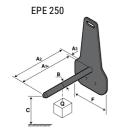

## **Tool characteristics**

| Tool 250 kg | Attachment capacity | Center of gravity of load | A1  | A2  | В   | E   | 31  | С   | D  | E  | E1 | E2 | F   | Weight |
|-------------|---------------------|---------------------------|-----|-----|-----|-----|-----|-----|----|----|----|----|-----|--------|
|             | kg                  | mm                        | mm  | mm  | mm  | mm  | mm  | mm  | mm | mm | mm | mm | mm  | kg     |
| EPE 250     | 250                 | 250                       | 500 | 515 | 40  | -   | -   | 270 | -  | -  | -  | -  | 320 | 21     |
| FA 250      | 250                 | 250                       | 500 | 540 | -   | 230 | 650 | 50  | 50 | 20 | -  | -  | 680 | 33     |
| PLF 250     | 200                 | 300                       | 620 | 635 | 500 | -   |     | 280 | -  | 88 |    |    | 630 | 40     |
| POT 250     | 150                 | 400                       | 425 | 440 | 50  | -   | -   | 170 | -  |    |    | -  | 320 | 22     |

### Tools