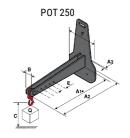

## **Tool characteristics**

| Tool 250 kg | Attachment capacity | Center of gravity of load | A1  | A2  | В   | E   | 31  | С   | D  | E  | E1 | E2 | F   | Weight |
|-------------|---------------------|---------------------------|-----|-----|-----|-----|-----|-----|----|----|----|----|-----|--------|
|             | kg                  | mm                        | mm  | mm  | mm  | mm  | mm  | mm  | mm | mm | mm | mm | mm  | kg     |
| EPE 250     | 250                 | 250                       | 500 | 515 | 40  | -   | -   | 270 | -  | -  | -  | -  | 320 | 21     |
| FA 250      | 250                 | 250                       | 500 | 540 | -   | 230 | 650 | 50  | 50 | 20 | -  | -  | 680 | 33     |
| PLF 250     | 200                 | 300                       | 620 | 635 | 500 | -   |     | 280 | -  | 88 |    |    | 630 | 40     |
| POT 250     | 150                 | 400                       | 425 | 440 | 50  | -   | -   | 170 | -  |    |    | -  | 320 | 22     |