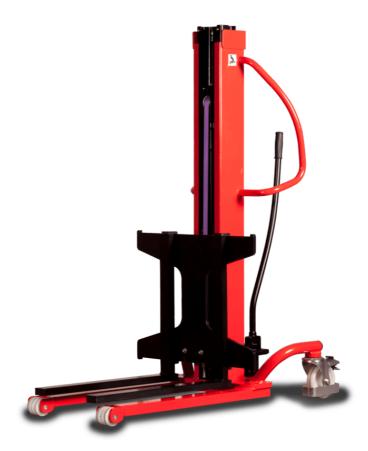

# **KLEOS HM 250 D25**

|      |                                         |    | <i>y</i> ,          |
|------|-----------------------------------------|----|---------------------|
|      | Technical characteristics               |    | Metric              |
| 1.1  | Manufacturer                            |    | Manitou             |
| 1.2  | Model Name                              |    | Kleos HM 250 D25    |
| 1.3  | Power source                            |    | Manual              |
| 1.4  | Operator type                           |    | Pedestrian          |
| 1.5  | Max. capacity                           | Q  | 250 kg              |
| 1.6  | Load center of gravity                  | C  | 250 mm              |
|      | Weight                                  |    |                     |
| 2.1  | Overall weight without tools            |    | 110 kg              |
|      | Wheels                                  |    |                     |
| 3.1  | Tires type                              |    | Nylon               |
| 3.2  | Dimensions of front wheels              |    | 2x (75x65)          |
| 3.3  | Dimensions of rear wheels               |    | 2x (150x50)         |
|      | Dimensions                              |    |                     |
| 4.2  | Mast lowered height                     | h1 | 1815 mm             |
| 4.5  | Mast extended height                    | h4 | 3055 mm             |
| 4.19 | Overall length                          | l1 | 1032 mm             |
| 4.20 | Length to face of forks                 | 12 | 571 mm              |
| 4.21 | Overall width                           | b1 | 710 mm              |
| 4.25 | Forks spread                            | b5 | 529 mm              |
| 4.32 | Ground clearance at centre of wheelbase | m2 | 40 mm               |
|      | Performances                            |    |                     |
| 5.2  | Lifting speed (laden / unladen)         |    | 0.10 m/s / 0.10 m/s |
| 5.3  | Lowering speed (laden / unladen)        |    | 0.10 m/s / 0.10 m/s |
| 5.11 | Parking brake                           |    | Mecanic             |