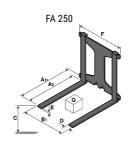

## **Tool characteristics**

| Tool 250 kg | Attachment capacity | Center of gravity of load | A1  | A2  | В   | E   | 31  | С   | D  | E  | E1 | E2 | F   | Weight |
|-------------|---------------------|---------------------------|-----|-----|-----|-----|-----|-----|----|----|----|----|-----|--------|
|             | kg                  | mm                        | mm  | mm  | mm  | mm  | mm  | mm  | mm | mm | mm | mm | mm  | kg     |
| EPE 250     | 250                 | 250                       | 500 | 515 | 40  | -   | -   | 270 | -  | -  | -  | -  | 320 | 21     |
| FA 250      | 250                 | 250                       | 500 | 540 | -   | 230 | 650 | 50  | 50 | 20 | -  | -  | 680 | 33     |
| PLF 250     | 200                 | 300                       | 620 | 635 | 500 | -   |     | 280 | -  | 88 |    |    | 630 | 40     |
| POT 250     | 150                 | 400                       | 425 | 440 | 50  | -   | -   | 170 | -  |    |    | -  | 320 | 22     |

### Tools