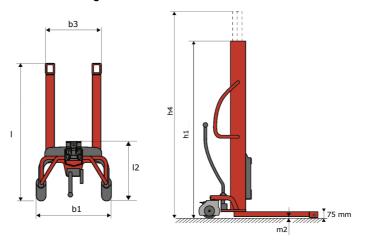

# **KLEOS HM 250 D25**

|      |                                         |    | <i>y</i> ,          |
|------|-----------------------------------------|----|---------------------|
|      | Technical characteristics               |    | Metric              |
| 1.1  | Manufacturer                            |    | Manitou             |
| 1.2  | Model Name                              |    | Kleos HM 250 D25    |
| 1.3  | Power source                            |    | Manual              |
| 1.4  | Operator type                           |    | Pedestrian          |
| 1.5  | Max. capacity                           | Q  | 250 kg              |
| 1.6  | Load center of gravity                  | C  | 250 mm              |
|      | Weight                                  |    |                     |
| 2.1  | Overall weight without tools            |    | 110 kg              |
|      | Wheels                                  |    |                     |
| 3.1  | Tires type                              |    | Nylon               |
| 3.2  | Dimensions of front wheels              |    | 2x (75x65)          |
| 3.3  | Dimensions of rear wheels               |    | 2x (150x50)         |
|      | Dimensions                              |    |                     |
| 4.2  | Mast lowered height                     | h1 | 1815 mm             |
| 4.5  | Mast extended height                    | h4 | 3055 mm             |
| 4.19 | Overall length                          | l1 | 1032 mm             |
| 4.20 | Length to face of forks                 | 12 | 571 mm              |
| 4.21 | Overall width                           | b1 | 710 mm              |
| 4.25 | Forks spread                            | b5 | 529 mm              |
| 4.32 | Ground clearance at centre of wheelbase | m2 | 40 mm               |
|      | Performances                            |    |                     |
| 5.2  | Lifting speed (laden / unladen)         |    | 0.10 m/s / 0.10 m/s |
| 5.3  | Lowering speed (laden / unladen)        |    | 0.10 m/s / 0.10 m/s |
| 5.11 | Parking brake                           |    | Mecanic             |

#### Kleos HM 250 D25 - Dimensional drawing