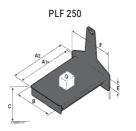

## **Tool characteristics**

| Tool 250 kg | Attachment capacity | Center of gravity of load | A1  | A2  | В   | E   | 31  | С   | D  | E  | E1 | E2 | F   | Weight |
|-------------|---------------------|---------------------------|-----|-----|-----|-----|-----|-----|----|----|----|----|-----|--------|
|             | kg                  | mm                        | mm  | mm  | mm  | mm  | mm  | mm  | mm | mm | mm | mm | mm  | kg     |
| EPE 250     | 250                 | 250                       | 500 | 515 | 40  | -   | -   | 270 | -  | -  | -  | -  | 320 | 21     |
| FA 250      | 250                 | 250                       | 500 | 540 | -   | 230 | 650 | 50  | 50 | 20 | -  | -  | 680 | 33     |
| PLF 250     | 200                 | 300                       | 620 | 635 | 500 | -   |     | 280 | -  | 88 |    |    | 630 | 40     |
| POT 250     | 150                 | 400                       | 425 | 440 | 50  | -   | -   | 170 | -  |    |    | -  | 320 | 22     |