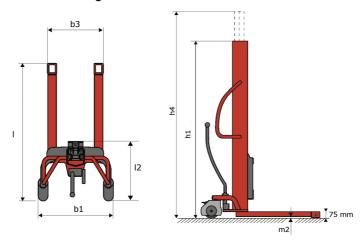

# **KLEOS HM 250 D25**

|      |                                         |    | <u> </u>            |
|------|-----------------------------------------|----|---------------------|
|      | Technical characteristics               |    | Metric              |
| 1.1  | Manufacturer                            |    | Manitou             |
| 1.2  | Model Name                              |    | HM 250 D25          |
| 1.3  | Power source                            |    | Manual              |
| 1.4  | Operator type                           |    | Pedestrian          |
| 1.5  | Max. capacity                           | Q  | 250 kg              |
| 1.6  | Load center of gravity                  | C  | 250 mm              |
|      | Weight                                  |    |                     |
| 2.1  | Overall weight without tools            |    | 110 kg              |
|      | Wheels                                  |    |                     |
| 3.1  | Tires type                              |    | Nylon               |
| 3.2  | Dimensions of front wheels              |    | 2x (75x65)          |
| 3.3  | Dimensions of rear wheels               |    | 2x (150x50)         |
|      | Dimensions                              |    |                     |
| 4.2  | Mast lowered height                     | h1 | 1815 mm             |
| 4.5  | Mast extended height                    | h4 | 3055 mm             |
| 4.19 | Overall length                          | l1 | 1032 mm             |
| 4.20 | Length to face of forks                 | 12 | 571 mm              |
| 4.21 | Overall width                           | b1 | 710 mm              |
| 4.25 | Forks spread                            | b5 | 529 mm              |
| 4.32 | Ground clearance at centre of wheelbase | m2 | 40 mm               |
|      | Performances                            |    |                     |
| 5.2  | Lifting speed (laden / unladen)         |    | 0.10 m/s / 0.10 m/s |
| 5.3  | Lowering speed (laden / unladen)        |    | 0.10 m/s / 0.10 m/s |
| 5.11 | Parking brake                           |    | Mecanic             |

#### Kleos HM 250 D25 - Dimensional drawing