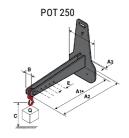

## **Tool characteristics**

| Tool 250 kg | Attachment capacity | Center of gravity of load | A1  | A2  | В   | E   | 31  | С   | D  | E  | E1 | E2 | F   | Weight |
|-------------|---------------------|---------------------------|-----|-----|-----|-----|-----|-----|----|----|----|----|-----|--------|
|             | kg                  | mm                        | mm  | mm  | mm  | mm  | mm  | mm  | mm | mm | mm | mm | mm  | kg     |
| EPE 250     | 250                 | 250                       | 500 | 515 | 40  | -   | -   | 270 | -  | -  | -  | -  | 320 | 21     |
| FA 250      | 250                 | 250                       | 500 | 540 | -   | 230 | 650 | 50  | 50 | 20 | -  | -  | 680 | 33     |
| PLF 250     | 200                 | 300                       | 620 | 635 | 500 |     |     | 280 | -  | 88 | -  | -  | 630 | 40     |
| POT 250     | 150                 | 400                       | 425 | 440 | 50  |     |     | 170 | -  | -  | -  | -  | 320 | 22     |

### Tools