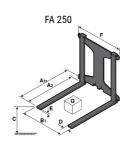

## **Tool characteristics**

| Tool 250 kg | Attachment capacity | Center of gravity of load | A1  | A2  | В   | E   | 31  | С   | D  | E  | E1 | E2 | F   | Weight |
|-------------|---------------------|---------------------------|-----|-----|-----|-----|-----|-----|----|----|----|----|-----|--------|
|             | kg                  | mm                        | mm  | mm  | mm  | mm  | mm  | mm  | mm | mm | mm | mm | mm  | kg     |
| EPE 250     | 250                 | 250                       | 500 | 515 | 40  | -   | -   | 270 | -  | -  | -  | -  | 320 | 21     |
| FA 250      | 250                 | 250                       | 500 | 540 | -   | 230 | 650 | 50  | 50 | 20 | -  | -  | 680 | 33     |
| PLF 250     | 200                 | 300                       | 620 | 635 | 500 |     |     | 280 | -  | 88 | -  | -  | 630 | 40     |
| POT 250     | 150                 | 400                       | 425 | 440 | 50  |     |     | 170 | -  | -  | -  | -  | 320 | 22     |

### Tools