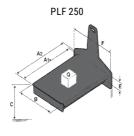

## **Tool characteristics**

| Tool 250 kg | Attachment capacity | Center of gravity of load | A1  | A2  | В   | E   | 31  | С   | D  | E  | E1 | E2 | F   | Weight |
|-------------|---------------------|---------------------------|-----|-----|-----|-----|-----|-----|----|----|----|----|-----|--------|
|             | kg                  | mm                        | mm  | mm  | mm  | mm  | mm  | mm  | mm | mm | mm | mm | mm  | kg     |
| EPE 250     | 250                 | 250                       | 500 | 515 | 40  | -   | -   | 270 | -  | -  | -  | -  | 320 | 21     |
| FA 250      | 250                 | 250                       | 500 | 540 | -   | 230 | 650 | 50  | 50 | 20 | -  | -  | 680 | 33     |
| PLF 250     | 200                 | 300                       | 620 | 635 | 500 |     |     | 280 | -  | 88 | -  | -  | 630 | 40     |
| POT 250     | 150                 | 400                       | 425 | 440 | 50  |     |     | 170 | -  | -  | -  | -  | 320 | 22     |

### Tools