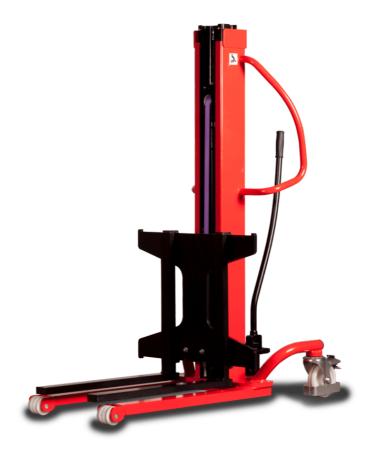

# **KLEOS HM 250 D25**

|      |                                         |    | <u> </u>            |
|------|-----------------------------------------|----|---------------------|
|      | Technical characteristics               |    | Metric              |
| 1.1  | Manufacturer                            |    | Manitou             |
| 1.2  | Model Name                              |    | HM 250 D25          |
| 1.3  | Power source                            |    | Manual              |
| 1.4  | Operator type                           |    | Pedestrian          |
| 1.5  | Max. capacity                           | Q  | 250 kg              |
| 1.6  | Load center of gravity                  | C  | 250 mm              |
|      | Weight                                  |    |                     |
| 2.1  | Overall weight without tools            |    | 110 kg              |
|      | Wheels                                  |    |                     |
| 3.1  | Tires type                              |    | Nylon               |
| 3.2  | Dimensions of front wheels              |    | 2x (75x65)          |
| 3.3  | Dimensions of rear wheels               |    | 2x (150x50)         |
|      | Dimensions                              |    |                     |
| 4.2  | Mast lowered height                     | h1 | 1815 mm             |
| 4.5  | Mast extended height                    | h4 | 3055 mm             |
| 4.19 | Overall length                          | l1 | 1032 mm             |
| 4.20 | Length to face of forks                 | 12 | 571 mm              |
| 4.21 | Overall width                           | b1 | 710 mm              |
| 4.25 | Forks spread                            | b5 | 529 mm              |
| 4.32 | Ground clearance at centre of wheelbase | m2 | 40 mm               |
|      | Performances                            |    |                     |
| 5.2  | Lifting speed (laden / unladen)         |    | 0.10 m/s / 0.10 m/s |
| 5.3  | Lowering speed (laden / unladen)        |    | 0.10 m/s / 0.10 m/s |
| 5.11 | Parking brake                           |    | Mecanic             |