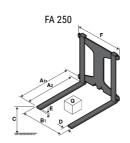

## **Tool characteristics**

| Tool 250 kg | Attachment capacity | Center of gravity of load | A1  | A2  | В   | E   | 31  | С   | D  | E  | E1 | E2 | F   | Weight |
|-------------|---------------------|---------------------------|-----|-----|-----|-----|-----|-----|----|----|----|----|-----|--------|
|             | kg                  | mm                        | mm  | mm  | mm  | mm  | mm  | mm  | mm | mm | mm | mm | mm  | kg     |
| EPE 250     | 250                 | 250                       | 500 | 515 | 40  | -   | -   | 270 | -  | -  | -  | -  | 320 | 21     |
| FA 250      | 250                 | 250                       | 500 | 540 | -   | 230 | 650 | 50  | 50 | 20 | -  | -  | 680 | 33     |
| PLF 250     | 200                 | 300                       | 620 | 635 | 500 | -   |     | 280 | -  | 88 | -  | -  | 630 | 40     |
| POT 250     | 150                 | 400                       | 425 | 440 | 50  |     |     | 170 |    |    |    |    | 320 | 22     |

### Tools