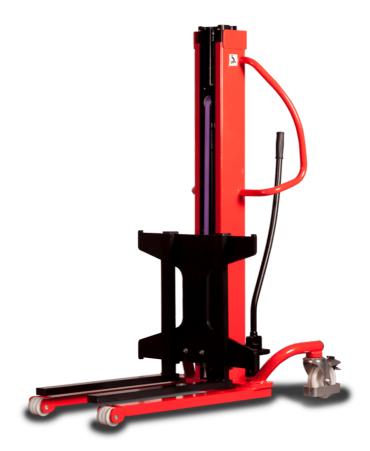

# **KLEOS HM 250 D25**

|      |                                         |    | , ·                 |
|------|-----------------------------------------|----|---------------------|
|      | Technical characteristics               |    | Metric              |
| 1.1  | Manufacturer                            |    | Manitou             |
| 1.2  | Model Name                              |    | HM 250 D25          |
| 1.3  | Power source                            |    | Manual              |
| 1.4  | Operator type                           |    | Pedestrian          |
| 1.5  | Max. capacity                           | Q  | 250 kg              |
| 1.6  | Load center of gravity                  | С  | 250 mm              |
|      | Weight                                  |    |                     |
| 2.1  | Overall weight without tools            |    | 110 kg              |
|      | Wheels                                  |    |                     |
| 3.1  | Tires type                              |    | Nylon               |
| 3.2  | Dimensions of front wheels              |    | 2x (75x65)          |
| 3.3  | Dimensions of rear wheels               |    | 2x (150x50)         |
|      | Dimensions                              |    |                     |
| 4.2  | Mast lowered height                     | h1 | 1815 mm             |
| 4.5  | Mast extended height                    | h4 | 3055 mm             |
| 4.19 | Overall length                          | I1 | 1032 mm             |
| 4.20 | Length to face of forks                 | 12 | 571 mm              |
| 4.21 | Overall width                           | b1 | 710 mm              |
| 4.25 | Forks spread                            | b5 | 529 mm              |
| 4.32 | Ground clearance at centre of wheelbase | m2 | 40 mm               |
|      | Performances                            |    |                     |
| 5.2  | Lifting speed (laden / unladen)         |    | 0.10 m/s / 0.10 m/s |
| 5.3  | Lowering speed (laden / unladen)        |    | 0.10 m/s / 0.10 m/s |
| 5.11 | Parking brake                           |    | Mecanic             |