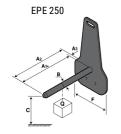

## **Tool characteristics**

| Tool 250 kg | Attachment capacity | Center of gravity of load | A1  | A2  | В   | E   | 31  | С   | D  | E  | E1 | E2 | F   | Weight |
|-------------|---------------------|---------------------------|-----|-----|-----|-----|-----|-----|----|----|----|----|-----|--------|
|             | kg                  | mm                        | mm  | mm  | mm  | mm  | mm  | mm  | mm | mm | mm | mm | mm  | kg     |
| EPE 250     | 250                 | 250                       | 500 | 515 | 40  | -   | -   | 270 | -  | -  | -  | -  | 320 | 21     |
| FA 250      | 250                 | 250                       | 500 | 540 | -   | 230 | 650 | 50  | 50 | 20 | -  | -  | 680 | 33     |
| PLF 250     | 200                 | 300                       | 620 | 635 | 500 | -   |     | 280 | -  | 88 | -  | -  | 630 | 40     |
| POT 250     | 150                 | 400                       | 425 | 440 | 50  |     |     | 170 |    |    |    |    | 320 | 22     |

### Tools