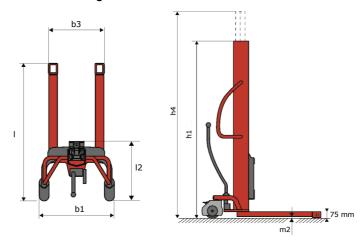

# **KLEOS HM 250 D25**

|      | Technical characteristics               |    | Metric              |
|------|-----------------------------------------|----|---------------------|
| 1.1  | Manufacturer                            |    | Manitou             |
| 1.2  | Model Name                              |    | Kleos HM 250 D25    |
| 1.3  | Power source                            |    | Manual              |
| 1.4  | Operator type                           |    | Pedestrian          |
| 1.5  | Max. capacity                           | Q  | 250 kg              |
| 1.6  | Load center of gravity                  | С  | 250 mm              |
|      | Weight                                  |    |                     |
| 2.1  | Overall weight without tools            |    | 110 kg              |
|      | Wheels                                  |    |                     |
| 3.1  | Tires type                              |    | Nylon               |
| 3.2  | Dimensions of front wheels              |    | 2x (75x65)          |
| 3.3  | Dimensions of rear wheels               |    | 2x (150x50)         |
|      | Dimensions                              |    |                     |
| 4.2  | Mast lowered height                     | h1 | 1815 mm             |
| 4.5  | Mast extended height                    | h4 | 3055 mm             |
| 4.19 | Overall length                          | l1 | 1032 mm             |
| 4.20 | Length to face of forks                 | 12 | 571 mm              |
| 4.21 | Overall width                           | b1 | 710 mm              |
| 4.25 | Forks spread                            | b5 | 529 mm              |
| 4.32 | Ground clearance at centre of wheelbase | m2 | 40 mm               |
|      | Performances                            |    |                     |
| 5.2  | Lifting speed (laden / unladen)         |    | 0.10 m/s / 0.10 m/s |
| 5.3  | Lowering speed (laden / unladen)        |    | 0.10 m/s / 0.10 m/s |
| 5.11 | Parking brake                           |    | Mecanic             |

#### Kleos HM 250 D25 - Dimensional drawing