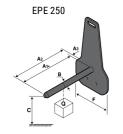

## **Tool characteristics**

| Tool 250 kg | Attachment conscitu | Center of gravity of load | A1  | A2  |     |     | B1  |     |    | E  | E1 | F2 | F.  | Weight |
|-------------|---------------------|---------------------------|-----|-----|-----|-----|-----|-----|----|----|----|----|-----|--------|
| 1001 230 kg | Attachment capacity | , i                       |     |     | •   |     |     | ·   |    | -  |    |    | · · |        |
|             | kg                  | mm                        | mm  | mm  | mm  | mm  | mm  | mm  | mm | mm | mm | mm | mm  | kg     |
| EPE 250     | 250                 | 250                       | 500 | 515 | 40  | -   | -   | 270 | -  | -  | -  | -  | 320 | 21     |
| FA 250      | 250                 | 250                       | 500 | 540 | -   | 230 | 650 | 50  | 50 | 20 | -  | -  | 680 | 33     |
| PLF 250     | 200                 | 300                       | 620 | 635 | 500 | -   | -   | 280 | -  | 88 | -  | -  | 630 | 40     |
| POT 250     | 150                 | 400                       | 425 | 440 | 50  |     |     | 170 | -  |    | -  | -  | 320 | 22     |

### Tools