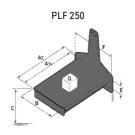

## **Tool characteristics**

| Tool 250 kg | Attachment conscitu | Center of gravity of load | A1  | A2  |     |     | B1  |     |    | E  | E1 | F2 | F.  | Weight |
|-------------|---------------------|---------------------------|-----|-----|-----|-----|-----|-----|----|----|----|----|-----|--------|
| 1001 230 kg | Attachment capacity | , i                       |     |     | •   |     |     | ·   |    | -  |    |    | · · |        |
|             | kg                  | mm                        | mm  | mm  | mm  | mm  | mm  | mm  | mm | mm | mm | mm | mm  | kg     |
| EPE 250     | 250                 | 250                       | 500 | 515 | 40  | -   | -   | 270 | -  | -  | -  | -  | 320 | 21     |
| FA 250      | 250                 | 250                       | 500 | 540 | -   | 230 | 650 | 50  | 50 | 20 | -  | -  | 680 | 33     |
| PLF 250     | 200                 | 300                       | 620 | 635 | 500 | -   | -   | 280 | -  | 88 | -  | -  | 630 | 40     |
| POT 250     | 150                 | 400                       | 425 | 440 | 50  |     |     | 170 | -  |    | -  | -  | 320 | 22     |

### Tools