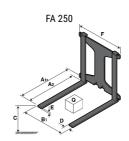

## **Tool characteristics**

| Tool 250 kg | Attachment conscitu | Center of gravity of load | A1  | A2  |     |     | B1  |     |    | E  | E1 | F2 | F.  | Weight |
|-------------|---------------------|---------------------------|-----|-----|-----|-----|-----|-----|----|----|----|----|-----|--------|
| 1001 230 kg | Attachment capacity | , i                       |     |     | •   |     |     | ·   |    | -  |    |    | · · |        |
|             | kg                  | mm                        | mm  | mm  | mm  | mm  | mm  | mm  | mm | mm | mm | mm | mm  | kg     |
| EPE 250     | 250                 | 250                       | 500 | 515 | 40  | -   | -   | 270 | -  | -  | -  | -  | 320 | 21     |
| FA 250      | 250                 | 250                       | 500 | 540 | -   | 230 | 650 | 50  | 50 | 20 | -  | -  | 680 | 33     |
| PLF 250     | 200                 | 300                       | 620 | 635 | 500 | -   | -   | 280 | -  | 88 | -  | -  | 630 | 40     |
| POT 250     | 150                 | 400                       | 425 | 440 | 50  |     |     | 170 | -  |    | -  | -  | 320 | 22     |

### Tools