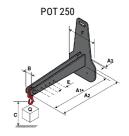

## **Tool characteristics**

| Tool 250 kg | Attachment conscitu | Center of gravity of load | A1  | A2  |     |     | B1  |     |    | E  | E1 | F2 | F.  | Weight |
|-------------|---------------------|---------------------------|-----|-----|-----|-----|-----|-----|----|----|----|----|-----|--------|
| 1001 230 kg | Attachment capacity | , i                       |     |     | •   |     |     | ·   |    | -  |    |    | · · |        |
|             | kg                  | mm                        | mm  | mm  | mm  | mm  | mm  | mm  | mm | mm | mm | mm | mm  | kg     |
| EPE 250     | 250                 | 250                       | 500 | 515 | 40  | -   | -   | 270 | -  | -  | -  | -  | 320 | 21     |
| FA 250      | 250                 | 250                       | 500 | 540 | -   | 230 | 650 | 50  | 50 | 20 | -  | -  | 680 | 33     |
| PLF 250     | 200                 | 300                       | 620 | 635 | 500 | -   | -   | 280 | -  | 88 | -  | -  | 630 | 40     |
| POT 250     | 150                 | 400                       | 425 | 440 | 50  |     |     | 170 | -  |    | -  | -  | 320 | 22     |

### Tools