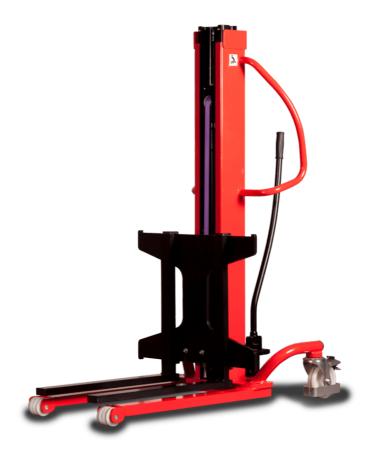

# **KLEOS HM 250 D25**

|      | Technical characteristics               |    | Metric              |
|------|-----------------------------------------|----|---------------------|
| 1.1  | Manufacturer                            |    | Manitou             |
| 1.2  | Model Name                              |    | Kleos HM 250 D25    |
| 1.3  | Power source                            |    | Manual              |
| 1.4  | Operator type                           |    | Pedestrian          |
| 1.5  | Max. capacity                           | Q  | 250 kg              |
| 1.6  | Load center of gravity                  | С  | 250 mm              |
|      | Weight                                  |    |                     |
| 2.1  | Overall weight without tools            |    | 110 kg              |
|      | Wheels                                  |    |                     |
| 3.1  | Tires type                              |    | Nylon               |
| 3.2  | Dimensions of front wheels              |    | 2x (75x65)          |
| 3.3  | Dimensions of rear wheels               |    | 2x (150x50)         |
|      | Dimensions                              |    |                     |
| 4.2  | Mast lowered height                     | h1 | 1815 mm             |
| 4.5  | Mast extended height                    | h4 | 3055 mm             |
| 4.19 | Overall length                          | l1 | 1032 mm             |
| 4.20 | Length to face of forks                 | 12 | 571 mm              |
| 4.21 | Overall width                           | b1 | 710 mm              |
| 4.25 | Forks spread                            | b5 | 529 mm              |
| 4.32 | Ground clearance at centre of wheelbase | m2 | 40 mm               |
|      | Performances                            |    |                     |
| 5.2  | Lifting speed (laden / unladen)         |    | 0.10 m/s / 0.10 m/s |
| 5.3  | Lowering speed (laden / unladen)        |    | 0.10 m/s / 0.10 m/s |
| 5.11 | Parking brake                           |    | Mecanic             |