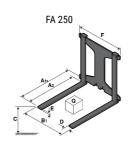

## **Tool characteristics**

| Tool 250 kg | Attachment capacity | Center of gravity of load | A1  | A2  | В   | E   | 31  | С   | D  | E  | E1 | E2 | F   | Weight |
|-------------|---------------------|---------------------------|-----|-----|-----|-----|-----|-----|----|----|----|----|-----|--------|
|             | kg                  | mm                        | mm  | mm  | mm  | mm  | mm  | mm  | mm | mm | mm | mm | mm  | kg     |
| EPE 250     | 250                 | 250                       | 500 | 515 | 40  | -   | -   | 270 | -  | -  | -  | -  | 320 | 21     |
| FA 250      | 250                 | 250                       | 500 | 540 | -   | 230 | 650 | 50  | 50 | 20 | -  | -  | 680 | 33     |
| PLF 250     | 200                 | 300                       | 620 | 635 | 500 | -   |     | 280 | -  | 88 |    |    | 630 | 40     |
| POT 250     | 150                 | 400                       | 425 | 440 | 50  |     |     | 170 |    |    |    |    | 320 | 22     |

### Tools