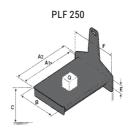

## **Tool characteristics**

| Tool 250 kg | Attachment capacity | Center of gravity of load | A1  | A2  | В   | E   | 31  | С   | D  | E  | E1 | E2 | F   | Weight |
|-------------|---------------------|---------------------------|-----|-----|-----|-----|-----|-----|----|----|----|----|-----|--------|
|             | kg                  | mm                        | mm  | mm  | mm  | mm  | mm  | mm  | mm | mm | mm | mm | mm  | kg     |
| EPE 250     | 250                 | 250                       | 500 | 515 | 40  | -   | -   | 270 | -  | -  | -  | -  | 320 | 21     |
| FA 250      | 250                 | 250                       | 500 | 540 | -   | 230 | 650 | 50  | 50 | 20 | -  | -  | 680 | 33     |
| PLF 250     | 200                 | 300                       | 620 | 635 | 500 | -   |     | 280 | -  | 88 |    |    | 630 | 40     |
| POT 250     | 150                 | 400                       | 425 | 440 | 50  |     |     | 170 |    |    |    |    | 320 | 22     |