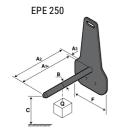

## **Tool characteristics**

| Tool 250 kg | Attachment capacity | Center of gravity of load | A1  | A2  | В   | E   | 31  | С   | D  | E  | E1 | E2 | F   | Weight |
|-------------|---------------------|---------------------------|-----|-----|-----|-----|-----|-----|----|----|----|----|-----|--------|
|             | kg                  | mm                        | mm  | mm  | mm  | mm  | mm  | mm  | mm | mm | mm | mm | mm  | kg     |
| EPE 250     | 250                 | 250                       | 500 | 515 | 40  | -   | -   | 270 | -  | -  | -  | -  | 320 | 21     |
| FA 250      | 250                 | 250                       | 500 | 540 | -   | 230 | 650 | 50  | 50 | 20 | -  | -  | 680 | 33     |
| PLF 250     | 200                 | 300                       | 620 | 635 | 500 | -   |     | 280 | -  | 88 |    |    | 630 | 40     |
| POT 250     | 150                 | 400                       | 425 | 440 | 50  |     |     | 170 |    |    |    |    | 320 | 22     |

### Tools