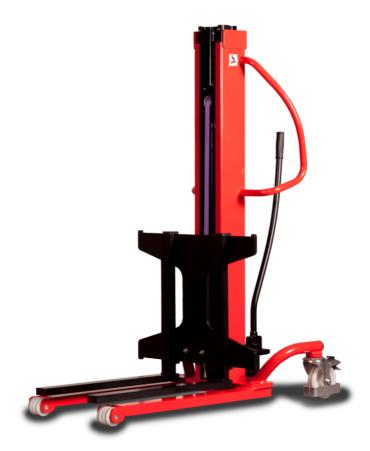

# **KLEOS HM 250 D25**

|      | Technical characteristics               |    | Metric              |
|------|-----------------------------------------|----|---------------------|
| 1.1  | Manufacturer                            |    | Manitou             |
| 1.2  | Model Name                              |    | Kleos HM 250 D25    |
| 1.3  | Power source                            |    | Manual              |
| 1.4  | Operator type                           |    | Pedestrian          |
| 1.5  | Max. capacity                           | Q  | 250 kg              |
| 1.6  | Load center of gravity                  | С  | 250 mm              |
|      | Weight                                  |    |                     |
| 2.1  | Overall weight without tools            |    | 110 kg              |
|      | Wheels                                  |    |                     |
| 3.1  | Tires type                              |    | Nylon               |
| 3.2  | Dimensions of front wheels              |    | 2x (75x65)          |
| 3.3  | Dimensions of rear wheels               |    | 2x (150x50)         |
|      | Dimensions                              |    |                     |
| 4.2  | Mast lowered height                     | h1 | 1815 mm             |
| 4.5  | Mast extended height                    | h4 | 3055 mm             |
| 4.19 | Overall length                          | I1 | 1032 mm             |
| 4.20 | Length to face of forks                 | 12 | 571 mm              |
| 4.21 | Overall width                           | b1 | 710 mm              |
| 4.25 | Forks spread                            | b5 | 529 mm              |
| 4.32 | Ground clearance at centre of wheelbase | m2 | 40 mm               |
|      | Performances                            |    |                     |
| 5.2  | Lifting speed (laden / unladen)         |    | 0.10 m/s / 0.10 m/s |
| 5.3  | Lowering speed (laden / unladen)        |    | 0.10 m/s / 0.10 m/s |
| 5.11 | Parking brake                           |    | Mecanic             |