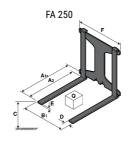

## **Tool characteristics**

| Tool 250 kg | Attachment capacity | Center of gravity of load | A1  | A2  | В   | E   | 31  | С   | D  | E  | E1 | E2 | F   | Weight |
|-------------|---------------------|---------------------------|-----|-----|-----|-----|-----|-----|----|----|----|----|-----|--------|
|             | kg                  | mm                        | mm  | mm  | mm  | mm  | mm  | mm  | mm | mm | mm | mm | mm  | kg     |
| EPE 250     | 250                 | 250                       | 500 | 515 | 40  | -   | -   | 270 | -  | -  | -  | -  | 320 | 21     |
| FA 250      | 250                 | 250                       | 500 | 540 | -   | 230 | 650 | 50  | 50 | 20 | -  | -  | 680 | 33     |
| PLF 250     | 200                 | 300                       | 620 | 635 | 500 |     |     | 280 | -  | 88 |    |    | 630 | 40     |
| POT 250     | 150                 | 400                       | 425 | 440 | 50  |     | -   | 170 | -  |    |    | -  | 320 | 22     |