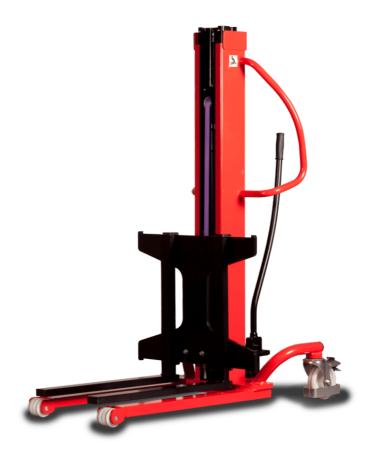

# **KLEOS HM 250 D25**

|      | Technical characteristics               |    | Metric              |
|------|-----------------------------------------|----|---------------------|
| 1.1  | Manufacturer                            |    | Manitou             |
| 1.2  | Model Name                              |    | HM 250 D25          |
| 1.3  | Power source                            |    | Manual              |
| 1.4  | Operator type                           |    | Pedestrian          |
| 1.5  | Max. capacity                           | Q  | 250 kg              |
| 1.6  | Load center of gravity                  | С  | 250 mm              |
|      | Weight                                  |    |                     |
| 2.1  | Overall weight without tools            |    | 110 kg              |
|      | Wheels                                  |    |                     |
| 3.1  | Tires type                              |    | Nylon               |
| 3.2  | Dimensions of front wheels              |    | 2x (75x65)          |
| 3.3  | Dimensions of rear wheels               |    | 2x (150x50)         |
|      | Dimensions                              |    |                     |
| 4.2  | Mast lowered height                     | h1 | 1815 mm             |
| 4.5  | Mast extended height                    | h4 | 3055 mm             |
| 4.19 | Overall length                          | l1 | 1032 mm             |
| 4.20 | Length to face of forks                 | 12 | 571 mm              |
| 4.21 | Overall width                           | b1 | 710 mm              |
| 4.25 | Forks spread                            | b5 | 529 mm              |
| 4.32 | Ground clearance at centre of wheelbase | m2 | 40 mm               |
|      | Performances                            |    |                     |
| 5.2  | Lifting speed (laden / unladen)         |    | 0.10 m/s / 0.10 m/s |
| 5.3  | Lowering speed (laden / unladen)        |    | 0.10 m/s / 0.10 m/s |
| 5.11 | Parking brake                           |    | Mecanic             |