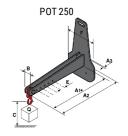

## **Tool characteristics**

| Tool 250 kg | Attachment capacity | Center of gravity of load | A1  | A2  | В   | E   | 31  | С   | D  | E  | E1 | E2 | F   | Weight |
|-------------|---------------------|---------------------------|-----|-----|-----|-----|-----|-----|----|----|----|----|-----|--------|
|             | kg                  | mm                        | mm  | mm  | mm  | mm  | mm  | mm  | mm | mm | mm | mm | mm  | kg     |
| EPE 250     | 250                 | 250                       | 500 | 515 | 40  | -   | -   | 270 | -  | -  | -  | -  | 320 | 21     |
| FA 250      | 250                 | 250                       | 500 | 540 | -   | 230 | 650 | 50  | 50 | 20 | -  | -  | 680 | 33     |
| PLF 250     | 200                 | 300                       | 620 | 635 | 500 |     |     | 280 | -  | 88 |    |    | 630 | 40     |
| POT 250     | 150                 | 400                       | 425 | 440 | 50  |     | -   | 170 | -  |    |    | -  | 320 | 22     |

### Tools