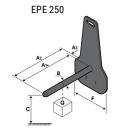

## **Tool characteristics**

| Tool 250 kg | Attachment capacity | Center of gravity of load | A1  | A2  | В   | E   | 31  | С   | D  | E  | E1 | E2 | F   | Weight |
|-------------|---------------------|---------------------------|-----|-----|-----|-----|-----|-----|----|----|----|----|-----|--------|
|             | kg                  | mm                        | mm  | mm  | mm  | mm  | mm  | mm  | mm | mm | mm | mm | mm  | kg     |
| EPE 250     | 250                 | 250                       | 500 | 515 | 40  | -   | -   | 270 | -  | -  | -  | -  | 320 | 21     |
| FA 250      | 250                 | 250                       | 500 | 540 | -   | 230 | 650 | 50  | 50 | 20 | -  | -  | 680 | 33     |
| PLF 250     | 200                 | 300                       | 620 | 635 | 500 |     |     | 280 | -  | 88 |    |    | 630 | 40     |
| POT 250     | 150                 | 400                       | 425 | 440 | 50  |     | -   | 170 | -  |    |    | -  | 320 | 22     |