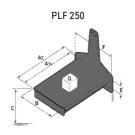

## **Tool characteristics**

| Tool 250 kg | Attachment capacity | Center of gravity of load | A1  | A2  | В   | E   | 31  | С   | D  | E  | E1 | E2 | F   | Weight |
|-------------|---------------------|---------------------------|-----|-----|-----|-----|-----|-----|----|----|----|----|-----|--------|
|             | kg                  | mm                        | mm  | mm  | mm  | mm  | mm  | mm  | mm | mm | mm | mm | mm  | kg     |
| EPE 250     | 250                 | 250                       | 500 | 515 | 40  | -   | -   | 270 | -  | -  | -  | -  | 320 | 21     |
| FA 250      | 250                 | 250                       | 500 | 540 | -   | 230 | 650 | 50  | 50 | 20 | -  | -  | 680 | 33     |
| PLF 250     | 200                 | 300                       | 620 | 635 | 500 |     |     | 280 | -  | 88 |    |    | 630 | 40     |
| POT 250     | 150                 | 400                       | 425 | 440 | 50  |     | -   | 170 | -  |    |    | -  | 320 | 22     |

### Tools