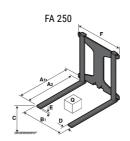

## **Tool characteristics**

| Tool 250 kg | Attachment capacity | Center of gravity of load | A1  | A2  | В   | E   | 31  | С   | D  | E  | E1 | E2 | F   | Weight |
|-------------|---------------------|---------------------------|-----|-----|-----|-----|-----|-----|----|----|----|----|-----|--------|
|             | kg                  | mm                        | mm  | mm  | mm  | mm  | mm  | mm  | mm | mm | mm | mm | mm  | kg     |
| EPE 250     | 250                 | 250                       | 500 | 515 | 40  | -   | -   | 270 | -  | -  | -  | -  | 320 | 21     |
| FA 250      | 250                 | 250                       | 500 | 540 | -   | 230 | 650 | 50  | 50 | 20 | -  | -  | 680 | 33     |
| PLF 250     | 200                 | 300                       | 620 | 635 | 500 |     |     | 280 | -  | 88 |    |    | 630 | 40     |
| POT 250     | 150                 | 400                       | 425 | 440 | 50  |     | -   | 170 | -  |    |    | -  | 320 | 22     |

### Tools