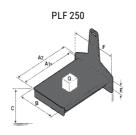

## **Tool characteristics**

| Tool 250 kg | Attachment capacity | Center of gravity of load | A1  | A2  | В   | E   | 31  | С   | D  | E  | E1 | E2 | F   | Weight |
|-------------|---------------------|---------------------------|-----|-----|-----|-----|-----|-----|----|----|----|----|-----|--------|
|             | kg                  | mm                        | mm  | mm  | mm  | mm  | mm  | mm  | mm | mm | mm | mm | mm  | kg     |
| EPE 250     | 250                 | 250                       | 500 | 515 | 40  | -   | -   | 270 | -  | -  | -  | -  | 320 | 21     |
| FA 250      | 250                 | 250                       | 500 | 540 | -   | 230 | 650 | 50  | 50 | 20 | -  | -  | 680 | 33     |
| PLF 250     | 200                 | 300                       | 620 | 635 | 500 |     |     | 280 | -  | 88 |    |    | 630 | 40     |
| POT 250     | 150                 | 400                       | 425 | 440 | 50  |     | -   | 170 | -  |    |    | -  | 320 | 22     |

### Tools