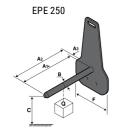

## **Tool characteristics**

| Tool 250 kg | Attachment capacity | Center of gravity of load | A1  | A2  | В   | E   | 31  | С   | D  | E  | E1 | E2 | F   | Weight |
|-------------|---------------------|---------------------------|-----|-----|-----|-----|-----|-----|----|----|----|----|-----|--------|
|             | kg                  | mm                        | mm  | mm  | mm  | mm  | mm  | mm  | mm | mm | mm | mm | mm  | kg     |
| EPE 250     | 250                 | 250                       | 500 | 515 | 40  | -   | -   | 270 | -  | -  | -  | -  | 320 | 21     |
| FA 250      | 250                 | 250                       | 500 | 540 | -   | 230 | 650 | 50  | 50 | 20 | -  | -  | 680 | 33     |
| PLF 250     | 200                 | 300                       | 620 | 635 | 500 |     |     | 280 | -  | 88 |    |    | 630 | 40     |
| POT 250     | 150                 | 400                       | 425 | 440 | 50  |     | -   | 170 | -  |    |    | -  | 320 | 22     |

### Tools