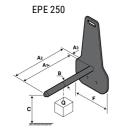

## **Tool characteristics**

| Tool 250 kg | Attachment conceits | Center of gravity of load | A1  | A2  |     |     | B1  | 0   | n. | -  | E1 | F2 | -   | Weight |
|-------------|---------------------|---------------------------|-----|-----|-----|-----|-----|-----|----|----|----|----|-----|--------|
| 1001 230 kg | Attachment capacity | , i                       |     |     | •   |     |     | ·   |    | -  |    |    | · · |        |
|             | kg                  | mm                        | mm  | mm  | mm  | mm  | mm  | mm  | mm | mm | mm | mm | mm  | kg     |
| EPE 250     | 250                 | 250                       | 500 | 515 | 40  | -   | -   | 270 | -  | -  | -  | -  | 320 | 21     |
| FA 250      | 250                 | 250                       | 500 | 540 | -   | 230 | 650 | 50  | 50 | 20 | -  | -  | 680 | 33     |
| PLF 250     | 200                 | 300                       | 620 | 635 | 500 | -   | -   | 280 | -  | 88 | -  | -  | 630 | 40     |
| POT 250     | 150                 | 400                       | 425 | 440 | 50  |     |     | 170 | -  |    | -  | -  | 320 | 22     |

### Tools