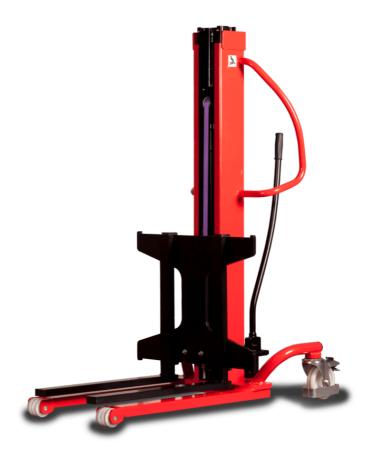

# **KLEOS HM 250 D25**

|      |                                         |    | , ·                 |
|------|-----------------------------------------|----|---------------------|
|      | Technical characteristics               |    | Metric              |
| 1.1  | Manufacturer                            |    | Manitou             |
| 1.2  | Model Name                              |    | HM 250 D25          |
| 1.3  | Power source                            |    | Manual              |
| 1.4  | Operator type                           |    | Pedestrian          |
| 1.5  | Max. capacity                           | Q  | 250 kg              |
| 1.6  | Load center of gravity                  | С  | 250 mm              |
|      | Weight                                  |    |                     |
| 2.1  | Overall weight without tools            |    | 110 kg              |
|      | Wheels                                  |    |                     |
| 3.1  | Tires type                              |    | Nylon               |
| 3.2  | Dimensions of front wheels              |    | 2x (75x65)          |
| 3.3  | Dimensions of rear wheels               |    | 2x (150x50)         |
|      | Dimensions                              |    |                     |
| 4.2  | Mast lowered height                     | h1 | 1815 mm             |
| 4.5  | Mast extended height                    | h4 | 3055 mm             |
| 4.19 | Overall length                          | I1 | 1032 mm             |
| 4.20 | Length to face of forks                 | 12 | 571 mm              |
| 4.21 | Overall width                           | b1 | 710 mm              |
| 4.25 | Forks spread                            | b5 | 529 mm              |
| 4.32 | Ground clearance at centre of wheelbase | m2 | 40 mm               |
|      | Performances                            |    |                     |
| 5.2  | Lifting speed (laden / unladen)         |    | 0.10 m/s / 0.10 m/s |
| 5.3  | Lowering speed (laden / unladen)        |    | 0.10 m/s / 0.10 m/s |
| 5.11 | Parking brake                           |    | Mecanic             |