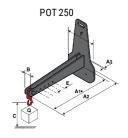

## **Tool characteristics**

| Tool 250 kg | Attachment conceits | Center of gravity of load | A1  | A2  |     |     | B1  | 0   | n. | -  | E1 | F2 | -   | Weight |
|-------------|---------------------|---------------------------|-----|-----|-----|-----|-----|-----|----|----|----|----|-----|--------|
| 1001 230 kg | Attachment capacity | , i                       |     |     | •   |     |     | ·   |    | -  |    |    | · · |        |
|             | kg                  | mm                        | mm  | mm  | mm  | mm  | mm  | mm  | mm | mm | mm | mm | mm  | kg     |
| EPE 250     | 250                 | 250                       | 500 | 515 | 40  | -   | -   | 270 | -  | -  | -  | -  | 320 | 21     |
| FA 250      | 250                 | 250                       | 500 | 540 | -   | 230 | 650 | 50  | 50 | 20 | -  | -  | 680 | 33     |
| PLF 250     | 200                 | 300                       | 620 | 635 | 500 | -   | -   | 280 | -  | 88 | -  | -  | 630 | 40     |
| POT 250     | 150                 | 400                       | 425 | 440 | 50  |     |     | 170 | -  |    | -  | -  | 320 | 22     |

### Tools