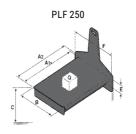

## **Tool characteristics**

| Tool 250 kg | Attachment conceits | Center of gravity of load | A1  | A2  |     |     | B1  | 0   | n. | -  | E1 | F2 | -   | Weight |
|-------------|---------------------|---------------------------|-----|-----|-----|-----|-----|-----|----|----|----|----|-----|--------|
| 1001 230 kg | Attachment capacity | , i                       |     |     | •   |     |     | ·   |    | -  |    |    | · · |        |
|             | kg                  | mm                        | mm  | mm  | mm  | mm  | mm  | mm  | mm | mm | mm | mm | mm  | kg     |
| EPE 250     | 250                 | 250                       | 500 | 515 | 40  | -   | -   | 270 | -  | -  | -  | -  | 320 | 21     |
| FA 250      | 250                 | 250                       | 500 | 540 | -   | 230 | 650 | 50  | 50 | 20 | -  | -  | 680 | 33     |
| PLF 250     | 200                 | 300                       | 620 | 635 | 500 | -   | -   | 280 | -  | 88 | -  | -  | 630 | 40     |
| POT 250     | 150                 | 400                       | 425 | 440 | 50  |     |     | 170 | -  |    | -  | -  | 320 | 22     |

### Tools