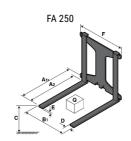

## **Tool characteristics**

| Tool 250 kg | Attachment conceits | Center of gravity of load | A1  | A2  |     |     | B1  | 0   | n. | -  | E1 | F2 | -   | Weight |
|-------------|---------------------|---------------------------|-----|-----|-----|-----|-----|-----|----|----|----|----|-----|--------|
| 1001 230 kg | Attachment capacity | , i                       |     |     | •   |     |     | ·   |    | -  |    |    | · · |        |
|             | kg                  | mm                        | mm  | mm  | mm  | mm  | mm  | mm  | mm | mm | mm | mm | mm  | kg     |
| EPE 250     | 250                 | 250                       | 500 | 515 | 40  | -   | -   | 270 | -  | -  | -  | -  | 320 | 21     |
| FA 250      | 250                 | 250                       | 500 | 540 | -   | 230 | 650 | 50  | 50 | 20 | -  | -  | 680 | 33     |
| PLF 250     | 200                 | 300                       | 620 | 635 | 500 | -   | -   | 280 | -  | 88 | -  | -  | 630 | 40     |
| POT 250     | 150                 | 400                       | 425 | 440 | 50  |     |     | 170 | -  |    | -  | -  | 320 | 22     |

### Tools