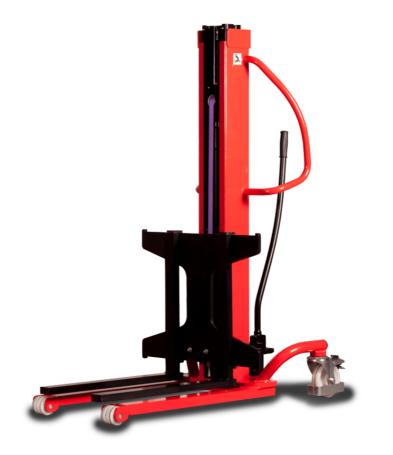

## **KLEOS HM 250 D25**

|      | Technical characteristics               |    | Metric              |
|------|-----------------------------------------|----|---------------------|
| 1.1  | Manufacturer                            |    | Manitou             |
| 1.1  | Model Name                              |    | HM 250 D25          |
| 1.2  | Power source                            |    | Manual              |
| 1.3  |                                         |    | Pedestrian          |
|      | Operator type                           |    |                     |
| 1.5  | Max. capacity                           | Q  | 250 kg              |
| 1.6  | Load center of gravity                  | С  | 250 mm              |
|      | Weight                                  |    |                     |
| 2.1  | Overall weight without tools            |    | 110 kg              |
|      | Wheels                                  |    |                     |
| 3.1  | Tires type                              |    | Nylon               |
| 3.2  | Dimensions of front wheels              |    | 2x (75x65)          |
| 3.3  | Dimensions of rear wheels               |    | 2x (150x50)         |
|      | Dimensions                              |    |                     |
| 4.2  | Mast lowered height                     | h1 | 1815 mm             |
| 4.5  | Mast extended height                    | h4 | 3055 mm             |
| 4.19 | Overall length                          | 11 | 1032 mm             |
| 4.20 | Length to face of forks                 | 12 | 571 mm              |
| 4.21 | Overall width                           | b1 | 710 mm              |
| 4.25 | Forks spread                            | b5 | 529 mm              |
| 4.32 | Ground clearance at centre of wheelbase | m2 | 40 mm               |
|      | Performances                            |    |                     |
| 5.2  | Lifting speed (laden / unladen)         |    | 0.10 m/s / 0.10 m/s |
| 5.3  | Lowering speed (laden / unladen)        |    | 0.10 m/s / 0.10 m/s |
| 5.11 | Parking brake                           |    | Mecanic             |
|      |                                         |    |                     |