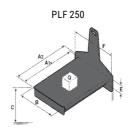

## **Tool characteristics**

| Tool 250 kg | Attachment capacity | Center of gravity of load | A1  | A2  | В   | E   | 31  | С   | D  | E  | E1 | E2 | F   | Weight |
|-------------|---------------------|---------------------------|-----|-----|-----|-----|-----|-----|----|----|----|----|-----|--------|
|             | kg                  | mm                        | mm  | mm  | mm  | mm  | mm  | mm  | mm | mm | mm | mm | mm  | kg     |
| EPE 250     | 250                 | 250                       | 500 | 515 | 40  | -   | -   | 270 | -  | -  | -  | -  | 320 | 21     |
| FA 250      | 250                 | 250                       | 500 | 540 | -   | 230 | 650 | 50  | 50 | 20 | -  | -  | 680 | 33     |
| PLF 250     | 200                 | 300                       | 620 | 635 | 500 | -   |     | 280 | -  | 88 |    |    | 630 | 40     |
| POT 250     | 150                 | 400                       | 425 | 440 | 50  |     |     | 170 |    |    |    |    | 320 | 22     |

### Tools