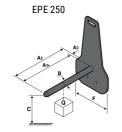

## **Tool characteristics**

| Tool 250 kg | Attachment capacity | Center of gravity of load | A1  | A2  | В   | E   | 31  | С   | D  | E  | E1 | E2 | F   | Weight |
|-------------|---------------------|---------------------------|-----|-----|-----|-----|-----|-----|----|----|----|----|-----|--------|
|             | kg                  | mm                        | mm  | mm  | mm  | mm  | mm  | mm  | mm | mm | mm | mm | mm  | kg     |
| EPE 250     | 250                 | 250                       | 500 | 515 | 40  | -   | -   | 270 | -  | -  | -  | -  | 320 | 21     |
| FA 250      | 250                 | 250                       | 500 | 540 | -   | 230 | 650 | 50  | 50 | 20 | -  | -  | 680 | 33     |
| PLF 250     | 200                 | 300                       | 620 | 635 | 500 | -   |     | 280 | -  | 88 |    |    | 630 | 40     |
| POT 250     | 150                 | 400                       | 425 | 440 | 50  |     |     | 170 |    |    |    |    | 320 | 22     |

### Tools