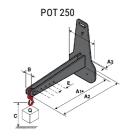

## **Tool characteristics**

| Tool 250 kg | Attachment capacity | Center of gravity of load | A1  | A2  | В   | E   | 31  | С   | D  | E  | E1 | E2 | F   | Weight |
|-------------|---------------------|---------------------------|-----|-----|-----|-----|-----|-----|----|----|----|----|-----|--------|
|             | kg                  | mm                        | mm  | mm  | mm  | mm  | mm  | mm  | mm | mm | mm | mm | mm  | kg     |
| EPE 250     | 250                 | 250                       | 500 | 515 | 40  | -   | -   | 270 | -  | -  | -  | -  | 320 | 21     |
| FA 250      | 250                 | 250                       | 500 | 540 | -   | 230 | 650 | 50  | 50 | 20 | -  | -  | 680 | 33     |
| PLF 250     | 200                 | 300                       | 620 | 635 | 500 | -   |     | 280 | -  | 88 |    |    | 630 | 40     |
| POT 250     | 150                 | 400                       | 425 | 440 | 50  |     |     | 170 |    |    |    |    | 320 | 22     |

### Tools