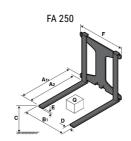

## **Tool characteristics**

| Tool 250 kg | Attachment capacity | Center of gravity of load | A1  | A2  | В   | E   | 31  | С   | D  | E  | E1 | E2 | F   | Weight |
|-------------|---------------------|---------------------------|-----|-----|-----|-----|-----|-----|----|----|----|----|-----|--------|
|             | kg                  | mm                        | mm  | mm  | mm  | mm  | mm  | mm  | mm | mm | mm | mm | mm  | kg     |
| EPE 250     | 250                 | 250                       | 500 | 515 | 40  | -   | -   | 270 | -  | -  | -  | -  | 320 | 21     |
| FA 250      | 250                 | 250                       | 500 | 540 | -   | 230 | 650 | 50  | 50 | 20 | -  | -  | 680 | 33     |
| PLF 250     | 200                 | 300                       | 620 | 635 | 500 | -   |     | 280 | -  | 88 |    |    | 630 | 40     |
| POT 250     | 150                 | 400                       | 425 | 440 | 50  |     |     | 170 |    |    |    |    | 320 | 22     |

### Tools