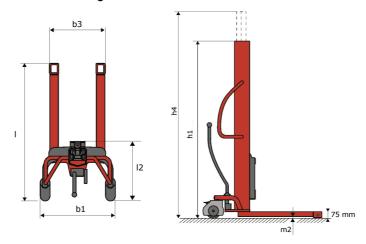

# **KLEOS HM 250 D25**

|      |                                         |    | <u> </u>            |
|------|-----------------------------------------|----|---------------------|
|      | Technical characteristics               |    | Metric              |
| 1.1  | Manufacturer                            |    | Manitou             |
| 1.2  | Model Name                              |    | Kleos HM 250 D25    |
| 1.3  | Power source                            |    | Manual              |
| 1.4  | Operator type                           |    | Pedestrian          |
| 1.5  | Max. capacity                           | Q  | 250 kg              |
| 1.6  | Load center of gravity                  | С  | 250 mm              |
|      | Weight                                  |    |                     |
| 2.1  | Overall weight without tools            |    | 110 kg              |
|      | Wheels                                  |    |                     |
| 3.1  | Tires type                              |    | Nylon               |
| 3.2  | Dimensions of front wheels              |    | 2x (75x65)          |
| 3.3  | Dimensions of rear wheels               |    | 2x (150x50)         |
|      | Dimensions                              |    |                     |
| 4.2  | Mast lowered height                     | h1 | 1815 mm             |
| 4.5  | Mast extended height                    | h4 | 3055 mm             |
| 4.19 | Overall length                          | l1 | 1032 mm             |
| 4.20 | Length to face of forks                 | 12 | 571 mm              |
| 4.21 | Overall width                           | b1 | 710 mm              |
| 4.25 | Forks spread                            | b5 | 529 mm              |
| 4.32 | Ground clearance at centre of wheelbase | m2 | 40 mm               |
|      | Performances                            |    |                     |
| 5.2  | Lifting speed (laden / unladen)         |    | 0.10 m/s / 0.10 m/s |
| 5.3  | Lowering speed (laden / unladen)        |    | 0.10 m/s / 0.10 m/s |
| 5.11 | Parking brake                           |    | Mecanic             |

#### Kleos HM 250 D25 - Dimensional drawing