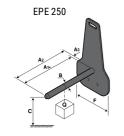

## **Tool characteristics**

| Tool 250 kg | Attachment capacity | Center of gravity of load | A1  | A2  | В   | E   | 31  | С   | D  | E  | E1 | E2 | F   | Weight |
|-------------|---------------------|---------------------------|-----|-----|-----|-----|-----|-----|----|----|----|----|-----|--------|
|             | kg                  | mm                        | mm  | mm  | mm  | mm  | mm  | mm  | mm | mm | mm | mm | mm  | kg     |
| EPE 250     | 250                 | 250                       | 500 | 515 | 40  | -   | -   | 270 | -  | -  | -  | -  | 320 | 21     |
| FA 250      | 250                 | 250                       | 500 | 540 | -   | 230 | 650 | 50  | 50 | 20 | -  | -  | 680 | 33     |
| PLF 250     | 200                 | 300                       | 620 | 635 | 500 | -   |     | 280 | -  | 88 |    |    | 630 | 40     |
| POT 250     | 150                 | 400                       | 425 | 440 | 50  | -   | -   | 170 | -  |    |    | -  | 320 | 22     |

### Tools