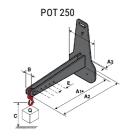

## **Tool characteristics**

| Tool 250 kg | Attachment capacity | Center of gravity of load | A1  | A2  | В   | E   | 31  | С   | D  | E  | E1 | E2 | F   | Weight |
|-------------|---------------------|---------------------------|-----|-----|-----|-----|-----|-----|----|----|----|----|-----|--------|
|             | kg                  | mm                        | mm  | mm  | mm  | mm  | mm  | mm  | mm | mm | mm | mm | mm  | kg     |
| EPE 250     | 250                 | 250                       | 500 | 515 | 40  | -   | -   | 270 | -  | -  | -  | -  | 320 | 21     |
| FA 250      | 250                 | 250                       | 500 | 540 | -   | 230 | 650 | 50  | 50 | 20 | -  | -  | 680 | 33     |
| PLF 250     | 200                 | 300                       | 620 | 635 | 500 | -   |     | 280 | -  | 88 |    |    | 630 | 40     |
| POT 250     | 150                 | 400                       | 425 | 440 | 50  | -   | -   | 170 | -  |    |    | -  | 320 | 22     |