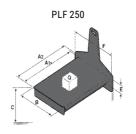

## **Tool characteristics**

| Tool 250 kg | Attachment capacity | Center of gravity of load | A1  | A2  | В   | E   | 31  | С   | D  | E  | E1 | E2 | F   | Weight |
|-------------|---------------------|---------------------------|-----|-----|-----|-----|-----|-----|----|----|----|----|-----|--------|
|             | kg                  | mm                        | mm  | mm  | mm  | mm  | mm  | mm  | mm | mm | mm | mm | mm  | kg     |
| EPE 250     | 250                 | 250                       | 500 | 515 | 40  | -   | -   | 270 | -  | -  | -  | -  | 320 | 21     |
| FA 250      | 250                 | 250                       | 500 | 540 | -   | 230 | 650 | 50  | 50 | 20 | -  | -  | 680 | 33     |
| PLF 250     | 200                 | 300                       | 620 | 635 | 500 | -   |     | 280 | -  | 88 |    |    | 630 | 40     |
| POT 250     | 150                 | 400                       | 425 | 440 | 50  | -   | -   | 170 | -  |    |    | -  | 320 | 22     |