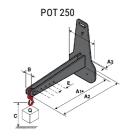

## **Tool characteristics**

| Tool 250 kg | Attachment capacity | Center of gravity of load | A1  | A2  | В   | E   | 31  | С   | D  | E  | E1 | E2 | F   | Weight |
|-------------|---------------------|---------------------------|-----|-----|-----|-----|-----|-----|----|----|----|----|-----|--------|
|             | kg                  | mm                        | mm  | mm  | mm  | mm  | mm  | mm  | mm | mm | mm | mm | mm  | kg     |
| EPE 250     | 250                 | 250                       | 500 | 515 | 40  | -   | -   | 270 | -  | -  | -  | -  | 320 | 21     |
| FA 250      | 250                 | 250                       | 500 | 540 | -   | 230 | 650 | 50  | 50 | 20 | -  | -  | 680 | 33     |
| PLF 250     | 200                 | 300                       | 620 | 635 | 500 | -   |     | 280 | -  | 88 |    |    | 630 | 40     |
| POT 250     | 150                 | 400                       | 425 | 440 | 50  | -   |     | 170 | -  |    |    | -  | 320 | 22     |

### Tools