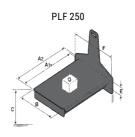

## **Tool characteristics**

| Tool 250 kg | Attachment capacity | Center of gravity of load | A1  | A2  | В   | E   | 31  | С   | D  | E  | E1 | E2 | F   | Weight |
|-------------|---------------------|---------------------------|-----|-----|-----|-----|-----|-----|----|----|----|----|-----|--------|
|             | kg                  | mm                        | mm  | mm  | mm  | mm  | mm  | mm  | mm | mm | mm | mm | mm  | kg     |
| EPE 250     | 250                 | 250                       | 500 | 515 | 40  | -   | -   | 270 | -  | -  | -  | -  | 320 | 21     |
| FA 250      | 250                 | 250                       | 500 | 540 | -   | 230 | 650 | 50  | 50 | 20 | -  | -  | 680 | 33     |
| PLF 250     | 200                 | 300                       | 620 | 635 | 500 | -   |     | 280 | -  | 88 |    |    | 630 | 40     |
| POT 250     | 150                 | 400                       | 425 | 440 | 50  | -   |     | 170 | -  |    |    | -  | 320 | 22     |

### Tools