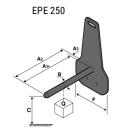

## **Tool characteristics**

| Tool 250 kg | Attachment capacity | Center of gravity of load | A1  | A2  | В   | E   | 31  | С   | D  | E  | E1 | E2 | F   | Weight |
|-------------|---------------------|---------------------------|-----|-----|-----|-----|-----|-----|----|----|----|----|-----|--------|
|             | kg                  | mm                        | mm  | mm  | mm  | mm  | mm  | mm  | mm | mm | mm | mm | mm  | kg     |
| EPE 250     | 250                 | 250                       | 500 | 515 | 40  | -   | -   | 270 | -  | -  | -  | -  | 320 | 21     |
| FA 250      | 250                 | 250                       | 500 | 540 | -   | 230 | 650 | 50  | 50 | 20 | -  | -  | 680 | 33     |
| PLF 250     | 200                 | 300                       | 620 | 635 | 500 | -   |     | 280 | -  | 88 |    |    | 630 | 40     |
| POT 250     | 150                 | 400                       | 425 | 440 | 50  | -   |     | 170 | -  |    |    | -  | 320 | 22     |

### Tools