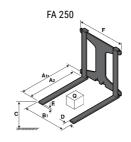

## **Tool characteristics**

| Tool 250 kg | Attachment capacity | Center of gravity of load | A1  | A2  | В   | E   | 31  | С   | D  | E  | E1 | E2 | F   | Weight |
|-------------|---------------------|---------------------------|-----|-----|-----|-----|-----|-----|----|----|----|----|-----|--------|
|             | kg                  | mm                        | mm  | mm  | mm  | mm  | mm  | mm  | mm | mm | mm | mm | mm  | kg     |
| EPE 250     | 250                 | 250                       | 500 | 515 | 40  | -   | -   | 270 | -  | -  | -  | -  | 320 | 21     |
| FA 250      | 250                 | 250                       | 500 | 540 | -   | 230 | 650 | 50  | 50 | 20 | -  | -  | 680 | 33     |
| PLF 250     | 200                 | 300                       | 620 | 635 | 500 | -   |     | 280 | -  | 88 |    |    | 630 | 40     |
| POT 250     | 150                 | 400                       | 425 | 440 | 50  | -   |     | 170 | -  |    |    | -  | 320 | 22     |

### Tools