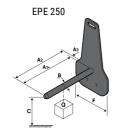

## **Tool characteristics**

| Tool 250 kg | Attachment capacity | Center of gravity of load | A1  | A2  | В   | E   | 31  | С   | D  | E  | E1 | E2 | F   | Weight |
|-------------|---------------------|---------------------------|-----|-----|-----|-----|-----|-----|----|----|----|----|-----|--------|
|             | kg                  | mm                        | mm  | mm  | mm  | mm  | mm  | mm  | mm | mm | mm | mm | mm  | kg     |
| EPE 250     | 250                 | 250                       | 500 | 515 | 40  | -   | -   | 270 | -  | -  | -  | -  | 320 | 21     |
| FA 250      | 250                 | 250                       | 500 | 540 | -   | 230 | 650 | 50  | 50 | 20 | -  | -  | 680 | 33     |
| PLF 250     | 200                 | 300                       | 620 | 635 | 500 | -   |     | 280 | -  | 88 | -  | -  | 630 | 40     |
| POT 250     | 150                 | 400                       | 425 | 440 | 50  | -   |     | 170 |    |    |    | -  | 320 | 22     |

### Tools