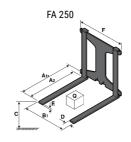

## **Tool characteristics**

| Tool 250 kg | Attachment capacity | Center of gravity of load | A1  | A2  | В   | E   | 31  | С   | D  | E  | E1 | E2 | F   | Weight |
|-------------|---------------------|---------------------------|-----|-----|-----|-----|-----|-----|----|----|----|----|-----|--------|
|             | kg                  | mm                        | mm  | mm  | mm  | mm  | mm  | mm  | mm | mm | mm | mm | mm  | kg     |
| EPE 250     | 250                 | 250                       | 500 | 515 | 40  | -   | -   | 270 | -  | -  | -  | -  | 320 | 21     |
| FA 250      | 250                 | 250                       | 500 | 540 | -   | 230 | 650 | 50  | 50 | 20 | -  | -  | 680 | 33     |
| PLF 250     | 200                 | 300                       | 620 | 635 | 500 | -   |     | 280 | -  | 88 | -  | -  | 630 | 40     |
| POT 250     | 150                 | 400                       | 425 | 440 | 50  | -   |     | 170 |    |    |    | -  | 320 | 22     |

### Tools