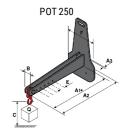

## **Tool characteristics**

| Tool 250 kg | Attachment capacity | Center of gravity of load | A1  | A2  | В   | E   | 31  | С   | D  | E  | E1 | E2 | F   | Weight |
|-------------|---------------------|---------------------------|-----|-----|-----|-----|-----|-----|----|----|----|----|-----|--------|
|             | kg                  | mm                        | mm  | mm  | mm  | mm  | mm  | mm  | mm | mm | mm | mm | mm  | kg     |
| EPE 250     | 250                 | 250                       | 500 | 515 | 40  | -   | -   | 270 | -  | -  | -  | -  | 320 | 21     |
| FA 250      | 250                 | 250                       | 500 | 540 | -   | 230 | 650 | 50  | 50 | 20 | -  | -  | 680 | 33     |
| PLF 250     | 200                 | 300                       | 620 | 635 | 500 | -   |     | 280 | -  | 88 | -  | -  | 630 | 40     |
| POT 250     | 150                 | 400                       | 425 | 440 | 50  |     |     | 170 | -  |    |    |    | 320 | 22     |

### Tools