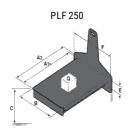

## **Tool characteristics**

| Tool 250 kg | Attachment capacity | Center of gravity of load | A1  | A2  | В   | E   | 31  | С   | D  | E  | E1 | E2 | F   | Weight |
|-------------|---------------------|---------------------------|-----|-----|-----|-----|-----|-----|----|----|----|----|-----|--------|
|             | kg                  | mm                        | mm  | mm  | mm  | mm  | mm  | mm  | mm | mm | mm | mm | mm  | kg     |
| EPE 250     | 250                 | 250                       | 500 | 515 | 40  | -   | -   | 270 | -  | -  | -  | -  | 320 | 21     |
| FA 250      | 250                 | 250                       | 500 | 540 | -   | 230 | 650 | 50  | 50 | 20 | -  | -  | 680 | 33     |
| PLF 250     | 200                 | 300                       | 620 | 635 | 500 | -   |     | 280 | -  | 88 | -  | -  | 630 | 40     |
| POT 250     | 150                 | 400                       | 425 | 440 | 50  |     |     | 170 | -  |    |    |    | 320 | 22     |

### Tools