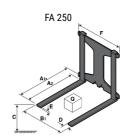

## **Tool characteristics**

| Tool 250 kg | Attachment capacity | Center of gravity of load | A1  | A2  | В   | E   | 31  | С   | D  | E  | E1 | E2 | F   | Weight |
|-------------|---------------------|---------------------------|-----|-----|-----|-----|-----|-----|----|----|----|----|-----|--------|
|             | kg                  | mm                        | mm  | mm  | mm  | mm  | mm  | mm  | mm | mm | mm | mm | mm  | kg     |
| EPE 250     | 250                 | 250                       | 500 | 515 | 40  | -   | -   | 270 | -  | -  | -  | -  | 320 | 21     |
| FA 250      | 250                 | 250                       | 500 | 540 | -   | 230 | 650 | 50  | 50 | 20 | -  | -  | 680 | 33     |
| PLF 250     | 200                 | 300                       | 620 | 635 | 500 | -   |     | 280 | -  | 88 | -  | -  | 630 | 40     |
| POT 250     | 150                 | 400                       | 425 | 440 | 50  |     |     | 170 | -  |    |    |    | 320 | 22     |