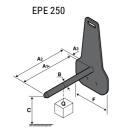

## **Tool characteristics**

| Tool 250 kg | Attachment capacity | Center of gravity of load | A1  | A2  | В   | E   | 31  | С   | D  | E  | E1 | E2 | F   | Weight |
|-------------|---------------------|---------------------------|-----|-----|-----|-----|-----|-----|----|----|----|----|-----|--------|
|             | kg                  | mm                        | mm  | mm  | mm  | mm  | mm  | mm  | mm | mm | mm | mm | mm  | kg     |
| EPE 250     | 250                 | 250                       | 500 | 515 | 40  | -   | -   | 270 | -  | -  | -  | -  | 320 | 21     |
| FA 250      | 250                 | 250                       | 500 | 540 | -   | 230 | 650 | 50  | 50 | 20 | -  | -  | 680 | 33     |
| PLF 250     | 200                 | 300                       | 620 | 635 | 500 | -   |     | 280 | -  | 88 | -  | -  | 630 | 40     |
| POT 250     | 150                 | 400                       | 425 | 440 | 50  |     |     | 170 | -  |    |    |    | 320 | 22     |