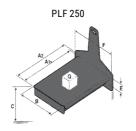

## **Tool characteristics**

| Tool 250 kg | Attachment capacity | Center of gravity of load | A1  | A2  | В   | E   | 31  | С   | D  | E  | E1 | E2 | F   | Weight |
|-------------|---------------------|---------------------------|-----|-----|-----|-----|-----|-----|----|----|----|----|-----|--------|
|             | kg                  | mm                        | mm  | mm  | mm  | mm  | mm  | mm  | mm | mm | mm | mm | mm  | kg     |
| EPE 250     | 250                 | 250                       | 500 | 515 | 40  | -   | -   | 270 | -  | -  | -  | -  | 320 | 21     |
| FA 250      | 250                 | 250                       | 500 | 540 | -   | 230 | 650 | 50  | 50 | 20 | -  | -  | 680 | 33     |
| PLF 250     | 200                 | 300                       | 620 | 635 | 500 |     |     | 280 | -  | 88 | -  | -  | 630 | 40     |
| POT 250     | 150                 | 400                       | 425 | 440 | 50  |     |     | 170 | -  | -  | -  | -  | 320 | 22     |

### Tools