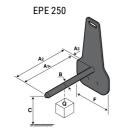

## **Tool characteristics**

| Tool 250 kg | Attachment capacity | Center of gravity of load | A1  | A2  | В   | E   | 31  | С   | D  | E  | E1 | E2 | F   | Weight |
|-------------|---------------------|---------------------------|-----|-----|-----|-----|-----|-----|----|----|----|----|-----|--------|
|             | kg                  | mm                        | mm  | mm  | mm  | mm  | mm  | mm  | mm | mm | mm | mm | mm  | kg     |
| EPE 250     | 250                 | 250                       | 500 | 515 | 40  | -   | -   | 270 | -  | -  | -  | -  | 320 | 21     |
| FA 250      | 250                 | 250                       | 500 | 540 | -   | 230 | 650 | 50  | 50 | 20 | -  | -  | 680 | 33     |
| PLF 250     | 200                 | 300                       | 620 | 635 | 500 |     |     | 280 | -  | 88 | -  | -  | 630 | 40     |
| POT 250     | 150                 | 400                       | 425 | 440 | 50  |     |     | 170 | -  | -  | -  | -  | 320 | 22     |