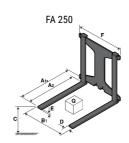

## **Tool characteristics**

| Tool 250 kg | Attachment capacity | Center of gravity of load | A1  | A2  | В   | E   | 31  | С   | D  | E  | E1 | E2 | F   | Weight |
|-------------|---------------------|---------------------------|-----|-----|-----|-----|-----|-----|----|----|----|----|-----|--------|
|             | kg                  | mm                        | mm  | mm  | mm  | mm  | mm  | mm  | mm | mm | mm | mm | mm  | kg     |
| EPE 250     | 250                 | 250                       | 500 | 515 | 40  | -   | -   | 270 | -  | -  | -  | -  | 320 | 21     |
| FA 250      | 250                 | 250                       | 500 | 540 | -   | 230 | 650 | 50  | 50 | 20 | -  | -  | 680 | 33     |
| PLF 250     | 200                 | 300                       | 620 | 635 | 500 |     |     | 280 | -  | 88 | -  | -  | 630 | 40     |
| POT 250     | 150                 | 400                       | 425 | 440 | 50  |     |     | 170 | -  | -  | -  | -  | 320 | 22     |