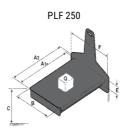

## **Tool characteristics**

| Tool 250 kg | Attachment capacity | Center of gravity of load | A1  | A2  | В   | E   | 31  | С   | D  | E  | E1 | E2 | F   | Weight |
|-------------|---------------------|---------------------------|-----|-----|-----|-----|-----|-----|----|----|----|----|-----|--------|
|             | kg                  | mm                        | mm  | mm  | mm  | mm  | mm  | mm  | mm | mm | mm | mm | mm  | kg     |
| EPE 250     | 250                 | 250                       | 500 | 515 | 40  | -   | -   | 270 | -  | -  | -  | -  | 320 | 21     |
| FA 250      | 250                 | 250                       | 500 | 540 | -   | 230 | 650 | 50  | 50 | 20 | -  | -  | 680 | 33     |
| PLF 250     | 200                 | 300                       | 620 | 635 | 500 | -   |     | 280 | -  | 88 |    |    | 630 | 40     |
| POT 250     | 150                 | 400                       | 425 | 440 | 50  | -   | -   | 170 | -  |    |    | -  | 320 | 22     |