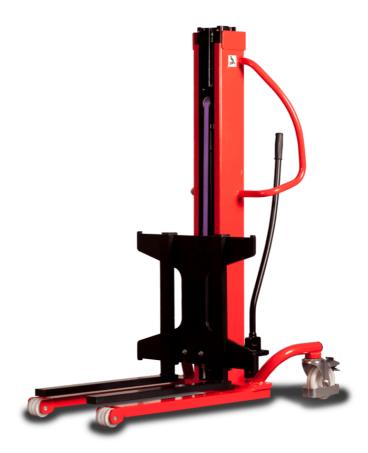

# **KLEOS HM 250 D25**

|      | Technical characteristics               |    | Metric              |
|------|-----------------------------------------|----|---------------------|
| 1.1  | Manufacturer                            |    | Manitou             |
| 1.2  | Model Name                              |    | HM 250 D25          |
| 1.3  | Power source                            |    | Manual              |
| 1.4  | Operator type                           |    | Pedestrian          |
| 1.5  | Max. capacity                           | Q  | 250 kg              |
| 1.6  | Load center of gravity                  | c  | 250 mm              |
|      | Weight                                  |    |                     |
| 2.1  | Overall weight without tools            |    | 110 kg              |
|      | Wheels                                  |    |                     |
| 3.1  | Tires type                              |    | Nylon               |
| 3.2  | Dimensions of front wheels              |    | 2x (75x65)          |
| 3.3  | Dimensions of rear wheels               |    | 2x (150x50)         |
|      | Dimensions                              |    |                     |
| 4.2  | Mast lowered height                     | h1 | 1815 mm             |
| 4.5  | Mast extended height                    | h4 | 3055 mm             |
| 4.19 | Overall length                          | l1 | 1032 mm             |
| 4.20 | Length to face of forks                 | 12 | 571 mm              |
| 4.21 | Overall width                           | b1 | 710 mm              |
| 4.25 | Forks spread                            | b5 | 529 mm              |
| 4.32 | Ground clearance at centre of wheelbase | m2 | 40 mm               |
|      | Performances                            |    |                     |
| 5.2  | Lifting speed (laden / unladen)         |    | 0.10 m/s / 0.10 m/s |
| 5.3  | Lowering speed (laden / unladen)        |    | 0.10 m/s / 0.10 m/s |
| 5.11 | Parking brake                           |    | Mecanic             |