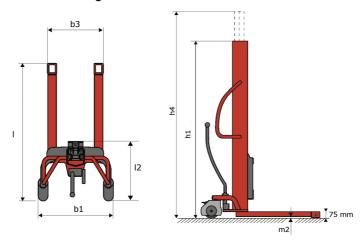

# **KLEOS HM 250 D25**

|      | Technical characteristics               |    | Metric              |
|------|-----------------------------------------|----|---------------------|
| 1.1  | Manufacturer                            |    | Manitou             |
| 1.2  | Model Name                              |    | HM 250 D25          |
| 1.3  | Power source                            |    | Manual              |
| 1.4  | Operator type                           |    | Pedestrian          |
| 1.5  | Max. capacity                           | Q  | 250 kg              |
| 1.6  | Load center of gravity                  | c  | 250 mm              |
|      | Weight                                  |    |                     |
| 2.1  | Overall weight without tools            |    | 110 kg              |
|      | Wheels                                  |    |                     |
| 3.1  | Tires type                              |    | Nylon               |
| 3.2  | Dimensions of front wheels              |    | 2x (75x65)          |
| 3.3  | Dimensions of rear wheels               |    | 2x (150x50)         |
|      | Dimensions                              |    |                     |
| 4.2  | Mast lowered height                     | h1 | 1815 mm             |
| 4.5  | Mast extended height                    | h4 | 3055 mm             |
| 4.19 | Overall length                          | l1 | 1032 mm             |
| 4.20 | Length to face of forks                 | 12 | 571 mm              |
| 4.21 | Overall width                           | b1 | 710 mm              |
| 4.25 | Forks spread                            | b5 | 529 mm              |
| 4.32 | Ground clearance at centre of wheelbase | m2 | 40 mm               |
|      | Performances                            |    |                     |
| 5.2  | Lifting speed (laden / unladen)         |    | 0.10 m/s / 0.10 m/s |
| 5.3  | Lowering speed (laden / unladen)        |    | 0.10 m/s / 0.10 m/s |
| 5.11 | Parking brake                           |    | Mecanic             |

#### Kleos HM 250 D25 - Dimensional drawing