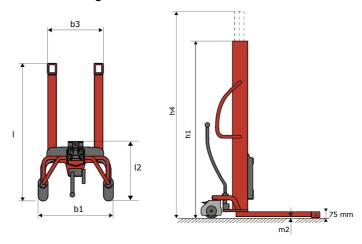

# **KLEOS HM 250 D25**

|      | Technical characteristics               |    | Metric              |
|------|-----------------------------------------|----|---------------------|
| 1.1  | Manufacturer                            |    | Manitou             |
| 1.2  | Model Name                              |    | Kleos HM 250 D25    |
| 1.3  | Power source                            |    | Manual              |
| 1.4  | Operator type                           |    | Pedestrian          |
| 1.5  | Max. capacity                           | Q  | 250 kg              |
| 1.6  | Load center of gravity                  | С  | 250 mm              |
|      | Weight                                  |    |                     |
| 2.1  | Overall weight without tools            |    | 110 kg              |
|      | Wheels                                  |    |                     |
| 3.1  | Tires type                              |    | Nylon               |
| 3.2  | Dimensions of front wheels              |    | 2x (75x65)          |
| 3.3  | Dimensions of rear wheels               |    | 2x (150x50)         |
|      | Dimensions                              |    |                     |
| 4.2  | Mast lowered height                     | h1 | 1815 mm             |
| 4.5  | Mast extended height                    | h4 | 3055 mm             |
| 4.19 | Overall length                          | l1 | 1032 mm             |
| 4.20 | Length to face of forks                 | 12 | 571 mm              |
| 4.21 | Overall width                           | b1 | 710 mm              |
| 4.25 | Forks spread                            | b5 | 529 mm              |
| 4.32 | Ground clearance at centre of wheelbase | m2 | 40 mm               |
|      | Performances                            |    |                     |
| 5.2  | Lifting speed (laden / unladen)         |    | 0.10 m/s / 0.10 m/s |
| 5.3  | Lowering speed (laden / unladen)        |    | 0.10 m/s / 0.10 m/s |
| 5.11 | Parking brake                           |    | Mecanic             |

#### Kleos HM 250 D25 - Dimensional drawing