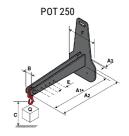

## **Tool characteristics**

| Tool 250 kg | Attachment capacity | Center of gravity of load | A1  | A2  | В   | E   | 31  | С   | D  | E  | E1 | E2 | F   | Weight |
|-------------|---------------------|---------------------------|-----|-----|-----|-----|-----|-----|----|----|----|----|-----|--------|
|             | kg                  | mm                        | mm  | mm  | mm  | mm  | mm  | mm  | mm | mm | mm | mm | mm  | kg     |
| EPE 250     | 250                 | 250                       | 500 | 515 | 40  | -   | -   | 270 | -  | -  | -  | -  | 320 | 21     |
| FA 250      | 250                 | 250                       | 500 | 540 | -   | 230 | 650 | 50  | 50 | 20 | -  | -  | 680 | 33     |
| PLF 250     | 200                 | 300                       | 620 | 635 | 500 | -   |     | 280 | -  | 88 |    |    | 630 | 40     |
| POT 250     | 150                 | 400                       | 425 | 440 | 50  | -   | -   | 170 | -  |    |    | -  | 320 | 22     |

### Tools