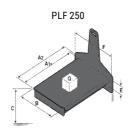

## **Tool characteristics**

| Tool 250 kg | Attachment capacity | Center of gravity of load | A1  | A2  | В   | E   | 31  | С   | D  | E  | E1 | E2 | F   | Weight |
|-------------|---------------------|---------------------------|-----|-----|-----|-----|-----|-----|----|----|----|----|-----|--------|
|             | kg                  | mm                        | mm  | mm  | mm  | mm  | mm  | mm  | mm | mm | mm | mm | mm  | kg     |
| EPE 250     | 250                 | 250                       | 500 | 515 | 40  | -   | -   | 270 | -  | -  | -  | -  | 320 | 21     |
| FA 250      | 250                 | 250                       | 500 | 540 | -   | 230 | 650 | 50  | 50 | 20 | -  | -  | 680 | 33     |
| PLF 250     | 200                 | 300                       | 620 | 635 | 500 | -   |     | 280 | -  | 88 |    |    | 630 | 40     |
| POT 250     | 150                 | 400                       | 425 | 440 | 50  | -   | -   | 170 | -  |    |    | -  | 320 | 22     |

### Tools