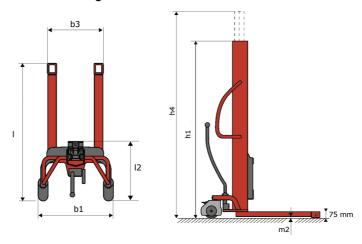

# **KLEOS HM 250 D25**

|      |                                         |    | , ·                 |
|------|-----------------------------------------|----|---------------------|
|      | Technical characteristics               |    | Metric              |
| 1.1  | Manufacturer                            |    | Manitou             |
| 1.2  | Model Name                              |    | HM 250 D25          |
| 1.3  | Power source                            |    | Manual              |
| 1.4  | Operator type                           |    | Pedestrian          |
| 1.5  | Max. capacity                           | Q  | 250 kg              |
| 1.6  | Load center of gravity                  | С  | 250 mm              |
|      | Weight                                  |    |                     |
| 2.1  | Overall weight without tools            |    | 110 kg              |
|      | Wheels                                  |    |                     |
| 3.1  | Tires type                              |    | Nylon               |
| 3.2  | Dimensions of front wheels              |    | 2x (75x65)          |
| 3.3  | Dimensions of rear wheels               |    | 2x (150x50)         |
|      | Dimensions                              |    |                     |
| 4.2  | Mast lowered height                     | h1 | 1815 mm             |
| 4.5  | Mast extended height                    | h4 | 3055 mm             |
| 4.19 | Overall length                          | I1 | 1032 mm             |
| 4.20 | Length to face of forks                 | 12 | 571 mm              |
| 4.21 | Overall width                           | b1 | 710 mm              |
| 4.25 | Forks spread                            | b5 | 529 mm              |
| 4.32 | Ground clearance at centre of wheelbase | m2 | 40 mm               |
|      | Performances                            |    |                     |
| 5.2  | Lifting speed (laden / unladen)         |    | 0.10 m/s / 0.10 m/s |
| 5.3  | Lowering speed (laden / unladen)        |    | 0.10 m/s / 0.10 m/s |
| 5.11 | Parking brake                           |    | Mecanic             |

#### Kleos HM 250 D25 - Dimensional drawing