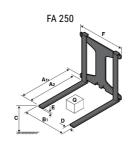

## **Tool characteristics**

| Tool 250 kg | Attachment capacity | Center of gravity of load | A1  | A2  | В   | E   | 31  | С   | D  | E  | E1 | E2 | F   | Weight |
|-------------|---------------------|---------------------------|-----|-----|-----|-----|-----|-----|----|----|----|----|-----|--------|
|             | kg                  | mm                        | mm  | mm  | mm  | mm  | mm  | mm  | mm | mm | mm | mm | mm  | kg     |
| EPE 250     | 250                 | 250                       | 500 | 515 | 40  | -   | -   | 270 | -  | -  | -  | -  | 320 | 21     |
| FA 250      | 250                 | 250                       | 500 | 540 | -   | 230 | 650 | 50  | 50 | 20 | -  | -  | 680 | 33     |
| PLF 250     | 200                 | 300                       | 620 | 635 | 500 |     |     | 280 | -  | 88 |    |    | 630 | 40     |
| POT 250     | 150                 | 400                       | 425 | 440 | 50  |     | -   | 170 | -  |    |    | -  | 320 | 22     |

### Tools