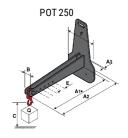

## **Tool characteristics**

| Tool 250 kg | Attachment capacity | Center of gravity of load | A1  | A2  | В   | E   | 31  | С   | D  | E  | E1 | E2 | F   | Weight |
|-------------|---------------------|---------------------------|-----|-----|-----|-----|-----|-----|----|----|----|----|-----|--------|
|             | kg                  | mm                        | mm  | mm  | mm  | mm  | mm  | mm  | mm | mm | mm | mm | mm  | kg     |
| EPE 250     | 250                 | 250                       | 500 | 515 | 40  | -   | -   | 270 | -  | -  | -  | -  | 320 | 21     |
| FA 250      | 250                 | 250                       | 500 | 540 | -   | 230 | 650 | 50  | 50 | 20 | -  | -  | 680 | 33     |
| PLF 250     | 200                 | 300                       | 620 | 635 | 500 |     |     | 280 | -  | 88 | -  | -  | 630 | 40     |
| POT 250     | 150                 | 400                       | 425 | 440 | 50  |     |     | 170 | -  | -  | -  | -  | 320 | 22     |

### Tools