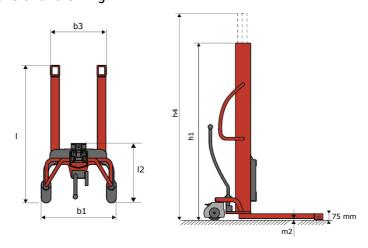

# **KLEOS HM 250 D25**

|      |                                         |    | , , ,               |
|------|-----------------------------------------|----|---------------------|
|      | Technical characteristics               |    | Metric              |
| 1.1  | Manufacturer                            |    | Manitou             |
| 1.2  | Model Name                              |    | HM 250 D25          |
| 1.3  | Power source                            |    | Manual              |
| 1.4  | Operator type                           |    | Pedestrian          |
| 1.5  | Max. capacity                           | Q  | 250 kg              |
| 1.6  | Load center of gravity                  | С  | 250 mm              |
|      | Weight                                  |    |                     |
| 2.1  | Overall weight without tools            |    | 110 kg              |
|      | Wheels                                  |    |                     |
| 3.1  | Tires type                              |    | Nylon               |
| 3.2  | Dimensions of front wheels              |    | 2x (75x65)          |
| 3.3  | Dimensions of rear wheels               |    | 2x (150x50)         |
|      | Dimensions                              |    |                     |
| 4.2  | Mast lowered height                     | h1 | 1815 mm             |
| 4.5  | Mast extended height                    | h4 | 3055 mm             |
| 4.19 | Overall length                          | I1 | 1032 mm             |
| 4.20 | Length to face of forks                 | 12 | 571 mm              |
| 4.21 | Overall width                           | b1 | 710 mm              |
| 4.25 | Forks spread                            | b5 | 529 mm              |
| 4.32 | Ground clearance at centre of wheelbase | m2 | 40 mm               |
|      | Performances                            |    |                     |
| 5.2  | Lifting speed (laden / unladen)         |    | 0.10 m/s / 0.10 m/s |
| 5.3  | Lowering speed (laden / unladen)        |    | 0.10 m/s / 0.10 m/s |
| 5.11 | Parking brake                           |    | Mecanic             |

#### Kleos HM 250 D25 - Dimensional drawing