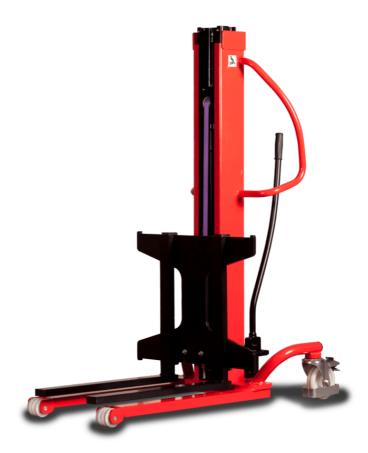

# **KLEOS HM 250 D25**

|      |                                         |    | , , ,               |
|------|-----------------------------------------|----|---------------------|
|      | Technical characteristics               |    | Metric              |
| 1.1  | Manufacturer                            |    | Manitou             |
| 1.2  | Model Name                              |    | HM 250 D25          |
| 1.3  | Power source                            |    | Manual              |
| 1.4  | Operator type                           |    | Pedestrian          |
| 1.5  | Max. capacity                           | Q  | 250 kg              |
| 1.6  | Load center of gravity                  | С  | 250 mm              |
|      | Weight                                  |    |                     |
| 2.1  | Overall weight without tools            |    | 110 kg              |
|      | Wheels                                  |    |                     |
| 3.1  | Tires type                              |    | Nylon               |
| 3.2  | Dimensions of front wheels              |    | 2x (75x65)          |
| 3.3  | Dimensions of rear wheels               |    | 2x (150x50)         |
|      | Dimensions                              |    |                     |
| 4.2  | Mast lowered height                     | h1 | 1815 mm             |
| 4.5  | Mast extended height                    | h4 | 3055 mm             |
| 4.19 | Overall length                          | I1 | 1032 mm             |
| 4.20 | Length to face of forks                 | 12 | 571 mm              |
| 4.21 | Overall width                           | b1 | 710 mm              |
| 4.25 | Forks spread                            | b5 | 529 mm              |
| 4.32 | Ground clearance at centre of wheelbase | m2 | 40 mm               |
|      | Performances                            |    |                     |
| 5.2  | Lifting speed (laden / unladen)         |    | 0.10 m/s / 0.10 m/s |
| 5.3  | Lowering speed (laden / unladen)        |    | 0.10 m/s / 0.10 m/s |
| 5.11 | Parking brake                           |    | Mecanic             |