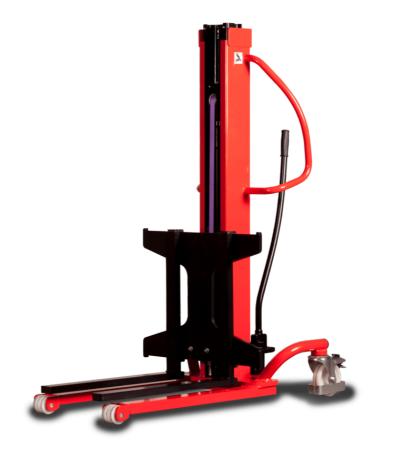

## **KLEOS HM 250 D25**

|      | Technical characteristics               |    | Metric              |
|------|-----------------------------------------|----|---------------------|
| 1.1  | Manufacturer                            |    | Manitou             |
| 1.2  | Model Name                              |    | Kleos HM 250 D25    |
| 1.3  | Power source                            |    | Manual              |
| 1.4  | Operator type                           |    | Pedestrian          |
| 1.5  | Max. capacity                           | Q  | 250 kg              |
| 1.6  | Load center of gravity                  | С  | 250 mm              |
|      | Weight                                  |    |                     |
| 2.1  | Overall weight without tools            |    | 110 kg              |
|      | Wheels                                  |    |                     |
| 3.1  | Tires type                              |    | Nylon               |
| 3.2  | Dimensions of front wheels              |    | 2x (75x65)          |
| 3.3  | Dimensions of rear wheels               |    | 2x (150x50)         |
|      | Dimensions                              |    |                     |
| 4.2  | Mast lowered height                     | h1 | 1815 mm             |
| 4.5  | Mast extended height                    | h4 | 3055 mm             |
| 4.19 | Overall length                          | l1 | 1032 mm             |
| 4.20 | Length to face of forks                 | 12 | 571 mm              |
| 4.21 | Overall width                           | b1 | 710 mm              |
| 4.25 | Forks spread                            | b5 | 529 mm              |
| 4.32 | Ground clearance at centre of wheelbase | m2 | 40 mm               |
|      | Performances                            |    |                     |
| 5.2  | Lifting speed (laden / unladen)         |    | 0.10 m/s / 0.10 m/s |
| 5.3  | Lowering speed (laden / unladen)        |    | 0.10 m/s / 0.10 m/s |
| 5.11 | Parking brake                           |    | Mecanic             |