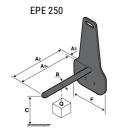

## **Tool characteristics**

| Tool 250 kg | Attachment capacity | Center of gravity of load | A1  | A2  | В   | E   | 31  | С   | D  | E  | E1 | E2 | F   | Weight |
|-------------|---------------------|---------------------------|-----|-----|-----|-----|-----|-----|----|----|----|----|-----|--------|
|             | kg                  | mm                        | mm  | mm  | mm  | mm  | mm  | mm  | mm | mm | mm | mm | mm  | kg     |
| EPE 250     | 250                 | 250                       | 500 | 515 | 40  | -   | -   | 270 | -  | -  | -  | -  | 320 | 21     |
| FA 250      | 250                 | 250                       | 500 | 540 | -   | 230 | 650 | 50  | 50 | 20 | -  | -  | 680 | 33     |
| PLF 250     | 200                 | 300                       | 620 | 635 | 500 | -   |     | 280 | -  | 88 | -  | -  | 630 | 40     |
| POT 250     | 150                 | 400                       | 425 | 440 | 50  |     |     | 170 |    |    |    |    | 320 | 22     |

### Tools