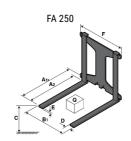

## **Tool characteristics**

| Tool 250 kg | Attachment capacity | Center of gravity of load | A1  | A2  | В   | E   | 31  | С   | D  | E  | E1 | E2 | F   | Weight |
|-------------|---------------------|---------------------------|-----|-----|-----|-----|-----|-----|----|----|----|----|-----|--------|
|             | kg                  | mm                        | mm  | mm  | mm  | mm  | mm  | mm  | mm | mm | mm | mm | mm  | kg     |
| EPE 250     | 250                 | 250                       | 500 | 515 | 40  | -   | -   | 270 | -  | -  | -  | -  | 320 | 21     |
| FA 250      | 250                 | 250                       | 500 | 540 | -   | 230 | 650 | 50  | 50 | 20 | -  | -  | 680 | 33     |
| PLF 250     | 200                 | 300                       | 620 | 635 | 500 | -   |     | 280 | -  | 88 | -  | -  | 630 | 40     |
| POT 250     | 150                 | 400                       | 425 | 440 | 50  |     |     | 170 |    |    |    |    | 320 | 22     |

### Tools