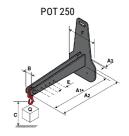

## **Tool characteristics**

| Tool 250 kg | Attachment capacity | Center of gravity of load | A1  | A2  | В   | E   | 31  | С   | D  | E  | E1 | E2 | F   | Weight |
|-------------|---------------------|---------------------------|-----|-----|-----|-----|-----|-----|----|----|----|----|-----|--------|
|             | kg                  | mm                        | mm  | mm  | mm  | mm  | mm  | mm  | mm | mm | mm | mm | mm  | kg     |
| EPE 250     | 250                 | 250                       | 500 | 515 | 40  | -   | -   | 270 | -  | -  | -  | -  | 320 | 21     |
| FA 250      | 250                 | 250                       | 500 | 540 | -   | 230 | 650 | 50  | 50 | 20 | -  | -  | 680 | 33     |
| PLF 250     | 200                 | 300                       | 620 | 635 | 500 | -   |     | 280 | -  | 88 | -  | -  | 630 | 40     |
| POT 250     | 150                 | 400                       | 425 | 440 | 50  |     |     | 170 |    |    |    |    | 320 | 22     |

### Tools