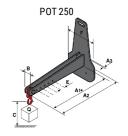

## **Tool characteristics**

| Tool 250 kg | Attachment capacity | Center of gravity of load | A1  | A2  | В   | E   | 31  | С   | D  | E  | E1 | E2 | F   | Weight |
|-------------|---------------------|---------------------------|-----|-----|-----|-----|-----|-----|----|----|----|----|-----|--------|
|             | kg                  | mm                        | mm  | mm  | mm  | mm  | mm  | mm  | mm | mm | mm | mm | mm  | kg     |
| EPE 250     | 250                 | 250                       | 500 | 515 | 40  | -   | -   | 270 | -  | -  | -  | -  | 320 | 21     |
| FA 250      | 250                 | 250                       | 500 | 540 | -   | 230 | 650 | 50  | 50 | 20 | -  | -  | 680 | 33     |
| PLF 250     | 200                 | 300                       | 620 | 635 | 500 | -   |     | 280 | -  | 88 |    |    | 630 | 40     |
| POT 250     | 150                 | 400                       | 425 | 440 | 50  |     |     | 170 |    |    |    |    | 320 | 22     |