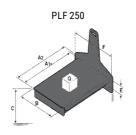

## **Tool characteristics**

| Tool 250 kg | Attachment capacity | Center of gravity of load | A1  | A2  | В   | E   | 31  | С   | D  | E  | E1 | E2 | F   | Weight |
|-------------|---------------------|---------------------------|-----|-----|-----|-----|-----|-----|----|----|----|----|-----|--------|
|             | kg                  | mm                        | mm  | mm  | mm  | mm  | mm  | mm  | mm | mm | mm | mm | mm  | kg     |
| EPE 250     | 250                 | 250                       | 500 | 515 | 40  | -   | -   | 270 | -  | -  | -  | -  | 320 | 21     |
| FA 250      | 250                 | 250                       | 500 | 540 | -   | 230 | 650 | 50  | 50 | 20 | -  | -  | 680 | 33     |
| PLF 250     | 200                 | 300                       | 620 | 635 | 500 | -   |     | 280 | -  | 88 |    |    | 630 | 40     |
| POT 250     | 150                 | 400                       | 425 | 440 | 50  |     |     | 170 |    |    |    |    | 320 | 22     |