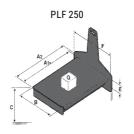

## **Tool characteristics**

| Tool 250 kg | Attachment capacity | Center of gravity of load | A1  | A2  | В   | E   | 31  | С   | D  | E  | E1 | E2 | F   | Weight |
|-------------|---------------------|---------------------------|-----|-----|-----|-----|-----|-----|----|----|----|----|-----|--------|
|             | kg                  | mm                        | mm  | mm  | mm  | mm  | mm  | mm  | mm | mm | mm | mm | mm  | kg     |
| EPE 250     | 250                 | 250                       | 500 | 515 | 40  | -   | -   | 270 | -  | -  | -  | -  | 320 | 21     |
| FA 250      | 250                 | 250                       | 500 | 540 | -   | 230 | 650 | 50  | 50 | 20 | -  | -  | 680 | 33     |
| PLF 250     | 200                 | 300                       | 620 | 635 | 500 | -   |     | 280 | -  | 88 |    |    | 630 | 40     |
| POT 250     | 150                 | 400                       | 425 | 440 | 50  | -   | -   | 170 | -  |    |    | -  | 320 | 22     |