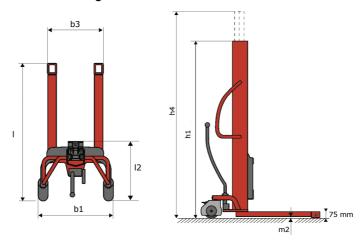

# **KLEOS HM 250 D25**

|      | Technical characteristics               |    | Metric              |
|------|-----------------------------------------|----|---------------------|
| 1.1  | Manufacturer                            |    | Manitou             |
| 1.2  | Model Name                              |    | Kleos HM 250 D25    |
| 1.3  | Power source                            |    | Manual              |
| 1.4  | Operator type                           |    | Pedestrian          |
| 1.5  | Max. capacity                           | Q  | 250 kg              |
| 1.6  | Load center of gravity                  | c  | 250 mm              |
|      | Weight                                  |    |                     |
| 2.1  | Overall weight without tools            |    | 110 kg              |
|      | Wheels                                  |    |                     |
| 3.1  | Tires type                              |    | Nylon               |
| 3.2  | Dimensions of front wheels              |    | 2x (75x65)          |
| 3.3  | Dimensions of rear wheels               |    | 2x (150x50)         |
|      | Dimensions                              |    |                     |
| 4.2  | Mast lowered height                     | h1 | 1815 mm             |
| 4.5  | Mast extended height                    | h4 | 3055 mm             |
| 4.19 | Overall length                          | l1 | 1032 mm             |
| 4.20 | Length to face of forks                 | 12 | 571 mm              |
| 4.21 | Overall width                           | b1 | 710 mm              |
| 4.25 | Forks spread                            | b5 | 529 mm              |
| 4.32 | Ground clearance at centre of wheelbase | m2 | 40 mm               |
|      | Performances                            |    |                     |
| 5.2  | Lifting speed (laden / unladen)         |    | 0.10 m/s / 0.10 m/s |
| 5.3  | Lowering speed (laden / unladen)        |    | 0.10 m/s / 0.10 m/s |
| 5.11 | Parking brake                           |    | Mecanic             |

#### Kleos HM 250 D25 - Dimensional drawing