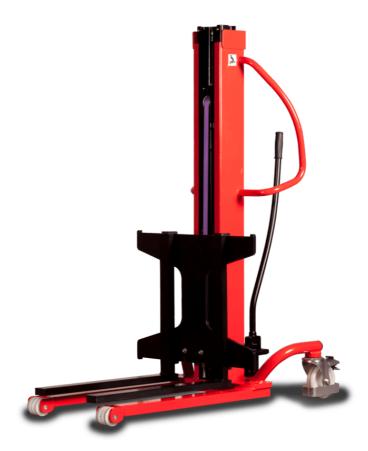

# **KLEOS HM 250 D25**

|      | Technical characteristics               |    | Metric              |
|------|-----------------------------------------|----|---------------------|
| 1.1  | Manufacturer                            |    | Manitou             |
| 1.2  | Model Name                              |    | Kleos HM 250 D25    |
| 1.3  | Power source                            |    | Manual              |
| 1.4  | Operator type                           |    | Pedestrian          |
| 1.5  | Max. capacity                           | Q  | 250 kg              |
| 1.6  | Load center of gravity                  | c  | 250 mm              |
|      | Weight                                  |    |                     |
| 2.1  | Overall weight without tools            |    | 110 kg              |
|      | Wheels                                  |    |                     |
| 3.1  | Tires type                              |    | Nylon               |
| 3.2  | Dimensions of front wheels              |    | 2x (75x65)          |
| 3.3  | Dimensions of rear wheels               |    | 2x (150x50)         |
|      | Dimensions                              |    |                     |
| 4.2  | Mast lowered height                     | h1 | 1815 mm             |
| 4.5  | Mast extended height                    | h4 | 3055 mm             |
| 4.19 | Overall length                          | l1 | 1032 mm             |
| 4.20 | Length to face of forks                 | 12 | 571 mm              |
| 4.21 | Overall width                           | b1 | 710 mm              |
| 4.25 | Forks spread                            | b5 | 529 mm              |
| 4.32 | Ground clearance at centre of wheelbase | m2 | 40 mm               |
|      | Performances                            |    |                     |
| 5.2  | Lifting speed (laden / unladen)         |    | 0.10 m/s / 0.10 m/s |
| 5.3  | Lowering speed (laden / unladen)        |    | 0.10 m/s / 0.10 m/s |
| 5.11 | Parking brake                           |    | Mecanic             |