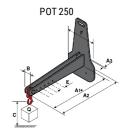

## **Tool characteristics**

| Tool 250 kg | Attachment capacity | Center of gravity of load | A1  | A2  | В   | E   | 31  | С   | D  | E  | E1 | E2 | F   | Weight |
|-------------|---------------------|---------------------------|-----|-----|-----|-----|-----|-----|----|----|----|----|-----|--------|
|             | kg                  | mm                        | mm  | mm  | mm  | mm  | mm  | mm  | mm | mm | mm | mm | mm  | kg     |
| EPE 250     | 250                 | 250                       | 500 | 515 | 40  | -   | -   | 270 | -  | -  | -  | -  | 320 | 21     |
| FA 250      | 250                 | 250                       | 500 | 540 | -   | 230 | 650 | 50  | 50 | 20 | -  | -  | 680 | 33     |
| PLF 250     | 200                 | 300                       | 620 | 635 | 500 | -   |     | 280 | -  | 88 |    |    | 630 | 40     |
| POT 250     | 150                 | 400                       | 425 | 440 | 50  | -   | -   | 170 | -  |    |    | -  | 320 | 22     |