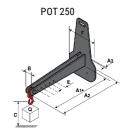

## **Tool characteristics**

| Tool 250 kg | Attachment capacity | Center of gravity of load | A1  | A2  | В   | E   | 31  | С   | D  | E  | E1 | E2 | F   | Weight |
|-------------|---------------------|---------------------------|-----|-----|-----|-----|-----|-----|----|----|----|----|-----|--------|
|             | kg                  | mm                        | mm  | mm  | mm  | mm  | mm  | mm  | mm | mm | mm | mm | mm  | kg     |
| EPE 250     | 250                 | 250                       | 500 | 515 | 40  | -   | -   | 270 | -  | -  | -  | -  | 320 | 21     |
| FA 250      | 250                 | 250                       | 500 | 540 | -   | 230 | 650 | 50  | 50 | 20 | -  | -  | 680 | 33     |
| PLF 250     | 200                 | 300                       | 620 | 635 | 500 | -   |     | 280 | -  | 88 | -  | -  | 630 | 40     |
| POT 250     | 150                 | 400                       | 425 | 440 | 50  |     |     | 170 |    |    |    |    | 320 | 22     |