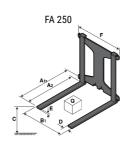

## **Tool characteristics**

| Tool 250 kg | Attachment capacity | Center of gravity of load | A1  | A2  | В   | E   | 31  | С   | D  | E  | E1 | E2 | F   | Weight |
|-------------|---------------------|---------------------------|-----|-----|-----|-----|-----|-----|----|----|----|----|-----|--------|
|             | kg                  | mm                        | mm  | mm  | mm  | mm  | mm  | mm  | mm | mm | mm | mm | mm  | kg     |
| EPE 250     | 250                 | 250                       | 500 | 515 | 40  | -   | -   | 270 | -  | -  | -  | -  | 320 | 21     |
| FA 250      | 250                 | 250                       | 500 | 540 | -   | 230 | 650 | 50  | 50 | 20 | -  | -  | 680 | 33     |
| PLF 250     | 200                 | 300                       | 620 | 635 | 500 | -   |     | 280 | -  | 88 | -  | -  | 630 | 40     |
| POT 250     | 150                 | 400                       | 425 | 440 | 50  |     |     | 170 |    |    |    |    | 320 | 22     |