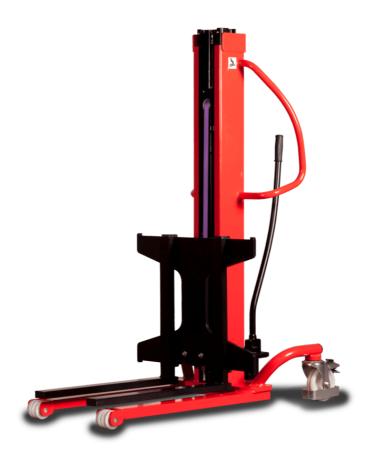

# **KLEOS HM 250 D25**

|      | Technical characteristics               |    | Metric              |
|------|-----------------------------------------|----|---------------------|
| 1.1  | Manufacturer                            |    | Manitou             |
| 1.2  | Model Name                              |    | HM 250 D25          |
| 1.3  | Power source                            |    | Manual              |
| 1.4  | Operator type                           |    | Pedestrian          |
| 1.5  | Max. capacity                           | Q  | 250 kg              |
| 1.6  | Load center of gravity                  | С  | 250 mm              |
|      | Weight                                  |    |                     |
| 2.1  | Overall weight without tools            |    | 110 kg              |
|      | Wheels                                  |    |                     |
| 3.1  | Tires type                              |    | Nylon               |
| 3.2  | Dimensions of front wheels              |    | 2x (75x65)          |
| 3.3  | Dimensions of rear wheels               |    | 2x (150x50)         |
|      | Dimensions                              |    |                     |
| 4.2  | Mast lowered height                     | h1 | 1815 mm             |
| 4.5  | Mast extended height                    | h4 | 3055 mm             |
| 4.19 | Overall length                          | l1 | 1032 mm             |
| 4.20 | Length to face of forks                 | 12 | 571 mm              |
| 4.21 | Overall width                           | b1 | 710 mm              |
| 4.25 | Forks spread                            | b5 | 529 mm              |
| 4.32 | Ground clearance at centre of wheelbase | m2 | 40 mm               |
|      | Performances                            |    |                     |
| 5.2  | Lifting speed (laden / unladen)         |    | 0.10 m/s / 0.10 m/s |
| 5.3  | Lowering speed (laden / unladen)        |    | 0.10 m/s / 0.10 m/s |
| 5.11 | Parking brake                           |    | Mecanic             |