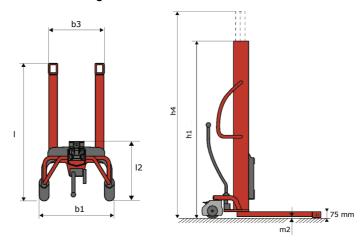

#### Kleos HM 250 D25 - Dimensional drawing

# **KLEOS HM 250 D25**

|      | Technical characteristics               |    | Metric              |
|------|-----------------------------------------|----|---------------------|
| 1.1  | Manufacturer                            |    | Manitou             |
| 1.2  | Model Name                              |    | HM 250 D25          |
| 1.3  | Power source                            |    | Manual              |
| 1.4  | Operator type                           |    | Pedestrian          |
| 1.5  | Max. capacity                           | Q  | 250 kg              |
| 1.6  | Load center of gravity                  | С  | 250 mm              |
|      | Weight                                  |    |                     |
| 2.1  | Overall weight without tools            |    | 110 kg              |
|      | Wheels                                  |    |                     |
| 3.1  | Tires type                              |    | Nylon               |
| 3.2  | Dimensions of front wheels              |    | 2x (75x65)          |
| 3.3  | Dimensions of rear wheels               |    | 2x (150x50)         |
|      | Dimensions                              |    |                     |
| 4.2  | Mast lowered height                     | h1 | 1815 mm             |
| 4.5  | Mast extended height                    | h4 | 3055 mm             |
| 4.19 | Overall length                          | l1 | 1032 mm             |
| 4.20 | Length to face of forks                 | 12 | 571 mm              |
| 4.21 | Overall width                           | b1 | 710 mm              |
| 4.25 | Forks spread                            | b5 | 529 mm              |
| 4.32 | Ground clearance at centre of wheelbase | m2 | 40 mm               |
|      | Performances                            |    |                     |
| 5.2  | Lifting speed (laden / unladen)         |    | 0.10 m/s / 0.10 m/s |
| 5.3  | Lowering speed (laden / unladen)        |    | 0.10 m/s / 0.10 m/s |
| 5.11 | Parking brake                           |    | Mecanic             |