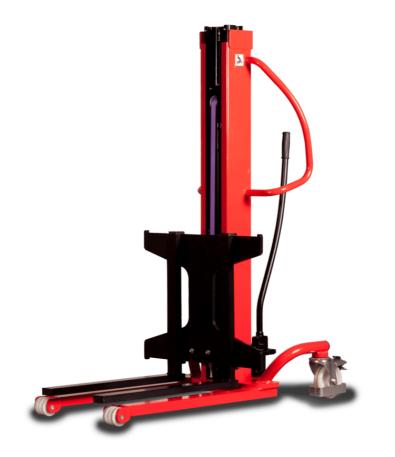

## **KLEOS HM 250 D25**

|      | Technical characteristics               |    | Metric              |
|------|-----------------------------------------|----|---------------------|
| 1.1  | Manufacturer                            |    | Manitou             |
| 1.2  | Model Name                              |    | Kleos HM 250 D25    |
| 1.3  | Power source                            |    | Manual              |
| 1.4  | Operator type                           |    | Pedestrian          |
| 1.5  | Max. capacity                           | Q  | 250 kg              |
| 1.6  | Load center of gravity                  | С  | 250 mm              |
|      | Weight                                  |    |                     |
| 2.1  | Overall weight without tools            |    | 110 kg              |
|      | Wheels                                  |    |                     |
| 3.1  | Tires type                              |    | Nylon               |
| 3.2  | Dimensions of front wheels              |    | 2x (75x65)          |
| 3.3  | Dimensions of rear wheels               |    | 2x (150x50)         |
|      | Dimensions                              |    |                     |
| 4.2  | Mast lowered height                     | h1 | 1815 mm             |
| 4.5  | Mast extended height                    | h4 | 3055 mm             |
| 4.19 | Overall length                          | 11 | 1032 mm             |
| 4.20 | Length to face of forks                 | 12 | 571 mm              |
| 4.21 | Overall width                           | b1 | 710 mm              |
| 4.25 | Forks spread                            | b5 | 529 mm              |
| 4.32 | Ground clearance at centre of wheelbase | m2 | 40 mm               |
|      | Performances                            |    |                     |
| 5.2  | Lifting speed (laden / unladen)         |    | 0.10 m/s / 0.10 m/s |
| 5.3  | Lowering speed (laden / unladen)        |    | 0.10 m/s / 0.10 m/s |
| 5.11 | Parking brake                           |    | Mecanic             |