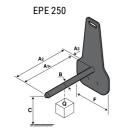

## **Tool characteristics**

| Tool 250 kg | Attachment capacity | Center of gravity of load | A1  | A2  | В   | E   | 31  | С   | D  | E  | E1 | E2 | F   | Weight |
|-------------|---------------------|---------------------------|-----|-----|-----|-----|-----|-----|----|----|----|----|-----|--------|
|             | kg                  | mm                        | mm  | mm  | mm  | mm  | mm  | mm  | mm | mm | mm | mm | mm  | kg     |
| EPE 250     | 250                 | 250                       | 500 | 515 | 40  | -   | -   | 270 | -  | -  | -  | -  | 320 | 21     |
| FA 250      | 250                 | 250                       | 500 | 540 | -   | 230 | 650 | 50  | 50 | 20 | -  | -  | 680 | 33     |
| PLF 250     | 200                 | 300                       | 620 | 635 | 500 | -   |     | 280 | -  | 88 |    |    | 630 | 40     |
| POT 250     | 150                 | 400                       | 425 | 440 | 50  | -   | -   | 170 | -  |    |    | -  | 320 | 22     |

### Tools