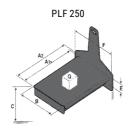

## **Tool characteristics**

| Tool 250 kg | Attachment capacity | Center of gravity of load | A1  | A2  | В   | E   | 31  | С   | D  | E  | E1 | E2 | F   | Weight |
|-------------|---------------------|---------------------------|-----|-----|-----|-----|-----|-----|----|----|----|----|-----|--------|
|             | kg                  | mm                        | mm  | mm  | mm  | mm  | mm  | mm  | mm | mm | mm | mm | mm  | kg     |
| EPE 250     | 250                 | 250                       | 500 | 515 | 40  | -   | -   | 270 | -  | -  | -  | -  | 320 | 21     |
| FA 250      | 250                 | 250                       | 500 | 540 | -   | 230 | 650 | 50  | 50 | 20 | -  | -  | 680 | 33     |
| PLF 250     | 200                 | 300                       | 620 | 635 | 500 | -   |     | 280 | -  | 88 |    |    | 630 | 40     |
| POT 250     | 150                 | 400                       | 425 | 440 | 50  | -   | -   | 170 | -  |    |    | -  | 320 | 22     |