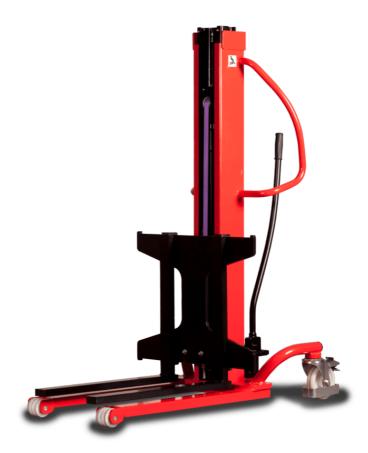

# **KLEOS HM 250 D25**

|      | Technical characteristics               |    | Metric              |
|------|-----------------------------------------|----|---------------------|
| 1.1  | Manufacturer                            |    | Manitou             |
| 1.2  | Model Name                              |    | Kleos HM 250 D25    |
| 1.3  | Power source                            |    | Manual              |
| 1.4  | Operator type                           |    | Pedestrian          |
| 1.5  | Max. capacity                           | Q  | 250 kg              |
| 1.6  | Load center of gravity                  | С  | 250 mm              |
|      | Weight                                  |    |                     |
| 2.1  | Overall weight without tools            |    | 110 kg              |
|      | Wheels                                  |    |                     |
| 3.1  | Tires type                              |    | Nylon               |
| 3.2  | Dimensions of front wheels              |    | 2x (75x65)          |
| 3.3  | Dimensions of rear wheels               |    | 2x (150x50)         |
|      | Dimensions                              |    |                     |
| 4.2  | Mast lowered height                     | h1 | 1815 mm             |
| 4.5  | Mast extended height                    | h4 | 3055 mm             |
| 4.19 | Overall length                          | l1 | 1032 mm             |
| 4.20 | Length to face of forks                 | 12 | 571 mm              |
| 4.21 | Overall width                           | b1 | 710 mm              |
| 4.25 | Forks spread                            | b5 | 529 mm              |
| 4.32 | Ground clearance at centre of wheelbase | m2 | 40 mm               |
|      | Performances                            |    |                     |
| 5.2  | Lifting speed (laden / unladen)         |    | 0.10 m/s / 0.10 m/s |
| 5.3  | Lowering speed (laden / unladen)        |    | 0.10 m/s / 0.10 m/s |
| 5.11 | Parking brake                           |    | Mecanic             |