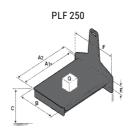

## **Tool characteristics**

| Tool 250 kg | Attachment capacity | Center of gravity of load | A1  | A2  | В   | E   | 31  | С   | D  | E  | E1 | E2 | F   | Weight |
|-------------|---------------------|---------------------------|-----|-----|-----|-----|-----|-----|----|----|----|----|-----|--------|
|             | kg                  | mm                        | mm  | mm  | mm  | mm  | mm  | mm  | mm | mm | mm | mm | mm  | kg     |
| EPE 250     | 250                 | 250                       | 500 | 515 | 40  | -   | -   | 270 | -  | -  | -  | -  | 320 | 21     |
| FA 250      | 250                 | 250                       | 500 | 540 | -   | 230 | 650 | 50  | 50 | 20 | -  | -  | 680 | 33     |
| PLF 250     | 200                 | 300                       | 620 | 635 | 500 | -   |     | 280 | -  | 88 |    |    | 630 | 40     |
| POT 250     | 150                 | 400                       | 425 | 440 | 50  | -   |     | 170 | -  |    |    | -  | 320 | 22     |