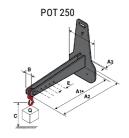

## **Tool characteristics**

| Tool 250 kg | Attachment capacity | Center of gravity of load | A1  | A2  | В   | E   | 31  | С   | D  | E  | E1 | E2 | F   | Weight |
|-------------|---------------------|---------------------------|-----|-----|-----|-----|-----|-----|----|----|----|----|-----|--------|
|             | kg                  | mm                        | mm  | mm  | mm  | mm  | mm  | mm  | mm | mm | mm | mm | mm  | kg     |
| EPE 250     | 250                 | 250                       | 500 | 515 | 40  | -   | -   | 270 | -  | -  | -  | -  | 320 | 21     |
| FA 250      | 250                 | 250                       | 500 | 540 | -   | 230 | 650 | 50  | 50 | 20 | -  | -  | 680 | 33     |
| PLF 250     | 200                 | 300                       | 620 | 635 | 500 | -   |     | 280 | -  | 88 |    |    | 630 | 40     |
| POT 250     | 150                 | 400                       | 425 | 440 | 50  | -   |     | 170 | -  |    |    | -  | 320 | 22     |