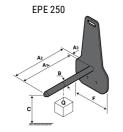

## **Tool characteristics**

| Tool 250 kg | Attachment capacity | Center of gravity of load | A1  | A2  | В   | E   | 31  | С   | D  | E  | E1 | E2 | F   | Weight |
|-------------|---------------------|---------------------------|-----|-----|-----|-----|-----|-----|----|----|----|----|-----|--------|
|             | kg                  | mm                        | mm  | mm  | mm  | mm  | mm  | mm  | mm | mm | mm | mm | mm  | kg     |
| EPE 250     | 250                 | 250                       | 500 | 515 | 40  | -   | -   | 270 | -  | -  | -  | -  | 320 | 21     |
| FA 250      | 250                 | 250                       | 500 | 540 | -   | 230 | 650 | 50  | 50 | 20 | -  | -  | 680 | 33     |
| PLF 250     | 200                 | 300                       | 620 | 635 | 500 | -   |     | 280 | -  | 88 |    |    | 630 | 40     |
| POT 250     | 150                 | 400                       | 425 | 440 | 50  | -   |     | 170 | -  |    |    | -  | 320 | 22     |

### Tools