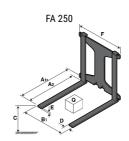

## **Tool characteristics**

| Tool 250 kg | Attachment capacity | Center of gravity of load | A1  | A2  | В   | E   | 31  | С   | D  | E  | E1 | E2 | F   | Weight |
|-------------|---------------------|---------------------------|-----|-----|-----|-----|-----|-----|----|----|----|----|-----|--------|
|             | kg                  | mm                        | mm  | mm  | mm  | mm  | mm  | mm  | mm | mm | mm | mm | mm  | kg     |
| EPE 250     | 250                 | 250                       | 500 | 515 | 40  | -   | -   | 270 | -  | -  | -  | -  | 320 | 21     |
| FA 250      | 250                 | 250                       | 500 | 540 | -   | 230 | 650 | 50  | 50 | 20 | -  | -  | 680 | 33     |
| PLF 250     | 200                 | 300                       | 620 | 635 | 500 | -   |     | 280 | -  | 88 |    |    | 630 | 40     |
| POT 250     | 150                 | 400                       | 425 | 440 | 50  | -   |     | 170 | -  |    |    | -  | 320 | 22     |

### Tools