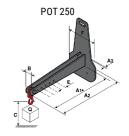

## **Tool characteristics**

| Tool 250 kg | Attachment capacity | Center of gravity of load | A1  | A2  | В   | E   | 31  | С   | D  | E  | E1 | E2 | F   | Weight |
|-------------|---------------------|---------------------------|-----|-----|-----|-----|-----|-----|----|----|----|----|-----|--------|
|             | kg                  | mm                        | mm  | mm  | mm  | mm  | mm  | mm  | mm | mm | mm | mm | mm  | kg     |
| EPE 250     | 250                 | 250                       | 500 | 515 | 40  | -   | -   | 270 | -  | -  | -  | -  | 320 | 21     |
| FA 250      | 250                 | 250                       | 500 | 540 | -   | 230 | 650 | 50  | 50 | 20 | -  | -  | 680 | 33     |
| PLF 250     | 200                 | 300                       | 620 | 635 | 500 | -   |     | 280 | -  | 88 |    |    | 630 | 40     |
| POT 250     | 150                 | 400                       | 425 | 440 | 50  | -   |     | 170 | -  |    |    | -  | 320 | 22     |

### Tools