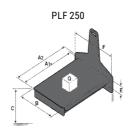

## **Tool characteristics**

| Tool 250 kg | Attachment capacity | Center of gravity of load | A1  | A2  | В   | E   | 31  | С   | D  | E  | E1 | E2 | F   | Weight |
|-------------|---------------------|---------------------------|-----|-----|-----|-----|-----|-----|----|----|----|----|-----|--------|
|             | kg                  | mm                        | mm  | mm  | mm  | mm  | mm  | mm  | mm | mm | mm | mm | mm  | kg     |
| EPE 250     | 250                 | 250                       | 500 | 515 | 40  | -   | -   | 270 | -  | -  | -  | -  | 320 | 21     |
| FA 250      | 250                 | 250                       | 500 | 540 | -   | 230 | 650 | 50  | 50 | 20 | -  | -  | 680 | 33     |
| PLF 250     | 200                 | 300                       | 620 | 635 | 500 | -   |     | 280 | -  | 88 |    |    | 630 | 40     |
| POT 250     | 150                 | 400                       | 425 | 440 | 50  | -   |     | 170 | -  |    |    | -  | 320 | 22     |

### Tools