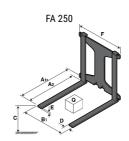

## **Tool characteristics**

| Tool 250 kg | Attachment capacity | Center of gravity of load | A1  | A2  | В   | E   | 31  | С   | D  | E  | E1 | E2 | F   | Weight |
|-------------|---------------------|---------------------------|-----|-----|-----|-----|-----|-----|----|----|----|----|-----|--------|
|             | kg                  | mm                        | mm  | mm  | mm  | mm  | mm  | mm  | mm | mm | mm | mm | mm  | kg     |
| EPE 250     | 250                 | 250                       | 500 | 515 | 40  | -   | -   | 270 | -  | -  | -  | -  | 320 | 21     |
| FA 250      | 250                 | 250                       | 500 | 540 | -   | 230 | 650 | 50  | 50 | 20 | -  | -  | 680 | 33     |
| PLF 250     | 200                 | 300                       | 620 | 635 | 500 | -   |     | 280 | -  | 88 |    |    | 630 | 40     |
| POT 250     | 150                 | 400                       | 425 | 440 | 50  |     |     | 170 |    |    |    |    | 320 | 22     |

### Tools