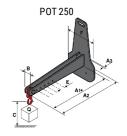

## **Tool characteristics**

| Tool 250 kg | Attachment capacity | Center of gravity of load | A1  | A2  | В   | E   | 31  | С   | D  | E  | E1 | E2 | F   | Weight |
|-------------|---------------------|---------------------------|-----|-----|-----|-----|-----|-----|----|----|----|----|-----|--------|
|             | kg                  | mm                        | mm  | mm  | mm  | mm  | mm  | mm  | mm | mm | mm | mm | mm  | kg     |
| EPE 250     | 250                 | 250                       | 500 | 515 | 40  | -   | -   | 270 | -  | -  | -  | -  | 320 | 21     |
| FA 250      | 250                 | 250                       | 500 | 540 | -   | 230 | 650 | 50  | 50 | 20 | -  | -  | 680 | 33     |
| PLF 250     | 200                 | 300                       | 620 | 635 | 500 | -   |     | 280 | -  | 88 |    |    | 630 | 40     |
| POT 250     | 150                 | 400                       | 425 | 440 | 50  |     |     | 170 |    |    |    |    | 320 | 22     |