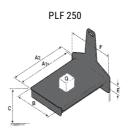

## **Tool characteristics**

| Tool 250 kg | Attachment capacity | Center of gravity of load | A1  | A2  | В   | E   | 31  | С   | D  | E  | E1 | E2 | F   | Weight |
|-------------|---------------------|---------------------------|-----|-----|-----|-----|-----|-----|----|----|----|----|-----|--------|
|             | kg                  | mm                        | mm  | mm  | mm  | mm  | mm  | mm  | mm | mm | mm | mm | mm  | kg     |
| EPE 250     | 250                 | 250                       | 500 | 515 | 40  | -   | -   | 270 | -  | -  | -  | -  | 320 | 21     |
| FA 250      | 250                 | 250                       | 500 | 540 | -   | 230 | 650 | 50  | 50 | 20 | -  | -  | 680 | 33     |
| PLF 250     | 200                 | 300                       | 620 | 635 | 500 | -   |     | 280 | -  | 88 |    |    | 630 | 40     |
| POT 250     | 150                 | 400                       | 425 | 440 | 50  |     |     | 170 |    |    |    |    | 320 | 22     |