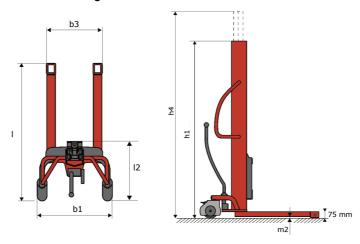

# **KLEOS HM 250 D25**

|      |                                         |    | , ·                 |
|------|-----------------------------------------|----|---------------------|
|      | Technical characteristics               |    | Metric              |
| 1.1  | Manufacturer                            |    | Manitou             |
| 1.2  | Model Name                              |    | HM 250 D25          |
| 1.3  | Power source                            |    | Manual              |
| 1.4  | Operator type                           |    | Pedestrian          |
| 1.5  | Max. capacity                           | Q  | 250 kg              |
| 1.6  | Load center of gravity                  | С  | 250 mm              |
|      | Weight                                  |    |                     |
| 2.1  | Overall weight without tools            |    | 110 kg              |
|      | Wheels                                  |    |                     |
| 3.1  | Tires type                              |    | Nylon               |
| 3.2  | Dimensions of front wheels              |    | 2x (75x65)          |
| 3.3  | Dimensions of rear wheels               |    | 2x (150x50)         |
|      | Dimensions                              |    |                     |
| 4.2  | Mast lowered height                     | h1 | 1815 mm             |
| 4.5  | Mast extended height                    | h4 | 3055 mm             |
| 4.19 | Overall length                          | I1 | 1032 mm             |
| 4.20 | Length to face of forks                 | 12 | 571 mm              |
| 4.21 | Overall width                           | b1 | 710 mm              |
| 4.25 | Forks spread                            | b5 | 529 mm              |
| 4.32 | Ground clearance at centre of wheelbase | m2 | 40 mm               |
|      | Performances                            |    |                     |
| 5.2  | Lifting speed (laden / unladen)         |    | 0.10 m/s / 0.10 m/s |
| 5.3  | Lowering speed (laden / unladen)        |    | 0.10 m/s / 0.10 m/s |
| 5.11 | Parking brake                           |    | Mecanic             |

#### Kleos HM 250 D25 - Dimensional drawing