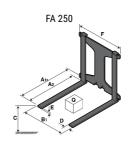

## **Tool characteristics**

| Tool 250 kg | Attachment capacity | Center of gravity of load | A1  | A2  | В   | E   | 31  | С   | D  | E  | E1 | E2 | F   | Weight |
|-------------|---------------------|---------------------------|-----|-----|-----|-----|-----|-----|----|----|----|----|-----|--------|
|             | kg                  | mm                        | mm  | mm  | mm  | mm  | mm  | mm  | mm | mm | mm | mm | mm  | kg     |
| EPE 250     | 250                 | 250                       | 500 | 515 | 40  | -   | -   | 270 | -  | -  | -  | -  | 320 | 21     |
| FA 250      | 250                 | 250                       | 500 | 540 | -   | 230 | 650 | 50  | 50 | 20 | -  | -  | 680 | 33     |
| PLF 250     | 200                 | 300                       | 620 | 635 | 500 |     |     | 280 | -  | 88 | -  | -  | 630 | 40     |
| POT 250     | 150                 | 400                       | 425 | 440 | 50  |     |     | 170 | -  | -  | -  | -  | 320 | 22     |

### Tools