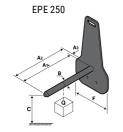

## **Tool characteristics**

| Tool 250 kg | Attachment capacity | Center of gravity of load | A1  | A2  | В   | E   | 31  | С   | D  | E  | E1 | E2 | F   | Weight |
|-------------|---------------------|---------------------------|-----|-----|-----|-----|-----|-----|----|----|----|----|-----|--------|
|             | kg                  | mm                        | mm  | mm  | mm  | mm  | mm  | mm  | mm | mm | mm | mm | mm  | kg     |
| EPE 250     | 250                 | 250                       | 500 | 515 | 40  | -   | -   | 270 | -  | -  | -  | -  | 320 | 21     |
| FA 250      | 250                 | 250                       | 500 | 540 | -   | 230 | 650 | 50  | 50 | 20 | -  | -  | 680 | 33     |
| PLF 250     | 200                 | 300                       | 620 | 635 | 500 |     |     | 280 | -  | 88 | -  | -  | 630 | 40     |
| POT 250     | 150                 | 400                       | 425 | 440 | 50  |     |     | 170 | -  | -  | -  | -  | 320 | 22     |

### Tools