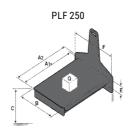

## **Tool characteristics**

| Tool 250 kg | Attachment capacity | Center of gravity of load | A1  | A2  | В   | E   | 31  | С   | D  | E  | E1 | E2 | F   | Weight |
|-------------|---------------------|---------------------------|-----|-----|-----|-----|-----|-----|----|----|----|----|-----|--------|
|             | kg                  | mm                        | mm  | mm  | mm  | mm  | mm  | mm  | mm | mm | mm | mm | mm  | kg     |
| EPE 250     | 250                 | 250                       | 500 | 515 | 40  | -   | -   | 270 | -  | -  | -  | -  | 320 | 21     |
| FA 250      | 250                 | 250                       | 500 | 540 | -   | 230 | 650 | 50  | 50 | 20 | -  | -  | 680 | 33     |
| PLF 250     | 200                 | 300                       | 620 | 635 | 500 |     |     | 280 | -  | 88 | -  | -  | 630 | 40     |
| POT 250     | 150                 | 400                       | 425 | 440 | 50  |     |     | 170 | -  | -  | -  | -  | 320 | 22     |

### Tools