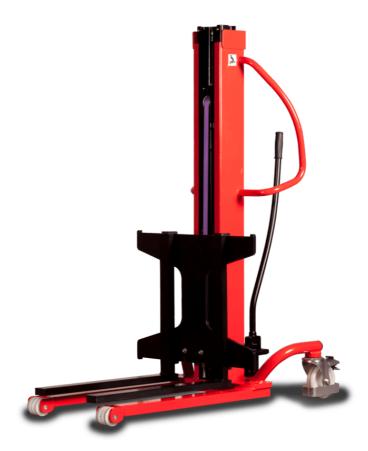

# **KLEOS HM 250 D25**

|      |                                         |    | <i>y ,</i>          |
|------|-----------------------------------------|----|---------------------|
|      | Technical characteristics               |    | Metric              |
| 1.1  | Manufacturer                            |    | Manitou             |
| 1.2  | Model Name                              |    | Kleos HM 250 D25    |
| 1.3  | Power source                            |    | Manual              |
| 1.4  | Operator type                           |    | Pedestrian          |
| 1.5  | Max. capacity                           | Q  | 250 kg              |
| 1.6  | Load center of gravity                  | С  | 250 mm              |
|      | Weight                                  |    |                     |
| 2.1  | Overall weight without tools            |    | 110 kg              |
|      | Wheels                                  |    |                     |
| 3.1  | Tires type                              |    | Nylon               |
| 3.2  | Dimensions of front wheels              |    | 2x (75x65)          |
| 3.3  | Dimensions of rear wheels               |    | 2x (150x50)         |
|      | Dimensions                              |    |                     |
| 4.2  | Mast lowered height                     | h1 | 1815 mm             |
| 4.5  | Mast extended height                    | h4 | 3055 mm             |
| 4.19 | Overall length                          | l1 | 1032 mm             |
| 4.20 | Length to face of forks                 | 12 | 571 mm              |
| 4.21 | Overall width                           | b1 | 710 mm              |
| 4.25 | Forks spread                            | b5 | 529 mm              |
| 4.32 | Ground clearance at centre of wheelbase | m2 | 40 mm               |
|      | Performances                            |    |                     |
| 5.2  | Lifting speed (laden / unladen)         |    | 0.10 m/s / 0.10 m/s |
| 5.3  | Lowering speed (laden / unladen)        |    | 0.10 m/s / 0.10 m/s |
| 5.11 | Parking brake                           |    | Mecanic             |