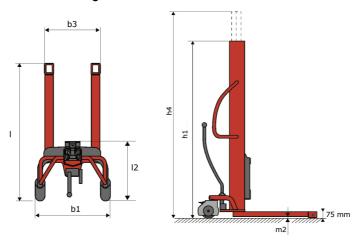

# **KLEOS HM 250 D25**

|      |                                         |    | <i>y ,</i>          |
|------|-----------------------------------------|----|---------------------|
|      | Technical characteristics               |    | Metric              |
| 1.1  | Manufacturer                            |    | Manitou             |
| 1.2  | Model Name                              |    | Kleos HM 250 D25    |
| 1.3  | Power source                            |    | Manual              |
| 1.4  | Operator type                           |    | Pedestrian          |
| 1.5  | Max. capacity                           | Q  | 250 kg              |
| 1.6  | Load center of gravity                  | С  | 250 mm              |
|      | Weight                                  |    |                     |
| 2.1  | Overall weight without tools            |    | 110 kg              |
|      | Wheels                                  |    |                     |
| 3.1  | Tires type                              |    | Nylon               |
| 3.2  | Dimensions of front wheels              |    | 2x (75x65)          |
| 3.3  | Dimensions of rear wheels               |    | 2x (150x50)         |
|      | Dimensions                              |    |                     |
| 4.2  | Mast lowered height                     | h1 | 1815 mm             |
| 4.5  | Mast extended height                    | h4 | 3055 mm             |
| 4.19 | Overall length                          | l1 | 1032 mm             |
| 4.20 | Length to face of forks                 | 12 | 571 mm              |
| 4.21 | Overall width                           | b1 | 710 mm              |
| 4.25 | Forks spread                            | b5 | 529 mm              |
| 4.32 | Ground clearance at centre of wheelbase | m2 | 40 mm               |
|      | Performances                            |    |                     |
| 5.2  | Lifting speed (laden / unladen)         |    | 0.10 m/s / 0.10 m/s |
| 5.3  | Lowering speed (laden / unladen)        |    | 0.10 m/s / 0.10 m/s |
| 5.11 | Parking brake                           |    | Mecanic             |

#### Kleos HM 250 D25 - Dimensional drawing