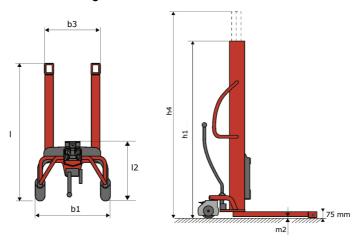

# **KLEOS HM 250 D25**

|      | Technical characteristics               |    | Metric              |
|------|-----------------------------------------|----|---------------------|
| 1.1  | Manufacturer                            |    | Manitou             |
| 1.2  | Model Name                              |    | Kleos HM 250 D25    |
| 1.3  | Power source                            |    | Manual              |
| 1.4  | Operator type                           |    | Pedestrian          |
| 1.5  | Max. capacity                           | Q  | 250 kg              |
| 1.6  | Load center of gravity                  | С  | 250 mm              |
|      | Weight                                  |    |                     |
| 2.1  | Overall weight without tools            |    | 110 kg              |
|      | Wheels                                  |    |                     |
| 3.1  | Tires type                              |    | Nylon               |
| 3.2  | Dimensions of front wheels              |    | 2x (75x65)          |
| 3.3  | Dimensions of rear wheels               |    | 2x (150x50)         |
|      | Dimensions                              |    |                     |
| 4.2  | Mast lowered height                     | h1 | 1815 mm             |
| 4.5  | Mast extended height                    | h4 | 3055 mm             |
| 4.19 | Overall length                          | 11 | 1032 mm             |
| 4.20 | Length to face of forks                 | 12 | 571 mm              |
| 4.21 | Overall width                           | b1 | 710 mm              |
| 4.25 | Forks spread                            | b5 | 529 mm              |
| 4.32 | Ground clearance at centre of wheelbase | m2 | 40 mm               |
|      | Performances                            |    |                     |
| 5.2  | Lifting speed (laden / unladen)         |    | 0.10 m/s / 0.10 m/s |
| 5.3  | Lowering speed (laden / unladen)        |    | 0.10 m/s / 0.10 m/s |
| 5.11 | Parking brake                           |    | Mecanic             |

#### Kleos HM 250 D25 - Dimensional drawing