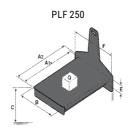

## **Tool characteristics**

| Tool 250 kg | Attachment capacity | Center of gravity of load | A1  | A2  | В   | E   | 31  | С   | D  | E  | E1 | E2 | F   | Weight |
|-------------|---------------------|---------------------------|-----|-----|-----|-----|-----|-----|----|----|----|----|-----|--------|
|             | kg                  | mm                        | mm  | mm  | mm  | mm  | mm  | mm  | mm | mm | mm | mm | mm  | kg     |
| EPE 250     | 250                 | 250                       | 500 | 515 | 40  | -   | -   | 270 | -  | -  | -  | -  | 320 | 21     |
| FA 250      | 250                 | 250                       | 500 | 540 | -   | 230 | 650 | 50  | 50 | 20 | -  | -  | 680 | 33     |
| PLF 250     | 200                 | 300                       | 620 | 635 | 500 | -   |     | 280 | -  | 88 |    |    | 630 | 40     |
| POT 250     | 150                 | 400                       | 425 | 440 | 50  | -   | -   | 170 | -  |    |    | -  | 320 | 22     |

### Tools