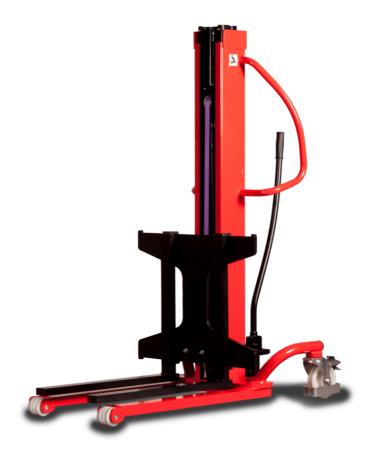

# **KLEOS HM 250 D25**

|      | Technical characteristics               |    | Metric              |
|------|-----------------------------------------|----|---------------------|
| 1.1  | Manufacturer                            |    | Manitou             |
| 1.2  | Model Name                              |    | Kleos HM 250 D25    |
| 1.3  | Power source                            |    | Manual              |
| 1.4  | Operator type                           |    | Pedestrian          |
| 1.5  | Max. capacity                           | Q  | 250 kg              |
| 1.6  | Load center of gravity                  | С  | 250 mm              |
|      | Weight                                  |    |                     |
| 2.1  | Overall weight without tools            |    | 110 kg              |
|      | Wheels                                  |    |                     |
| 3.1  | Tires type                              |    | Nylon               |
| 3.2  | Dimensions of front wheels              |    | 2x (75x65)          |
| 3.3  | Dimensions of rear wheels               |    | 2x (150x50)         |
|      | Dimensions                              |    |                     |
| 4.2  | Mast lowered height                     | h1 | 1815 mm             |
| 4.5  | Mast extended height                    | h4 | 3055 mm             |
| 4.19 | Overall length                          | 11 | 1032 mm             |
| 4.20 | Length to face of forks                 | 12 | 571 mm              |
| 4.21 | Overall width                           | b1 | 710 mm              |
| 4.25 | Forks spread                            | b5 | 529 mm              |
| 4.32 | Ground clearance at centre of wheelbase | m2 | 40 mm               |
|      | Performances                            |    |                     |
| 5.2  | Lifting speed (laden / unladen)         |    | 0.10 m/s / 0.10 m/s |
| 5.3  | Lowering speed (laden / unladen)        |    | 0.10 m/s / 0.10 m/s |
| 5.11 | Parking brake                           |    | Mecanic             |