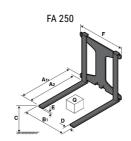

## **Tool characteristics**

| Tool 250 kg | Attachment consoits | Center of gravity of load | A1  | A2  |     | B1  |     | 0   | n . | E  | E1 | F2 | F.  | Weight |
|-------------|---------------------|---------------------------|-----|-----|-----|-----|-----|-----|-----|----|----|----|-----|--------|
| 1001 230 kg | Attachment capacity | , i                       |     |     | •   |     |     | ·   |     | -  |    |    | · · |        |
|             | kg                  | mm                        | mm  | mm  | mm  | mm  | mm  | mm  | mm  | mm | mm | mm | mm  | kg     |
| EPE 250     | 250                 | 250                       | 500 | 515 | 40  | -   | -   | 270 | -   | -  | -  | -  | 320 | 21     |
| FA 250      | 250                 | 250                       | 500 | 540 | -   | 230 | 650 | 50  | 50  | 20 | -  | -  | 680 | 33     |
| PLF 250     | 200                 | 300                       | 620 | 635 | 500 | -   | -   | 280 | -   | 88 | -  | -  | 630 | 40     |
| POT 250     | 150                 | 400                       | 425 | 440 | 50  |     |     | 170 | -   |    | -  | -  | 320 | 22     |

### Tools