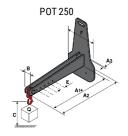

## **Tool characteristics**

| Tool 250 kg | Attachment consoits | Center of gravity of load | A1  | A2  |     | B1  |     | 0   | n . | E  | E1 | F2 | F.  | Weight |
|-------------|---------------------|---------------------------|-----|-----|-----|-----|-----|-----|-----|----|----|----|-----|--------|
| 1001 230 kg | Attachment capacity | , i                       |     |     | •   |     |     | ·   |     | -  |    |    | · · |        |
|             | kg                  | mm                        | mm  | mm  | mm  | mm  | mm  | mm  | mm  | mm | mm | mm | mm  | kg     |
| EPE 250     | 250                 | 250                       | 500 | 515 | 40  | -   | -   | 270 | -   | -  | -  | -  | 320 | 21     |
| FA 250      | 250                 | 250                       | 500 | 540 | -   | 230 | 650 | 50  | 50  | 20 | -  | -  | 680 | 33     |
| PLF 250     | 200                 | 300                       | 620 | 635 | 500 | -   | -   | 280 | -   | 88 | -  | -  | 630 | 40     |
| POT 250     | 150                 | 400                       | 425 | 440 | 50  |     |     | 170 | -   |    | -  | -  | 320 | 22     |

### Tools