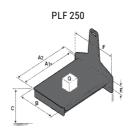

## **Tool characteristics**

| Tool 250 kg | Attachment consoits | Center of gravity of load | A1  | A2  |     | B1  |     | 0   | n . | E  | E1 | F2 | F.  | Weight |
|-------------|---------------------|---------------------------|-----|-----|-----|-----|-----|-----|-----|----|----|----|-----|--------|
| 1001 230 kg | Attachment capacity | , i                       |     |     | •   |     |     | ·   |     | -  |    |    | · · |        |
|             | kg                  | mm                        | mm  | mm  | mm  | mm  | mm  | mm  | mm  | mm | mm | mm | mm  | kg     |
| EPE 250     | 250                 | 250                       | 500 | 515 | 40  | -   | -   | 270 | -   | -  | -  | -  | 320 | 21     |
| FA 250      | 250                 | 250                       | 500 | 540 | -   | 230 | 650 | 50  | 50  | 20 | -  | -  | 680 | 33     |
| PLF 250     | 200                 | 300                       | 620 | 635 | 500 | -   | -   | 280 | -   | 88 | -  | -  | 630 | 40     |
| POT 250     | 150                 | 400                       | 425 | 440 | 50  |     |     | 170 | -   |    | -  | -  | 320 | 22     |

### Tools