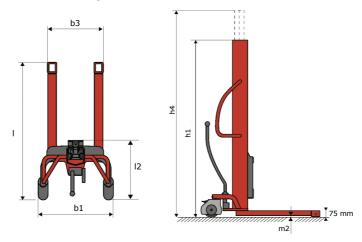

# **KLEOS HM 250 D25**

|      | Technical characteristics               |    | Metric              |
|------|-----------------------------------------|----|---------------------|
| 1.1  | Manufacturer                            |    | Manitou             |
| 1.2  | Model Name                              |    | HM 250 D25          |
| 1.3  | Power source                            |    | Manual              |
| 1.4  | Operator type                           |    | Pedestrian          |
| 1.5  | Max. capacity                           | Q  | 250 kg              |
| 1.6  | Load center of gravity                  | c  | 250 mm              |
|      | Weight                                  |    |                     |
| 2.1  | Overall weight without tools            |    | 110 kg              |
|      | Wheels                                  |    |                     |
| 3.1  | Tires type                              |    | Nylon               |
| 3.2  | Dimensions of front wheels              |    | 2x (75x65)          |
| 3.3  | Dimensions of rear wheels               |    | 2x (150x50)         |
|      | Dimensions                              |    |                     |
| 4.2  | Mast lowered height                     | h1 | 1815 mm             |
| 4.5  | Mast extended height                    | h4 | 3055 mm             |
| 4.19 | Overall length                          | I1 | 1032 mm             |
| 4.20 | Length to face of forks                 | 12 | 571 mm              |
| 4.21 | Overall width                           | b1 | 710 mm              |
| 4.25 | Forks spread                            | b5 | 529 mm              |
| 4.32 | Ground clearance at centre of wheelbase | m2 | 40 mm               |
|      | Performances                            |    |                     |
| 5.2  | Lifting speed (laden / unladen)         |    | 0.10 m/s / 0.10 m/s |
| 5.3  | Lowering speed (laden / unladen)        |    | 0.10 m/s / 0.10 m/s |
| 5.11 | Parking brake                           |    | Mecanic             |

#### Kleos HM 250 D25 - Dimensional drawing