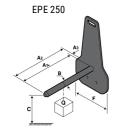

## **Tool characteristics**

| Tool 250 kg | Attachment consoits | Center of gravity of load | A1  | A2  |     | B1  |     | 0   | n . | E  | E1 | F2 | F.  | Weight |
|-------------|---------------------|---------------------------|-----|-----|-----|-----|-----|-----|-----|----|----|----|-----|--------|
| 1001 230 kg | Attachment capacity | , i                       |     |     | •   |     |     | ·   |     | -  |    |    | · · |        |
|             | kg                  | mm                        | mm  | mm  | mm  | mm  | mm  | mm  | mm  | mm | mm | mm | mm  | kg     |
| EPE 250     | 250                 | 250                       | 500 | 515 | 40  | -   | -   | 270 | -   | -  | -  | -  | 320 | 21     |
| FA 250      | 250                 | 250                       | 500 | 540 | -   | 230 | 650 | 50  | 50  | 20 | -  | -  | 680 | 33     |
| PLF 250     | 200                 | 300                       | 620 | 635 | 500 | -   | -   | 280 | -   | 88 | -  | -  | 630 | 40     |
| POT 250     | 150                 | 400                       | 425 | 440 | 50  |     |     | 170 | -   |    | -  | -  | 320 | 22     |

### Tools