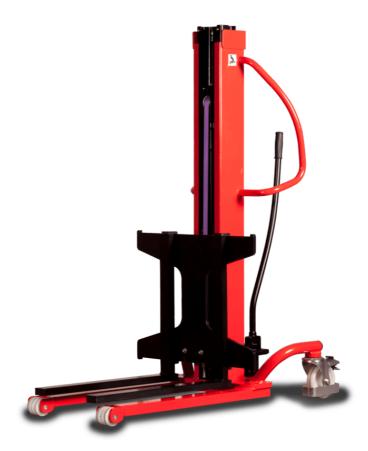

# **KLEOS HM 250 D25**

|      | Technical characteristics               |    | Metric              |
|------|-----------------------------------------|----|---------------------|
| 1.1  | Manufacturer                            |    | Manitou             |
| 1.2  | Model Name                              |    | HM 250 D25          |
| 1.3  | Power source                            |    | Manual              |
| 1.4  | Operator type                           |    | Pedestrian          |
| 1.5  | Max. capacity                           | Q  | 250 kg              |
| 1.6  | Load center of gravity                  | c  | 250 mm              |
|      | Weight                                  |    |                     |
| 2.1  | Overall weight without tools            |    | 110 kg              |
|      | Wheels                                  |    |                     |
| 3.1  | Tires type                              |    | Nylon               |
| 3.2  | Dimensions of front wheels              |    | 2x (75x65)          |
| 3.3  | Dimensions of rear wheels               |    | 2x (150x50)         |
|      | Dimensions                              |    |                     |
| 4.2  | Mast lowered height                     | h1 | 1815 mm             |
| 4.5  | Mast extended height                    | h4 | 3055 mm             |
| 4.19 | Overall length                          | I1 | 1032 mm             |
| 4.20 | Length to face of forks                 | 12 | 571 mm              |
| 4.21 | Overall width                           | b1 | 710 mm              |
| 4.25 | Forks spread                            | b5 | 529 mm              |
| 4.32 | Ground clearance at centre of wheelbase | m2 | 40 mm               |
|      | Performances                            |    |                     |
| 5.2  | Lifting speed (laden / unladen)         |    | 0.10 m/s / 0.10 m/s |
| 5.3  | Lowering speed (laden / unladen)        |    | 0.10 m/s / 0.10 m/s |
| 5.11 | Parking brake                           |    | Mecanic             |