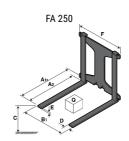

## **Tool characteristics**

| Tool 250 kg | Attachment capacity | Center of gravity of load | A1  | A2  | В   | E   | 31  | С   | D  | E  | E1 | E2 | F   | Weight |
|-------------|---------------------|---------------------------|-----|-----|-----|-----|-----|-----|----|----|----|----|-----|--------|
|             | kg                  | mm                        | mm  | mm  | mm  | mm  | mm  | mm  | mm | mm | mm | mm | mm  | kg     |
| EPE 250     | 250                 | 250                       | 500 | 515 | 40  | -   | -   | 270 | -  | -  | -  | -  | 320 | 21     |
| FA 250      | 250                 | 250                       | 500 | 540 | -   | 230 | 650 | 50  | 50 | 20 | -  | -  | 680 | 33     |
| PLF 250     | 200                 | 300                       | 620 | 635 | 500 |     |     | 280 | -  | 88 |    | -  | 630 | 40     |
| POT 250     | 150                 | 400                       | 425 | 440 | 50  |     |     | 170 | -  | -  |    | -  | 320 | 22     |

### Tools