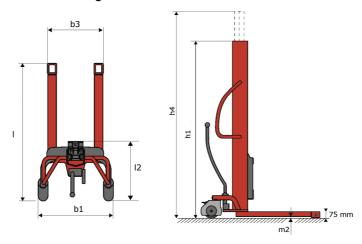

# **KLEOS HM 250 D25**

|      |                                         |    | <u> </u>            |
|------|-----------------------------------------|----|---------------------|
|      | Technical characteristics               |    | Metric              |
| 1.1  | Manufacturer                            |    | Manitou             |
| 1.2  | Model Name                              |    | Kleos HM 250 D25    |
| 1.3  | Power source                            |    | Manual              |
| 1.4  | Operator type                           |    | Pedestrian          |
| 1.5  | Max. capacity                           | Q  | 250 kg              |
| 1.6  | Load center of gravity                  | c  | 250 mm              |
|      | Weight                                  |    |                     |
| 2.1  | Overall weight without tools            |    | 110 kg              |
|      | Wheels                                  |    |                     |
| 3.1  | Tires type                              |    | Nylon               |
| 3.2  | Dimensions of front wheels              |    | 2x (75x65)          |
| 3.3  | Dimensions of rear wheels               |    | 2x (150x50)         |
|      | Dimensions                              |    |                     |
| 4.2  | Mast lowered height                     | h1 | 1815 mm             |
| 4.5  | Mast extended height                    | h4 | 3055 mm             |
| 4.19 | Overall length                          | l1 | 1032 mm             |
| 4.20 | Length to face of forks                 | 12 | 571 mm              |
| 4.21 | Overall width                           | b1 | 710 mm              |
| 4.25 | Forks spread                            | b5 | 529 mm              |
| 4.32 | Ground clearance at centre of wheelbase | m2 | 40 mm               |
|      | Performances                            |    |                     |
| 5.2  | Lifting speed (laden / unladen)         |    | 0.10 m/s / 0.10 m/s |
| 5.3  | Lowering speed (laden / unladen)        |    | 0.10 m/s / 0.10 m/s |
| 5.11 | Parking brake                           |    | Mecanic             |

#### Kleos HM 250 D25 - Dimensional drawing