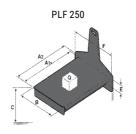

## **Tool characteristics**

| Tool 250 kg | Attachment capacity | Center of gravity of load | A1  | A2  | В   | E   | 31  | С   | D  | E  | E1 | E2 | F   | Weight |
|-------------|---------------------|---------------------------|-----|-----|-----|-----|-----|-----|----|----|----|----|-----|--------|
|             | kg                  | mm                        | mm  | mm  | mm  | mm  | mm  | mm  | mm | mm | mm | mm | mm  | kg     |
| EPE 250     | 250                 | 250                       | 500 | 515 | 40  | -   | -   | 270 | -  | -  | -  | -  | 320 | 21     |
| FA 250      | 250                 | 250                       | 500 | 540 | -   | 230 | 650 | 50  | 50 | 20 | -  | -  | 680 | 33     |
| PLF 250     | 200                 | 300                       | 620 | 635 | 500 |     |     | 280 | -  | 88 |    | -  | 630 | 40     |
| POT 250     | 150                 | 400                       | 425 | 440 | 50  |     |     | 170 | -  | -  |    | -  | 320 | 22     |