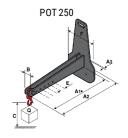

## **Tool characteristics**

| Tool 250 kg | Attachment capacity | Center of gravity of load | A1  | A2  | В   | E   | 31  | С   | D  | E  | E1 | E2 | F   | Weight |
|-------------|---------------------|---------------------------|-----|-----|-----|-----|-----|-----|----|----|----|----|-----|--------|
|             | kg                  | mm                        | mm  | mm  | mm  | mm  | mm  | mm  | mm | mm | mm | mm | mm  | kg     |
| EPE 250     | 250                 | 250                       | 500 | 515 | 40  | -   | -   | 270 | -  | -  | -  | -  | 320 | 21     |
| FA 250      | 250                 | 250                       | 500 | 540 | -   | 230 | 650 | 50  | 50 | 20 | -  | -  | 680 | 33     |
| PLF 250     | 200                 | 300                       | 620 | 635 | 500 |     |     | 280 | -  | 88 |    | -  | 630 | 40     |
| POT 250     | 150                 | 400                       | 425 | 440 | 50  |     |     | 170 | -  | -  |    | -  | 320 | 22     |