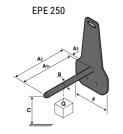

## **Tool characteristics**

| Tool 250 kg | Attachment capacity | Center of gravity of load | A1  | A2  | В   | E   | 31  | С   | D  | E  | E1 | E2 | F   | Weight |
|-------------|---------------------|---------------------------|-----|-----|-----|-----|-----|-----|----|----|----|----|-----|--------|
|             | kg                  | mm                        | mm  | mm  | mm  | mm  | mm  | mm  | mm | mm | mm | mm | mm  | kg     |
| EPE 250     | 250                 | 250                       | 500 | 515 | 40  | -   | -   | 270 | -  | -  | -  | -  | 320 | 21     |
| FA 250      | 250                 | 250                       | 500 | 540 | -   | 230 | 650 | 50  | 50 | 20 | -  | -  | 680 | 33     |
| PLF 250     | 200                 | 300                       | 620 | 635 | 500 |     |     | 280 | -  | 88 |    | -  | 630 | 40     |
| POT 250     | 150                 | 400                       | 425 | 440 | 50  |     |     | 170 | -  | -  |    | -  | 320 | 22     |

### Tools