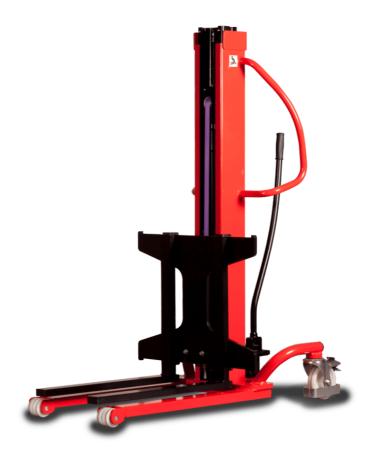

# **KLEOS HM 250 D25**

|      |                                         |    | <u> </u>            |
|------|-----------------------------------------|----|---------------------|
|      | Technical characteristics               |    | Metric              |
| 1.1  | Manufacturer                            |    | Manitou             |
| 1.2  | Model Name                              |    | Kleos HM 250 D25    |
| 1.3  | Power source                            |    | Manual              |
| 1.4  | Operator type                           |    | Pedestrian          |
| 1.5  | Max. capacity                           | Q  | 250 kg              |
| 1.6  | Load center of gravity                  | c  | 250 mm              |
|      | Weight                                  |    |                     |
| 2.1  | Overall weight without tools            |    | 110 kg              |
|      | Wheels                                  |    |                     |
| 3.1  | Tires type                              |    | Nylon               |
| 3.2  | Dimensions of front wheels              |    | 2x (75x65)          |
| 3.3  | Dimensions of rear wheels               |    | 2x (150x50)         |
|      | Dimensions                              |    |                     |
| 4.2  | Mast lowered height                     | h1 | 1815 mm             |
| 4.5  | Mast extended height                    | h4 | 3055 mm             |
| 4.19 | Overall length                          | l1 | 1032 mm             |
| 4.20 | Length to face of forks                 | 12 | 571 mm              |
| 4.21 | Overall width                           | b1 | 710 mm              |
| 4.25 | Forks spread                            | b5 | 529 mm              |
| 4.32 | Ground clearance at centre of wheelbase | m2 | 40 mm               |
|      | Performances                            |    |                     |
| 5.2  | Lifting speed (laden / unladen)         |    | 0.10 m/s / 0.10 m/s |
| 5.3  | Lowering speed (laden / unladen)        |    | 0.10 m/s / 0.10 m/s |
| 5.11 | Parking brake                           |    | Mecanic             |