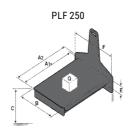

## **Tool characteristics**

| Tool 250 kg | Attachment capacity | Center of gravity of load | A1  | A2  | В   | E   | 31  | С   | D  | E  | E1 | E2 | F   | Weight |
|-------------|---------------------|---------------------------|-----|-----|-----|-----|-----|-----|----|----|----|----|-----|--------|
|             | kg                  | mm                        | mm  | mm  | mm  | mm  | mm  | mm  | mm | mm | mm | mm | mm  | kg     |
| EPE 250     | 250                 | 250                       | 500 | 515 | 40  | -   | -   | 270 | -  | -  | -  | -  | 320 | 21     |
| FA 250      | 250                 | 250                       | 500 | 540 | -   | 230 | 650 | 50  | 50 | 20 | -  | -  | 680 | 33     |
| PLF 250     | 200                 | 300                       | 620 | 635 | 500 | -   |     | 280 | -  | 88 | -  | -  | 630 | 40     |
| POT 250     | 150                 | 400                       | 425 | 440 | 50  |     |     | 170 |    |    |    |    | 320 | 22     |