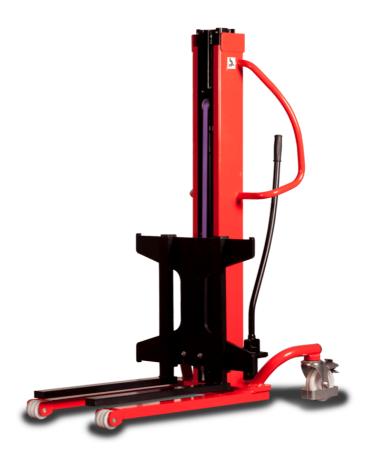

# **KLEOS HM 250 D25**

|      | Technical characteristics               |    | Metric              |
|------|-----------------------------------------|----|---------------------|
| 1.1  | Manufacturer                            |    | Manitou             |
| 1.2  | Model Name                              |    | HM 250 D25          |
| 1.3  | Power source                            |    | Manual              |
| 1.4  | Operator type                           |    | Pedestrian          |
| 1.5  | Max. capacity                           | Q  | 250 kg              |
| 1.6  | Load center of gravity                  | С  | 250 mm              |
|      | Weight                                  |    |                     |
| 2.1  | Overall weight without tools            |    | 110 kg              |
|      | Wheels                                  |    |                     |
| 3.1  | Tires type                              |    | Nylon               |
| 3.2  | Dimensions of front wheels              |    | 2x (75x65)          |
| 3.3  | Dimensions of rear wheels               |    | 2x (150x50)         |
|      | Dimensions                              |    |                     |
| 4.2  | Mast lowered height                     | h1 | 1815 mm             |
| 4.5  | Mast extended height                    | h4 | 3055 mm             |
| 4.19 | Overall length                          | l1 | 1032 mm             |
| 4.20 | Length to face of forks                 | 12 | 571 mm              |
| 4.21 | Overall width                           | b1 | 710 mm              |
| 4.25 | Forks spread                            | b5 | 529 mm              |
| 4.32 | Ground clearance at centre of wheelbase | m2 | 40 mm               |
|      | Performances                            |    |                     |
| 5.2  | Lifting speed (laden / unladen)         |    | 0.10 m/s / 0.10 m/s |
| 5.3  | Lowering speed (laden / unladen)        |    | 0.10 m/s / 0.10 m/s |
| 5.11 | Parking brake                           |    | Mecanic             |