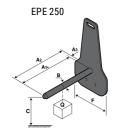

## **Tool characteristics**

| Tool 250 kg | Attachment capacity | Center of gravity of load | A1  | A2  | В   | E   | 31  | С   | D  | E  | E1 | E2 | F   | Weight |
|-------------|---------------------|---------------------------|-----|-----|-----|-----|-----|-----|----|----|----|----|-----|--------|
|             | kg                  | mm                        | mm  | mm  | mm  | mm  | mm  | mm  | mm | mm | mm | mm | mm  | kg     |
| EPE 250     | 250                 | 250                       | 500 | 515 | 40  | -   | -   | 270 | -  | -  | -  | -  | 320 | 21     |
| FA 250      | 250                 | 250                       | 500 | 540 | -   | 230 | 650 | 50  | 50 | 20 | -  | -  | 680 | 33     |
| PLF 250     | 200                 | 300                       | 620 | 635 | 500 | -   |     | 280 | -  | 88 | -  | -  | 630 | 40     |
| POT 250     | 150                 | 400                       | 425 | 440 | 50  |     |     | 170 |    |    |    |    | 320 | 22     |

### Tools