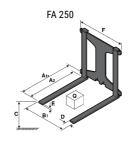

## **Tool characteristics**

| Tool 250 kg | Attachment capacity | Center of gravity of load | A1  | A2  | В   | E   | 31  | С   | D  | E  | E1 | E2 | F   | Weight |
|-------------|---------------------|---------------------------|-----|-----|-----|-----|-----|-----|----|----|----|----|-----|--------|
|             | kg                  | mm                        | mm  | mm  | mm  | mm  | mm  | mm  | mm | mm | mm | mm | mm  | kg     |
| EPE 250     | 250                 | 250                       | 500 | 515 | 40  | -   | -   | 270 | -  | -  | -  | -  | 320 | 21     |
| FA 250      | 250                 | 250                       | 500 | 540 | -   | 230 | 650 | 50  | 50 | 20 | -  | -  | 680 | 33     |
| PLF 250     | 200                 | 300                       | 620 | 635 | 500 | -   |     | 280 | -  | 88 | -  | -  | 630 | 40     |
| POT 250     | 150                 | 400                       | 425 | 440 | 50  |     |     | 170 |    |    |    |    | 320 | 22     |

### Tools