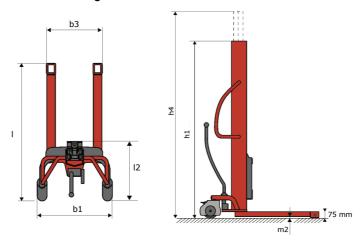

# **KLEOS HM 250 D25**

|      | Technical characteristics               |    | Metric              |
|------|-----------------------------------------|----|---------------------|
| 1.1  | Manufacturer                            |    | Manitou             |
| 1.2  | Model Name                              |    | Kleos HM 250 D25    |
| 1.3  | Power source                            |    | Manual              |
| 1.4  | Operator type                           |    | Pedestrian          |
| 1.5  | Max. capacity                           | Q  | 250 kg              |
| 1.6  | Load center of gravity                  | С  | 250 mm              |
|      | Weight                                  |    |                     |
| 2.1  | Overall weight without tools            |    | 110 kg              |
|      | Wheels                                  |    |                     |
| 3.1  | Tires type                              |    | Nylon               |
| 3.2  | Dimensions of front wheels              |    | 2x (75x65)          |
| 3.3  | Dimensions of rear wheels               |    | 2x (150x50)         |
|      | Dimensions                              |    |                     |
| 4.2  | Mast lowered height                     | h1 | 1815 mm             |
| 4.5  | Mast extended height                    | h4 | 3055 mm             |
| 4.19 | Overall length                          | I1 | 1032 mm             |
| 4.20 | Length to face of forks                 | 12 | 571 mm              |
| 4.21 | Overall width                           | b1 | 710 mm              |
| 4.25 | Forks spread                            | b5 | 529 mm              |
| 4.32 | Ground clearance at centre of wheelbase | m2 | 40 mm               |
|      | Performances                            |    |                     |
| 5.2  | Lifting speed (laden / unladen)         |    | 0.10 m/s / 0.10 m/s |
| 5.3  | Lowering speed (laden / unladen)        |    | 0.10 m/s / 0.10 m/s |
| 5.11 | Parking brake                           |    | Mecanic             |

#### Kleos HM 250 D25 - Dimensional drawing