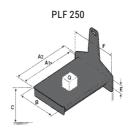

## **Tool characteristics**

| Tool 250 kg | Attachment capacity | Center of gravity of load | A1  | A2  | В   | E   | 31  | С   | D  | E  | E1 | E2 | F   | Weight |
|-------------|---------------------|---------------------------|-----|-----|-----|-----|-----|-----|----|----|----|----|-----|--------|
|             | kg                  | mm                        | mm  | mm  | mm  | mm  | mm  | mm  | mm | mm | mm | mm | mm  | kg     |
| EPE 250     | 250                 | 250                       | 500 | 515 | 40  | -   | -   | 270 | -  | -  | -  | -  | 320 | 21     |
| FA 250      | 250                 | 250                       | 500 | 540 | -   | 230 | 650 | 50  | 50 | 20 | -  | -  | 680 | 33     |
| PLF 250     | 200                 | 300                       | 620 | 635 | 500 | -   |     | 280 | -  | 88 |    |    | 630 | 40     |
| POT 250     | 150                 | 400                       | 425 | 440 | 50  | -   |     | 170 | -  |    |    | -  | 320 | 22     |