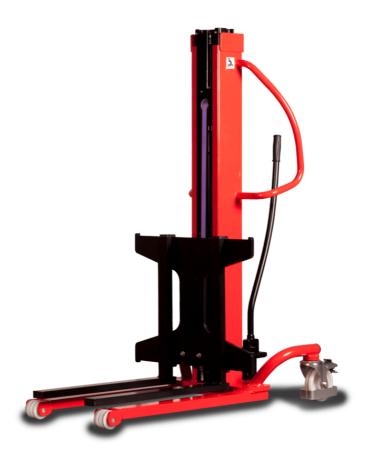

# **KLEOS HM 250 D25**

|      | Technical characteristics               |    | Metric              |
|------|-----------------------------------------|----|---------------------|
| 1.1  | Manufacturer                            |    | Manitou             |
| 1.2  | Model Name                              |    | Kleos HM 250 D25    |
| 1.3  | Power source                            |    | Manual              |
| 1.4  | Operator type                           |    | Pedestrian          |
| 1.5  | Max. capacity                           | Q  | 250 kg              |
| 1.6  | Load center of gravity                  | С  | 250 mm              |
|      | Weight                                  |    |                     |
| 2.1  | Overall weight without tools            |    | 110 kg              |
|      | Wheels                                  |    |                     |
| 3.1  | Tires type                              |    | Nylon               |
| 3.2  | Dimensions of front wheels              |    | 2x (75x65)          |
| 3.3  | Dimensions of rear wheels               |    | 2x (150x50)         |
|      | Dimensions                              |    |                     |
| 4.2  | Mast lowered height                     | h1 | 1815 mm             |
| 4.5  | Mast extended height                    | h4 | 3055 mm             |
| 4.19 | Overall length                          | I1 | 1032 mm             |
| 4.20 | Length to face of forks                 | 12 | 571 mm              |
| 4.21 | Overall width                           | b1 | 710 mm              |
| 4.25 | Forks spread                            | b5 | 529 mm              |
| 4.32 | Ground clearance at centre of wheelbase | m2 | 40 mm               |
|      | Performances                            |    |                     |
| 5.2  | Lifting speed (laden / unladen)         |    | 0.10 m/s / 0.10 m/s |
| 5.3  | Lowering speed (laden / unladen)        |    | 0.10 m/s / 0.10 m/s |
| 5.11 | Parking brake                           |    | Mecanic             |