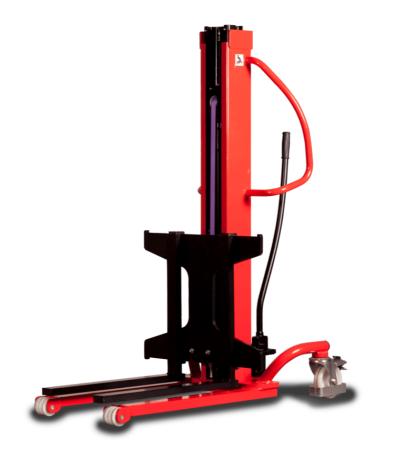

## **KLEOS HM 250 D25**

|      | Technical characteristics               |    | Metric              |
|------|-----------------------------------------|----|---------------------|
| 1.1  | Manufacturer                            |    | Manitou             |
| 1.2  | Model Name                              |    | Kleos HM 250 D25    |
| 1.3  | Power source                            |    | Manual              |
| 1.4  | Operator type                           |    | Pedestrian          |
| 1.5  | Max. capacity                           | Q  | 250 kg              |
| 1.6  | Load center of gravity                  | С  | 250 mm              |
|      | Weight                                  |    |                     |
| 2.1  | Overall weight without tools            |    | 110 kg              |
|      | Wheels                                  |    |                     |
| 3.1  | Tires type                              |    | Nylon               |
| 3.2  | Dimensions of front wheels              |    | 2x (75x65)          |
| 3.3  | Dimensions of rear wheels               |    | 2x (150x50)         |
|      | Dimensions                              |    |                     |
| 4.2  | Mast lowered height                     | h1 | 1815 mm             |
| 4.5  | Mast extended height                    | h4 | 3055 mm             |
| 4.19 | Overall length                          | 11 | 1032 mm             |
| 4.20 | Length to face of forks                 | 12 | 571 mm              |
| 4.21 | Overall width                           | b1 | 710 mm              |
| 4.25 | Forks spread                            | b5 | 529 mm              |
| 4.32 | Ground clearance at centre of wheelbase | m2 | 40 mm               |
|      | Performances                            |    |                     |
| 5.2  | Lifting speed (laden / unladen)         |    | 0.10 m/s / 0.10 m/s |
| 5.3  | Lowering speed (laden / unladen)        |    | 0.10 m/s / 0.10 m/s |
| 5.11 | Parking brake                           |    | Mecanic             |