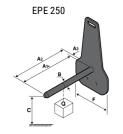

## **Tool characteristics**

| Tool 250 kg | Attachment conscitu | Center of gravity of load | A1  | A2  | В   |     | B1  |     | n  | -  | E1 | F2 | F.  | Weight |
|-------------|---------------------|---------------------------|-----|-----|-----|-----|-----|-----|----|----|----|----|-----|--------|
| 1001 230 kg | Attachment capacity | , i                       |     |     | •   |     |     | ·   |    | -  |    |    | · · |        |
|             | kg                  | mm                        | mm  | mm  | mm  | mm  | mm  | mm  | mm | mm | mm | mm | mm  | kg     |
| EPE 250     | 250                 | 250                       | 500 | 515 | 40  | -   | -   | 270 | -  | -  | -  | -  | 320 | 21     |
| FA 250      | 250                 | 250                       | 500 | 540 | -   | 230 | 650 | 50  | 50 | 20 | -  | -  | 680 | 33     |
| PLF 250     | 200                 | 300                       | 620 | 635 | 500 | -   | -   | 280 | -  | 88 | -  | -  | 630 | 40     |
| POT 250     | 150                 | 400                       | 425 | 440 | 50  |     |     | 170 | -  |    | -  | -  | 320 | 22     |