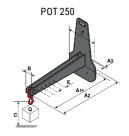

## **Tool characteristics**

| Tool 250 kg | Attachment conscitu | Center of gravity of load | A1  | A2  | В   |     | B1  |     | n  | -  | E1 | F2 | F.  | Weight |
|-------------|---------------------|---------------------------|-----|-----|-----|-----|-----|-----|----|----|----|----|-----|--------|
| 1001 230 kg | Attachment capacity | , i                       |     |     | •   |     |     | ·   |    | -  |    |    | · · |        |
|             | kg                  | mm                        | mm  | mm  | mm  | mm  | mm  | mm  | mm | mm | mm | mm | mm  | kg     |
| EPE 250     | 250                 | 250                       | 500 | 515 | 40  | -   | -   | 270 | -  | -  | -  | -  | 320 | 21     |
| FA 250      | 250                 | 250                       | 500 | 540 | -   | 230 | 650 | 50  | 50 | 20 | -  | -  | 680 | 33     |
| PLF 250     | 200                 | 300                       | 620 | 635 | 500 | -   | -   | 280 | -  | 88 | -  | -  | 630 | 40     |
| POT 250     | 150                 | 400                       | 425 | 440 | 50  |     |     | 170 | -  |    | -  | -  | 320 | 22     |

### Tools