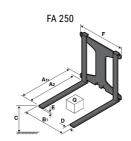

## **Tool characteristics**

| Tool 250 kg | Attachment conscitu | Center of gravity of load | A1  | A2  | В   |     | B1  |     | n  | -  | E1 | F2 | F.  | Weight |
|-------------|---------------------|---------------------------|-----|-----|-----|-----|-----|-----|----|----|----|----|-----|--------|
| 1001 230 kg | Attachment capacity | , i                       |     |     | •   |     |     | ·   |    | -  |    |    | · · |        |
|             | kg                  | mm                        | mm  | mm  | mm  | mm  | mm  | mm  | mm | mm | mm | mm | mm  | kg     |
| EPE 250     | 250                 | 250                       | 500 | 515 | 40  | -   | -   | 270 | -  | -  | -  | -  | 320 | 21     |
| FA 250      | 250                 | 250                       | 500 | 540 | -   | 230 | 650 | 50  | 50 | 20 | -  | -  | 680 | 33     |
| PLF 250     | 200                 | 300                       | 620 | 635 | 500 | -   | -   | 280 | -  | 88 | -  | -  | 630 | 40     |
| POT 250     | 150                 | 400                       | 425 | 440 | 50  |     |     | 170 | -  |    | -  | -  | 320 | 22     |