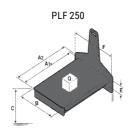

## **Tool characteristics**

| Tool 250 kg | Attachment conscitu | Center of gravity of load | A1  | A2  | В   |     | B1  |     | n  | -  | E1 | F2 | F.  | Weight |
|-------------|---------------------|---------------------------|-----|-----|-----|-----|-----|-----|----|----|----|----|-----|--------|
| 1001 230 kg | Attachment capacity | , i                       |     |     | •   |     |     | ·   |    | -  |    |    | · · |        |
|             | kg                  | mm                        | mm  | mm  | mm  | mm  | mm  | mm  | mm | mm | mm | mm | mm  | kg     |
| EPE 250     | 250                 | 250                       | 500 | 515 | 40  | -   | -   | 270 | -  | -  | -  | -  | 320 | 21     |
| FA 250      | 250                 | 250                       | 500 | 540 | -   | 230 | 650 | 50  | 50 | 20 | -  | -  | 680 | 33     |
| PLF 250     | 200                 | 300                       | 620 | 635 | 500 | -   | -   | 280 | -  | 88 | -  | -  | 630 | 40     |
| POT 250     | 150                 | 400                       | 425 | 440 | 50  |     |     | 170 | -  |    | -  | -  | 320 | 22     |

### Tools