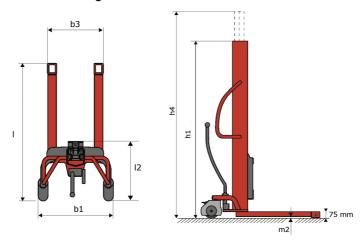

#### Kleos HM 250 D25 - Dimensional drawing

# **KLEOS HM 250 D25**

|      | Technical characteristics               |    | Metric              |
|------|-----------------------------------------|----|---------------------|
| 1.1  | Manufacturer                            |    | Manitou             |
| 1.2  | Model Name                              |    | Kleos HM 250 D25    |
| 1.3  | Power source                            |    | Manual              |
| 1.4  | Operator type                           |    | Pedestrian          |
| 1.5  | Max. capacity                           | Q  | 250 kg              |
| 1.6  | Load center of gravity                  | С  | 250 mm              |
|      | Weight                                  |    |                     |
| 2.1  | Overall weight without tools            |    | 110 kg              |
|      | Wheels                                  |    |                     |
| 3.1  | Tires type                              |    | Nylon               |
| 3.2  | Dimensions of front wheels              |    | 2x (75x65)          |
| 3.3  | Dimensions of rear wheels               |    | 2x (150x50)         |
|      | Dimensions                              |    |                     |
| 4.2  | Mast lowered height                     | h1 | 1815 mm             |
| 4.5  | Mast extended height                    | h4 | 3055 mm             |
| 4.19 | Overall length                          | l1 | 1032 mm             |
| 4.20 | Length to face of forks                 | 12 | 571 mm              |
| 4.21 | Overall width                           | b1 | 710 mm              |
| 4.25 | Forks spread                            | b5 | 529 mm              |
| 4.32 | Ground clearance at centre of wheelbase | m2 | 40 mm               |
|      | Performances                            |    |                     |
| 5.2  | Lifting speed (laden / unladen)         |    | 0.10 m/s / 0.10 m/s |
| 5.3  | Lowering speed (laden / unladen)        |    | 0.10 m/s / 0.10 m/s |
| 5.11 | Parking brake                           |    | Mecanic             |