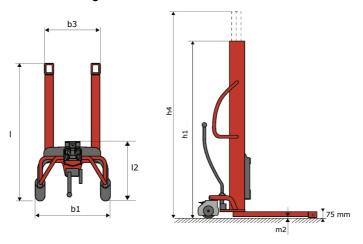

#### Kleos HM 250 D25 - Dimensional drawing

# **KLEOS HM 250 D25**

|      |                                         |    | <i>y</i> ,          |
|------|-----------------------------------------|----|---------------------|
|      | Technical characteristics               |    | Metric              |
| 1.1  | Manufacturer                            |    | Manitou             |
| 1.2  | Model Name                              |    | Kleos HM 250 D25    |
| 1.3  | Power source                            |    | Manual              |
| 1.4  | Operator type                           |    | Pedestrian          |
| 1.5  | Max. capacity                           | Q  | 250 kg              |
| 1.6  | Load center of gravity                  | C  | 250 mm              |
|      | Weight                                  |    |                     |
| 2.1  | Overall weight without tools            |    | 110 kg              |
|      | Wheels                                  |    |                     |
| 3.1  | Tires type                              |    | Nylon               |
| 3.2  | Dimensions of front wheels              |    | 2x (75x65)          |
| 3.3  | Dimensions of rear wheels               |    | 2x (150x50)         |
|      | Dimensions                              |    |                     |
| 4.2  | Mast lowered height                     | h1 | 1815 mm             |
| 4.5  | Mast extended height                    | h4 | 3055 mm             |
| 4.19 | Overall length                          | l1 | 1032 mm             |
| 4.20 | Length to face of forks                 | 12 | 571 mm              |
| 4.21 | Overall width                           | b1 | 710 mm              |
| 4.25 | Forks spread                            | b5 | 529 mm              |
| 4.32 | Ground clearance at centre of wheelbase | m2 | 40 mm               |
|      | Performances                            |    |                     |
| 5.2  | Lifting speed (laden / unladen)         |    | 0.10 m/s / 0.10 m/s |
| 5.3  | Lowering speed (laden / unladen)        |    | 0.10 m/s / 0.10 m/s |
| 5.11 | Parking brake                           |    | Mecanic             |