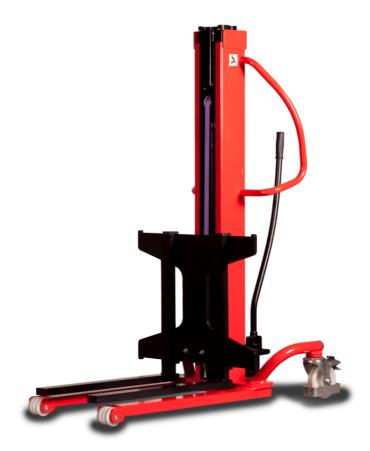

# **KLEOS HM 250 D25**

|      |                                         |    | <i>y</i> ,          |
|------|-----------------------------------------|----|---------------------|
|      | Technical characteristics               |    | Metric              |
| 1.1  | Manufacturer                            |    | Manitou             |
| 1.2  | Model Name                              |    | Kleos HM 250 D25    |
| 1.3  | Power source                            |    | Manual              |
| 1.4  | Operator type                           |    | Pedestrian          |
| 1.5  | Max. capacity                           | Q  | 250 kg              |
| 1.6  | Load center of gravity                  | C  | 250 mm              |
|      | Weight                                  |    |                     |
| 2.1  | Overall weight without tools            |    | 110 kg              |
|      | Wheels                                  |    |                     |
| 3.1  | Tires type                              |    | Nylon               |
| 3.2  | Dimensions of front wheels              |    | 2x (75x65)          |
| 3.3  | Dimensions of rear wheels               |    | 2x (150x50)         |
|      | Dimensions                              |    |                     |
| 4.2  | Mast lowered height                     | h1 | 1815 mm             |
| 4.5  | Mast extended height                    | h4 | 3055 mm             |
| 4.19 | Overall length                          | l1 | 1032 mm             |
| 4.20 | Length to face of forks                 | 12 | 571 mm              |
| 4.21 | Overall width                           | b1 | 710 mm              |
| 4.25 | Forks spread                            | b5 | 529 mm              |
| 4.32 | Ground clearance at centre of wheelbase | m2 | 40 mm               |
|      | Performances                            |    |                     |
| 5.2  | Lifting speed (laden / unladen)         |    | 0.10 m/s / 0.10 m/s |
| 5.3  | Lowering speed (laden / unladen)        |    | 0.10 m/s / 0.10 m/s |
| 5.11 | Parking brake                           |    | Mecanic             |