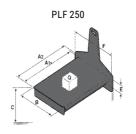

## **Tool characteristics**

| Tool 250 kg | Attachment capacity | Center of gravity of load | A1  | A2  | В   | E   | 31  | С   | D  | E  | E1 | E2 | F   | Weight |
|-------------|---------------------|---------------------------|-----|-----|-----|-----|-----|-----|----|----|----|----|-----|--------|
|             | kg                  | mm                        | mm  | mm  | mm  | mm  | mm  | mm  | mm | mm | mm | mm | mm  | kg     |
| EPE 250     | 250                 | 250                       | 500 | 515 | 40  | -   | -   | 270 | -  | -  | -  | -  | 320 | 21     |
| FA 250      | 250                 | 250                       | 500 | 540 | -   | 230 | 650 | 50  | 50 | 20 | -  | -  | 680 | 33     |
| PLF 250     | 200                 | 300                       | 620 | 635 | 500 |     |     | 280 | -  | 88 | -  | -  | 630 | 40     |
| POT 250     | 150                 | 400                       | 425 | 440 | 50  |     |     | 170 | -  | -  | -  | -  | 320 | 22     |