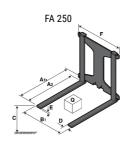

## **Tool characteristics**

| Tool 250 kg | Attachment capacity | Center of gravity of load | A1  | A2  | В   | E   | 31  | С   | D  | E  | E1 | E2 | F   | Weight |
|-------------|---------------------|---------------------------|-----|-----|-----|-----|-----|-----|----|----|----|----|-----|--------|
|             | kg                  | mm                        | mm  | mm  | mm  | mm  | mm  | mm  | mm | mm | mm | mm | mm  | kg     |
| EPE 250     | 250                 | 250                       | 500 | 515 | 40  | -   | -   | 270 | -  | -  | -  | -  | 320 | 21     |
| FA 250      | 250                 | 250                       | 500 | 540 | -   | 230 | 650 | 50  | 50 | 20 | -  | -  | 680 | 33     |
| PLF 250     | 200                 | 300                       | 620 | 635 | 500 |     |     | 280 | -  | 88 | -  | -  | 630 | 40     |
| POT 250     | 150                 | 400                       | 425 | 440 | 50  |     |     | 170 | -  | -  | -  | -  | 320 | 22     |

### Tools