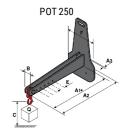

## **Tool characteristics**

| Tool 250 kg | Attachment capacity | Center of gravity of load | A1  | A2  | В   | E   | 31  | С   | D  | E  | E1 | E2 | F   | Weight |
|-------------|---------------------|---------------------------|-----|-----|-----|-----|-----|-----|----|----|----|----|-----|--------|
|             | kg                  | mm                        | mm  | mm  | mm  | mm  | mm  | mm  | mm | mm | mm | mm | mm  | kg     |
| EPE 250     | 250                 | 250                       | 500 | 515 | 40  | -   | -   | 270 | -  | -  | -  | -  | 320 | 21     |
| FA 250      | 250                 | 250                       | 500 | 540 | -   | 230 | 650 | 50  | 50 | 20 | -  | -  | 680 | 33     |
| PLF 250     | 200                 | 300                       | 620 | 635 | 500 |     |     | 280 | -  | 88 | -  | -  | 630 | 40     |
| POT 250     | 150                 | 400                       | 425 | 440 | 50  |     |     | 170 | -  | -  | -  | -  | 320 | 22     |