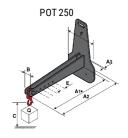

## **Tool characteristics**

| Tool 250 kg | Attachment capacity | Center of gravity of load | A1  | A2  | В   | E   | 31  | С   | D  | E  | E1 | E2 | F   | Weight |
|-------------|---------------------|---------------------------|-----|-----|-----|-----|-----|-----|----|----|----|----|-----|--------|
|             | kg                  | mm                        | mm  | mm  | mm  | mm  | mm  | mm  | mm | mm | mm | mm | mm  | kg     |
| EPE 250     | 250                 | 250                       | 500 | 515 | 40  | -   | -   | 270 | -  | -  | -  | -  | 320 | 21     |
| FA 250      | 250                 | 250                       | 500 | 540 | -   | 230 | 650 | 50  | 50 | 20 | -  | -  | 680 | 33     |
| PLF 250     | 200                 | 300                       | 620 | 635 | 500 | -   |     | 280 | -  | 88 |    |    | 630 | 40     |
| POT 250     | 150                 | 400                       | 425 | 440 | 50  |     |     | 170 |    |    |    |    | 320 | 22     |