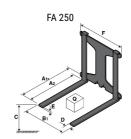

## **Tool characteristics**

| Tool 250 kg | Attachment capacity | Center of gravity of load | A1  | A2  | В   | E   | 31  | С   | D  | E  | E1 | E2 | F   | Weight |
|-------------|---------------------|---------------------------|-----|-----|-----|-----|-----|-----|----|----|----|----|-----|--------|
|             | kg                  | mm                        | mm  | mm  | mm  | mm  | mm  | mm  | mm | mm | mm | mm | mm  | kg     |
| EPE 250     | 250                 | 250                       | 500 | 515 | 40  | -   | -   | 270 | -  | -  | -  | -  | 320 | 21     |
| FA 250      | 250                 | 250                       | 500 | 540 | -   | 230 | 650 | 50  | 50 | 20 | -  | -  | 680 | 33     |
| PLF 250     | 200                 | 300                       | 620 | 635 | 500 | -   |     | 280 | -  | 88 |    |    | 630 | 40     |
| POT 250     | 150                 | 400                       | 425 | 440 | 50  |     |     | 170 |    |    |    |    | 320 | 22     |

### Tools