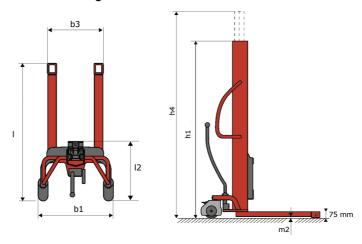

# **KLEOS HM 250 D25**

|      | Technical showstainties                 |    | Matria              |
|------|-----------------------------------------|----|---------------------|
| 4.4  | Technical characteristics               |    | Metric              |
| 1.1  | Manufacturer                            |    | Manitou             |
| 1.2  | Model Name                              |    | HM 250 D25          |
| 1.3  | Power source                            |    | Manual              |
| 1.4  | Operator type                           |    | Pedestrian          |
| 1.5  | Max. capacity                           | Q  | 250 kg              |
| 1.6  | Load center of gravity                  | C  | 250 mm              |
|      | Weight                                  |    |                     |
| 2.1  | Overall weight without tools            |    | 110 kg              |
|      | Wheels                                  |    |                     |
| 3.1  | Tires type                              |    | Nylon               |
| 3.2  | Dimensions of front wheels              |    | 2x (75x65)          |
| 3.3  | Dimensions of rear wheels               |    | 2x (150x50)         |
|      | Dimensions                              |    |                     |
| 4.2  | Mast lowered height                     | h1 | 1815 mm             |
| 4.5  | Mast extended height                    | h4 | 3055 mm             |
| 4.19 | Overall length                          | l1 | 1032 mm             |
| 4.20 | Length to face of forks                 | 12 | 571 mm              |
| 4.21 | Overall width                           | b1 | 710 mm              |
| 4.25 | Forks spread                            | b5 | 529 mm              |
| 4.32 | Ground clearance at centre of wheelbase | m2 | 40 mm               |
|      | Performances                            |    |                     |
| 5.2  | Lifting speed (laden / unladen)         |    | 0.10 m/s / 0.10 m/s |
| 5.3  | Lowering speed (laden / unladen)        |    | 0.10 m/s / 0.10 m/s |
| 5.11 | Parking brake                           |    | Mecanic             |

#### Kleos HM 250 D25 - Dimensional drawing