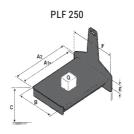

## **Tool characteristics**

| Tool 250 kg | Attachment capacity | Center of gravity of load | A1  | A2  | В   | E   | 31  | С   | D  | E  | E1 | E2 | F   | Weight |
|-------------|---------------------|---------------------------|-----|-----|-----|-----|-----|-----|----|----|----|----|-----|--------|
|             | kg                  | mm                        | mm  | mm  | mm  | mm  | mm  | mm  | mm | mm | mm | mm | mm  | kg     |
| EPE 250     | 250                 | 250                       | 500 | 515 | 40  | -   | -   | 270 | -  | -  | -  | -  | 320 | 21     |
| FA 250      | 250                 | 250                       | 500 | 540 | -   | 230 | 650 | 50  | 50 | 20 | -  | -  | 680 | 33     |
| PLF 250     | 200                 | 300                       | 620 | 635 | 500 | -   |     | 280 | -  | 88 |    |    | 630 | 40     |
| POT 250     | 150                 | 400                       | 425 | 440 | 50  |     |     | 170 |    |    |    |    | 320 | 22     |