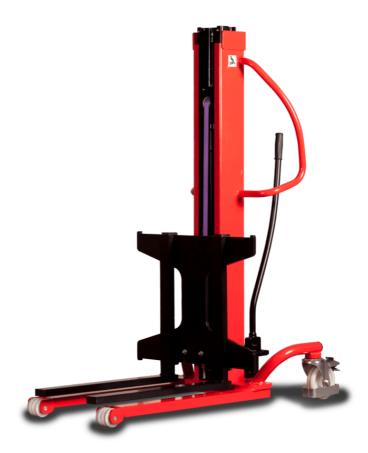

# **KLEOS HM 250 D25**

|      | Technical showstainties                 |    | Matria              |
|------|-----------------------------------------|----|---------------------|
| 4.4  | Technical characteristics               |    | Metric              |
| 1.1  | Manufacturer                            |    | Manitou             |
| 1.2  | Model Name                              |    | HM 250 D25          |
| 1.3  | Power source                            |    | Manual              |
| 1.4  | Operator type                           |    | Pedestrian          |
| 1.5  | Max. capacity                           | Q  | 250 kg              |
| 1.6  | Load center of gravity                  | C  | 250 mm              |
|      | Weight                                  |    |                     |
| 2.1  | Overall weight without tools            |    | 110 kg              |
|      | Wheels                                  |    |                     |
| 3.1  | Tires type                              |    | Nylon               |
| 3.2  | Dimensions of front wheels              |    | 2x (75x65)          |
| 3.3  | Dimensions of rear wheels               |    | 2x (150x50)         |
|      | Dimensions                              |    |                     |
| 4.2  | Mast lowered height                     | h1 | 1815 mm             |
| 4.5  | Mast extended height                    | h4 | 3055 mm             |
| 4.19 | Overall length                          | l1 | 1032 mm             |
| 4.20 | Length to face of forks                 | 12 | 571 mm              |
| 4.21 | Overall width                           | b1 | 710 mm              |
| 4.25 | Forks spread                            | b5 | 529 mm              |
| 4.32 | Ground clearance at centre of wheelbase | m2 | 40 mm               |
|      | Performances                            |    |                     |
| 5.2  | Lifting speed (laden / unladen)         |    | 0.10 m/s / 0.10 m/s |
| 5.3  | Lowering speed (laden / unladen)        |    | 0.10 m/s / 0.10 m/s |
| 5.11 | Parking brake                           |    | Mecanic             |