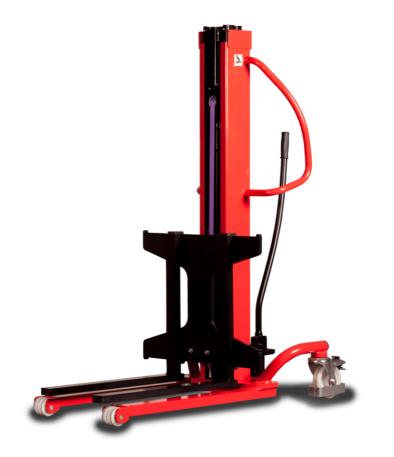

## **KLEOS HM 250 D25**

| 1.1   Manufacturer   Manitou     1.2   Model Name   Kleos HM 250 025     1.3   Power source   Manual     1.4   Operator type   Pedestrian     1.5   Max capacity   Q   250 kg     1.6   Load center of gravity   c   250 mm     Velght   c   250 mm   110 kg     Velght   c   250 mm   110 kg     3.1   Tires type   110 kg   110 kg     3.1   Tires type   2x (75x65)   2x (75x65)     3.3   Dimensions of front wheels   2x (75x65)   2x (150x50)     3.4   Tires type   11   1815 mm     4.5   Mast Lowered height   h1   1815 mm     4.5   Mast Lowered height   11   1032 mm     4.19   Overall length   11   1032 mm     4.20   Length to face of forks   12   571 mm     4.21   Overall width   55   529 mm     4.22   Fork s spread   55   529 mm     4.32   Ground clearance at centre of wheelbase   m2 <t< th=""><th></th><th>Technical characteristics</th><th></th><th>Metric</th></t<>                                                                                                                                                                                                                                                                                                                                                                                                                                                                                                                                                                                                                                                                                                                                                                                                                                                                                                                                                                                                                                                                                                                                                                                                  |      | Technical characteristics               |    | Metric              |
|-------------------------------------------------------------------------------------------------------------------------------------------------------------------------------------------------------------------------------------------------------------------------------------------------------------------------------------------------------------------------------------------------------------------------------------------------------------------------------------------------------------------------------------------------------------------------------------------------------------------------------------------------------------------------------------------------------------------------------------------------------------------------------------------------------------------------------------------------------------------------------------------------------------------------------------------------------------------------------------------------------------------------------------------------------------------------------------------------------------------------------------------------------------------------------------------------------------------------------------------------------------------------------------------------------------------------------------------------------------------------------------------------------------------------------------------------------------------------------------------------------------------------------------------------------------------------------------------------------------------------------------------------------------------------------------------------------------------------------------------------------------------------------------------------------------------------------------------------------------------------------------------------------------------------------------------------------------------------------------------------------------------------------------------------------------------------------------------------------|------|-----------------------------------------|----|---------------------|
| 1.3Power sourceManual1.4Operator typePedestrian1.5Max. capacityQ250 kg1.6Lod center of gravityc250 kg2.1Overall weight without toolsC250 mmWeight2.1Overall weight without tools110 kgNylon3.1Tires type2x (75x 55)3.3Dimensions of front wheels2x (75x 55)3.3Dimensions of rear wheels2x (75x 50)Dimensions of rear wheels4.2Mast lowered heighth14.5Mast extended heighth43055 mm114.20Length to face of forks124.21Overall widthb14.22Forks spreadb54.32Gound clearance at centre of wheelbasem24.32Forks spreadm2Performances                                                                                                                                                                                                                                                                                                                                                                                                                                                                                                                                                                                                                                                                                                                                                                                                                                                                                                                                                                                                                                                                                                                                                                                                                                                                                                                                                                                                                                                                                                                                                                     | 1.1  | Manufacturer                            |    | Manitou             |
| 1.4Operator typePedestrian1.5Max. capacityQ250 kg1.6Load center of gravityc250 mmWeightWeightC250 mm2.1Overall weight without toolsImage: Comparison of the comparison of front wheelsImage: Comparison of the comparison of front wheelsImage: Comparison of the comparison of front wheels3.1Tires typeImage: Comparison of front wheelsImage: Comparison of the comparison of front wheelsImage: Comparison of the comparison of                                                                                                                                                                                                                                                             | 1.2  | Model Name                              |    | Kleos HM 250 D25    |
| InstructQ250 kg1.6Load center of gravityc250 mmWeightc250 mm2.1Overall weight without tools110 kgWheels10100 mm3.1Tires type2x (75x65)3.3Dimensions of font wheels2x (75x65)3.3Dimensions of rear wheels2x (150x50)4.2Mast lowered heighth11815 mm4.5Mast extended heighth43055 mm4.19Overall length111032 mm4.20Length to face of forks12571 mm4.21Overall widthb1710 mm4.22Forks spreadb5529 mm4.32Ground clearance at centre of wheelbasem240 mm                                                                                                                                                                                                                                                                                                                                                                                                                                                                                                                                                                                                                                                                                                                                                                                                                                                                                                                                                                                                                                                                                                                                                                                                                                                                                                                                                                                                                                                                                                                                                                                                                                                   | 1.3  | Power source                            |    | Manual              |
| 1.6Load center of gravityc250 mmWeight10110 kg2.1Overall weight without tools110 kgWheels10100 mm3.1Tires type2x (75x65)3.2Dimensions of front wheels2x (75x65)3.3Dimensions of rear wheels2x (150x50)Dimensions of rear wheels2x (150x50)4.2Mast lowered heighth14.5Mast extended heighth43.10Overall length114.19Overall length124.20Length to face of forks124.21Overall withb14.25Forks spreadb5529 mm4.32Ground clearance at centre of wheelbasem24.32Performancesm2                                                                                                                                                                                                                                                                                                                                                                                                                                                                                                                                                                                                                                                                                                                                                                                                                                                                                                                                                                                                                                                                                                                                                                                                                                                                                                                                                                                                                                                                                                                                                                                                                             | 1.4  | Operator type                           |    | Pedestrian          |
| WeightImage: Second | 1.5  | Max. capacity                           | Q  | 250 kg              |
| 2.1Overall weight without tools110 kgWheelsNylon3.1Tires typeNylon3.2Dimensions of front wheels2x (75x65)3.3Dimensions of rear wheels2x (150x50)Dimensions14.2Mast lowered heighth14.5Mast extended heighth44.19Overall length114.20Length to face of forks124.21Overall widthb14.22Forks spreadb5529 mm4.326round clearance at centre of wheelbasem24.32Performancesm2                                                                                                                                                                                                                                                                                                                                                                                                                                                                                                                                                                                                                                                                                                                                                                                                                                                                                                                                                                                                                                                                                                                                                                                                                                                                                                                                                                                                                                                                                                                                                                                                                                                                                                                               | 1.6  | Load center of gravity                  | С  | 250 mm              |
| WheelsImage: Second |      | Weight                                  |    |                     |
| 3.1Tires typeNylon3.2Dimensions of front wheels2x (75x65)3.3Dimensions of rear wheels2x (150x50)Dimensions4.2Mast lowered heighth14.5Mast extended heighth44.19Overall length114.20Length to face of forks124.21Overall widthb14.22Forks spreadb54.32Ground clearance at centre of wheelbasem24.32Performancesm2                                                                                                                                                                                                                                                                                                                                                                                                                                                                                                                                                                                                                                                                                                                                                                                                                                                                                                                                                                                                                                                                                                                                                                                                                                                                                                                                                                                                                                                                                                                                                                                                                                                                                                                                                                                      | 2.1  | Overall weight without tools            |    | 110 kg              |
| 3.2Dimensions of front wheels $2x (75x65)$ 3.3Dimensions of rear wheels $2x (150x50)$ Dimensions $2x (150x50)$ 4.2Mast lowered heighth14.5Mast extended heighth44.19Overall length114.20Length to face of forks124.21Overall widthb14.25Forks spreadb54.32Ground clearance at centre of wheelbasem24.32Performancesm2                                                                                                                                                                                                                                                                                                                                                                                                                                                                                                                                                                                                                                                                                                                                                                                                                                                                                                                                                                                                                                                                                                                                                                                                                                                                                                                                                                                                                                                                                                                                                                                                                                                                                                                                                                                 |      | Wheels                                  |    |                     |
| 3.3Dimensions of rear wheels2x (150x50)Dimensions2x (150x50)4.2Mast lowered heighth11815 mm4.5Mast extended heighth43055 mm4.19Overall length111032 mm4.20Length to face of forks12571 mm4.21Overall widthb1710 mm4.25Forks spreadb5529 mm4.32Ground clearance at centre of wheelbasem240 mm                                                                                                                                                                                                                                                                                                                                                                                                                                                                                                                                                                                                                                                                                                                                                                                                                                                                                                                                                                                                                                                                                                                                                                                                                                                                                                                                                                                                                                                                                                                                                                                                                                                                                                                                                                                                          | 3.1  | Tires type                              |    | Nylon               |
| Dimensions4.2Mast lowered heighth11815 mm4.5Mast extended heighth43055 mm4.19Overall length111032 mm4.20Length to face of forks12571 mm4.21Overall widthb1710 mm4.25Forks spreadb5529 mm4.32Ground clearance at centre of wheelbasem240 mm                                                                                                                                                                                                                                                                                                                                                                                                                                                                                                                                                                                                                                                                                                                                                                                                                                                                                                                                                                                                                                                                                                                                                                                                                                                                                                                                                                                                                                                                                                                                                                                                                                                                                                                                                                                                                                                            | 3.2  | Dimensions of front wheels              |    | 2x (75x65)          |
| 4.2Mast lowered heighth11815 mm4.5Mast extended heighth43055 mm4.19Overall length111032 mm4.20Length to face of forks12571 mm4.21Overall widthb1710 mm4.25Forks spreadb5529 mm4.32Ground clearance at centre of wheelbasem240 mm                                                                                                                                                                                                                                                                                                                                                                                                                                                                                                                                                                                                                                                                                                                                                                                                                                                                                                                                                                                                                                                                                                                                                                                                                                                                                                                                                                                                                                                                                                                                                                                                                                                                                                                                                                                                                                                                      | 3.3  | Dimensions of rear wheels               |    | 2x (150x50)         |
| A.5Mast extended heighth43055 mm4.19Overall length111032 mm4.20Length to face of forks12571 mm4.21Overall widthb1710 mm4.25Forks spreadb5529 mm4.32Ground clearance at centre of wheelbasem240 mmPerformances                                                                                                                                                                                                                                                                                                                                                                                                                                                                                                                                                                                                                                                                                                                                                                                                                                                                                                                                                                                                                                                                                                                                                                                                                                                                                                                                                                                                                                                                                                                                                                                                                                                                                                                                                                                                                                                                                         |      | Dimensions                              |    |                     |
| 4.19Overall length111032 mm4.20Length to face of forks12571 mm4.21Overall widthb1710 mm4.25Forks spreadb5529 mm4.32Ground clearance at centre of wheelbasem240 mmPerformances                                                                                                                                                                                                                                                                                                                                                                                                                                                                                                                                                                                                                                                                                                                                                                                                                                                                                                                                                                                                                                                                                                                                                                                                                                                                                                                                                                                                                                                                                                                                                                                                                                                                                                                                                                                                                                                                                                                         | 4.2  | Mast lowered height                     | h1 | 1815 mm             |
| 4.20Length to face of forks12571 mm4.21Overall widthb1710 mm4.25Forks spreadb5529 mm4.32Ground clearance at centre of wheelbasem240 mmPerformances                                                                                                                                                                                                                                                                                                                                                                                                                                                                                                                                                                                                                                                                                                                                                                                                                                                                                                                                                                                                                                                                                                                                                                                                                                                                                                                                                                                                                                                                                                                                                                                                                                                                                                                                                                                                                                                                                                                                                    | 4.5  | Mast extended height                    | h4 | 3055 mm             |
| 4.21Overall widthb1710 mm4.25Forks spreadb5529 mm4.32Ground clearance at centre of wheelbasem240 mmPerformances                                                                                                                                                                                                                                                                                                                                                                                                                                                                                                                                                                                                                                                                                                                                                                                                                                                                                                                                                                                                                                                                                                                                                                                                                                                                                                                                                                                                                                                                                                                                                                                                                                                                                                                                                                                                                                                                                                                                                                                       | 4.19 | Overall length                          | 11 | 1032 mm             |
| 4.25 Forks spread b5 529 mm   4.32 Ground clearance at centre of wheelbase m2 40 mm   Performances m2 40 mm                                                                                                                                                                                                                                                                                                                                                                                                                                                                                                                                                                                                                                                                                                                                                                                                                                                                                                                                                                                                                                                                                                                                                                                                                                                                                                                                                                                                                                                                                                                                                                                                                                                                                                                                                                                                                                                                                                                                                                                           | 4.20 | Length to face of forks                 | 12 | 571 mm              |
| 4.32 Ground clearance at centre of wheelbase m2 40 mm   Performances m2 40 mm                                                                                                                                                                                                                                                                                                                                                                                                                                                                                                                                                                                                                                                                                                                                                                                                                                                                                                                                                                                                                                                                                                                                                                                                                                                                                                                                                                                                                                                                                                                                                                                                                                                                                                                                                                                                                                                                                                                                                                                                                         | 4.21 | Overall width                           | b1 | 710 mm              |
| Performances                                                                                                                                                                                                                                                                                                                                                                                                                                                                                                                                                                                                                                                                                                                                                                                                                                                                                                                                                                                                                                                                                                                                                                                                                                                                                                                                                                                                                                                                                                                                                                                                                                                                                                                                                                                                                                                                                                                                                                                                                                                                                          | 4.25 | Forks spread                            | b5 | 529 mm              |
|                                                                                                                                                                                                                                                                                                                                                                                                                                                                                                                                                                                                                                                                                                                                                                                                                                                                                                                                                                                                                                                                                                                                                                                                                                                                                                                                                                                                                                                                                                                                                                                                                                                                                                                                                                                                                                                                                                                                                                                                                                                                                                       | 4.32 | Ground clearance at centre of wheelbase | m2 | 40 mm               |
| $50 \qquad \qquad 1 \text{ (fiture encod (lader ( )))} $                                                                                                                                                                                                                                                                                                                                                                                                                                                                                                                                                                                                                                                                                                                                                                                                                                                                                                                                                                                                                                                                                                                                                                                                                                                                                                                                                                                                                                                                                                                                                                                                                                                                                                                                                                                                                                                                                                                                                                                                                                              |      | Performances                            |    |                     |
| 5.2 Litung speed (raden / unraden) 0.10 m/s / 0.10 m/s                                                                                                                                                                                                                                                                                                                                                                                                                                                                                                                                                                                                                                                                                                                                                                                                                                                                                                                                                                                                                                                                                                                                                                                                                                                                                                                                                                                                                                                                                                                                                                                                                                                                                                                                                                                                                                                                                                                                                                                                                                                | 5.2  | Lifting speed (laden / unladen)         |    | 0.10 m/s / 0.10 m/s |
| 5.3 Lowering speed (laden / unladen) 0.10 m/s                                                                                                                                                                                                                                                                                                                                                                                                                                                                                                                                                                                                                                                                                                                                                                                                                                                                                                                                                                                                                                                                                                                                                                                                                                                                                                                                                                                                                                                                                                                                                                                                                                                                                                                                                                                                                                                                                                                                                                                                                                                         | 5.3  | Lowering speed (laden / unladen)        |    | 0.10 m/s / 0.10 m/s |
| 5.11 Parking brake Mecanic                                                                                                                                                                                                                                                                                                                                                                                                                                                                                                                                                                                                                                                                                                                                                                                                                                                                                                                                                                                                                                                                                                                                                                                                                                                                                                                                                                                                                                                                                                                                                                                                                                                                                                                                                                                                                                                                                                                                                                                                                                                                            | 5.11 | Parking brake                           |    | Mecanic             |