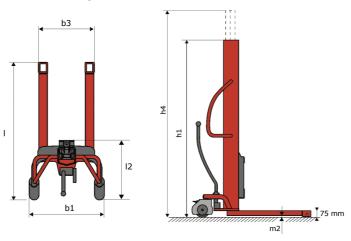

## **KLEOS HM 250 D25**

| 1.1   Manufacturer   Manitou     1.2   Model Name   Kleos HM 250 025     1.3   Power source   Manual     1.4   Operator type   Pedestrian     1.5   Max capacity   Q   250 kg     1.6   Load center of gravity   c   250 mm     Velght   c   250 mm   110 kg     Velght   c   250 mm   110 kg     3.1   Tires type   110 kg   110 kg     3.1   Tires type   2x (75x65)   2x (75x65)     3.3   Dimensions of front wheels   2x (75x65)   2x (150x50)     3.4   Tires type   11   1815 mm     4.5   Mast Lowered height   h1   1815 mm     4.5   Mast Lowered height   11   1032 mm     4.19   Overall length   11   1032 mm     4.20   Length to face of forks   12   571 mm     4.21   Overall width   55   529 mm     4.22   Fork s spread   55   529 mm     4.32   Ground clearance at centre of wheelbase   m2 <t< th=""><th></th><th>Technical characteristics</th><th></th><th>Metric</th></t<>                                                                                                                                                                                                                                                                                                                                                                                                                                                                                                                                                                                                                                                                                                                                                                                                                                                                                                                                                                                                                                                                                                                                                                                                  |      | Technical characteristics               |    | Metric              |
|-------------------------------------------------------------------------------------------------------------------------------------------------------------------------------------------------------------------------------------------------------------------------------------------------------------------------------------------------------------------------------------------------------------------------------------------------------------------------------------------------------------------------------------------------------------------------------------------------------------------------------------------------------------------------------------------------------------------------------------------------------------------------------------------------------------------------------------------------------------------------------------------------------------------------------------------------------------------------------------------------------------------------------------------------------------------------------------------------------------------------------------------------------------------------------------------------------------------------------------------------------------------------------------------------------------------------------------------------------------------------------------------------------------------------------------------------------------------------------------------------------------------------------------------------------------------------------------------------------------------------------------------------------------------------------------------------------------------------------------------------------------------------------------------------------------------------------------------------------------------------------------------------------------------------------------------------------------------------------------------------------------------------------------------------------------------------------------------------------|------|-----------------------------------------|----|---------------------|
| 1.3Power sourceManual1.4Operator typePedestrian1.5Max. capacityQ250 kg1.6Lod center of gravityc250 kg2.1Overall weight without toolsC250 mmWeight2.1Overall weight without tools110 kgNylon3.1Tires type2x (75x 55)3.3Dimensions of front wheels2x (75x 55)3.3Dimensions of rear wheels2x (75x 50)Dimensions of rear wheels4.2Mast lowered heighth14.5Mast extended heighth43055 mm114.20Length to face of forks124.21Overall widthb14.22Forks spreadb54.32Gound clearance at centre of wheelbasem24.32Forks spreadm2Performances                                                                                                                                                                                                                                                                                                                                                                                                                                                                                                                                                                                                                                                                                                                                                                                                                                                                                                                                                                                                                                                                                                                                                                                                                                                                                                                                                                                                                                                                                                                                                                     | 1.1  | Manufacturer                            |    | Manitou             |
| 1.4Operator typePedestrian1.5Max. capacityQ250 kg1.6Load center of gravityc250 mmWeightWeightC250 mm2.1Overall weight without toolsImage: Comparison of the comparison of front wheelsImage: Comparison of the comparison of front wheelsImage: Comparison of the comparison of front wheels3.1Tires typeImage: Comparison of front wheelsImage: Comparison of the comparison of front wheelsImage: Comparison of the comparison of                                                                                                                                                                                                                                                             | 1.2  | Model Name                              |    | Kleos HM 250 D25    |
| InstructQ250 kg1.6Load center of gravityc250 mmWeightc250 mm2.1Overall weight without tools110 kgWheels10100 mm3.1Tires type2x (75x65)3.3Dimensions of font wheels2x (75x65)3.3Dimensions of rear wheels2x (150x50)4.2Mast lowered heighth11815 mm4.5Mast extended heighth43055 mm4.19Overall length111032 mm4.20Length to face of forks12571 mm4.21Overall widthb1710 mm4.22Forks spreadb5529 mm4.32Ground clearance at centre of wheelbasem240 mm                                                                                                                                                                                                                                                                                                                                                                                                                                                                                                                                                                                                                                                                                                                                                                                                                                                                                                                                                                                                                                                                                                                                                                                                                                                                                                                                                                                                                                                                                                                                                                                                                                                   | 1.3  | Power source                            |    | Manual              |
| 1.6Load center of gravityc250 mmWeight10110 kg2.1Overall weight without tools110 kgWheels10100 mm3.1Tires type2x (75x65)3.2Dimensions of front wheels2x (75x65)3.3Dimensions of rear wheels2x (150x50)Dimensions of rear wheels2x (150x50)4.2Mast lowered heighth14.5Mast extended heighth43.10Overall length114.19Overall length124.20Length to face of forks124.21Overall withb14.25Forks spreadb5529 mm4.32Ground clearance at centre of wheelbasem24.32Performancesm2                                                                                                                                                                                                                                                                                                                                                                                                                                                                                                                                                                                                                                                                                                                                                                                                                                                                                                                                                                                                                                                                                                                                                                                                                                                                                                                                                                                                                                                                                                                                                                                                                             | 1.4  | Operator type                           |    | Pedestrian          |
| WeightImage: Second | 1.5  | Max. capacity                           | Q  | 250 kg              |
| 2.1Overall weight without tools110 kgWheelsNylon3.1Tires typeNylon3.2Dimensions of front wheels2x (75x65)3.3Dimensions of rear wheels2x (150x50)Dimensions14.2Mast lowered heighth14.5Mast extended heighth44.19Overall length114.20Length to face of forks124.21Overall widthb14.22Forks spreadb5529 mm4.326round clearance at centre of wheelbasem24.32Performancesm2                                                                                                                                                                                                                                                                                                                                                                                                                                                                                                                                                                                                                                                                                                                                                                                                                                                                                                                                                                                                                                                                                                                                                                                                                                                                                                                                                                                                                                                                                                                                                                                                                                                                                                                               | 1.6  | Load center of gravity                  | С  | 250 mm              |
| WheelsImage: Second |      | Weight                                  |    |                     |
| 3.1Tires typeNylon3.2Dimensions of front wheels2x (75x65)3.3Dimensions of rear wheels2x (150x50)Dimensions4.2Mast lowered heighth14.5Mast extended heighth44.19Overall length114.20Length to face of forks124.21Overall widthb14.22Forks spreadb54.32Ground clearance at centre of wheelbasem24.32Performancesm2                                                                                                                                                                                                                                                                                                                                                                                                                                                                                                                                                                                                                                                                                                                                                                                                                                                                                                                                                                                                                                                                                                                                                                                                                                                                                                                                                                                                                                                                                                                                                                                                                                                                                                                                                                                      | 2.1  | Overall weight without tools            |    | 110 kg              |
| 3.2Dimensions of front wheels $2x (75x65)$ 3.3Dimensions of rear wheels $2x (150x50)$ Dimensions $2x (150x50)$ 4.2Mast lowered heighth14.5Mast extended heighth44.19Overall length114.20Length to face of forks124.21Overall widthb14.25Forks spreadb54.32Ground clearance at centre of wheelbasem24.32Performancesm2                                                                                                                                                                                                                                                                                                                                                                                                                                                                                                                                                                                                                                                                                                                                                                                                                                                                                                                                                                                                                                                                                                                                                                                                                                                                                                                                                                                                                                                                                                                                                                                                                                                                                                                                                                                 |      | Wheels                                  |    |                     |
| 3.3Dimensions of rear wheels2x (150x50)Dimensions2x (150x50)4.2Mast lowered heighth11815 mm4.5Mast extended heighth43055 mm4.19Overall length111032 mm4.20Length to face of forks12571 mm4.21Overall widthb1710 mm4.25Forks spreadb5529 mm4.32Ground clearance at centre of wheelbasem240 mm                                                                                                                                                                                                                                                                                                                                                                                                                                                                                                                                                                                                                                                                                                                                                                                                                                                                                                                                                                                                                                                                                                                                                                                                                                                                                                                                                                                                                                                                                                                                                                                                                                                                                                                                                                                                          | 3.1  | Tires type                              |    | Nylon               |
| Dimensions4.2Mast lowered heighth11815 mm4.5Mast extended heighth43055 mm4.19Overall length111032 mm4.20Length to face of forks12571 mm4.21Overall widthb1710 mm4.25Forks spreadb5529 mm4.32Ground clearance at centre of wheelbasem240 mm                                                                                                                                                                                                                                                                                                                                                                                                                                                                                                                                                                                                                                                                                                                                                                                                                                                                                                                                                                                                                                                                                                                                                                                                                                                                                                                                                                                                                                                                                                                                                                                                                                                                                                                                                                                                                                                            | 3.2  | Dimensions of front wheels              |    | 2x (75x65)          |
| 4.2Mast lowered heighth11815 mm4.5Mast extended heighth43055 mm4.19Overall length111032 mm4.20Length to face of forks12571 mm4.21Overall widthb1710 mm4.25Forks spreadb5529 mm4.32Ground clearance at centre of wheelbasem240 mm                                                                                                                                                                                                                                                                                                                                                                                                                                                                                                                                                                                                                                                                                                                                                                                                                                                                                                                                                                                                                                                                                                                                                                                                                                                                                                                                                                                                                                                                                                                                                                                                                                                                                                                                                                                                                                                                      | 3.3  | Dimensions of rear wheels               |    | 2x (150x50)         |
| A.5Mast extended heighth43055 mm4.19Overall length111032 mm4.20Length to face of forks12571 mm4.21Overall widthb1710 mm4.25Forks spreadb5529 mm4.32Ground clearance at centre of wheelbasem240 mmPerformances                                                                                                                                                                                                                                                                                                                                                                                                                                                                                                                                                                                                                                                                                                                                                                                                                                                                                                                                                                                                                                                                                                                                                                                                                                                                                                                                                                                                                                                                                                                                                                                                                                                                                                                                                                                                                                                                                         |      | Dimensions                              |    |                     |
| 4.19Overall length111032 mm4.20Length to face of forks12571 mm4.21Overall widthb1710 mm4.25Forks spreadb5529 mm4.32Ground clearance at centre of wheelbasem240 mmPerformances                                                                                                                                                                                                                                                                                                                                                                                                                                                                                                                                                                                                                                                                                                                                                                                                                                                                                                                                                                                                                                                                                                                                                                                                                                                                                                                                                                                                                                                                                                                                                                                                                                                                                                                                                                                                                                                                                                                         | 4.2  | Mast lowered height                     | h1 | 1815 mm             |
| 4.20Length to face of forks12571 mm4.21Overall widthb1710 mm4.25Forks spreadb5529 mm4.32Ground clearance at centre of wheelbasem240 mmPerformances                                                                                                                                                                                                                                                                                                                                                                                                                                                                                                                                                                                                                                                                                                                                                                                                                                                                                                                                                                                                                                                                                                                                                                                                                                                                                                                                                                                                                                                                                                                                                                                                                                                                                                                                                                                                                                                                                                                                                    | 4.5  | Mast extended height                    | h4 | 3055 mm             |
| 4.21Overall widthb1710 mm4.25Forks spreadb5529 mm4.32Ground clearance at centre of wheelbasem240 mmPerformances                                                                                                                                                                                                                                                                                                                                                                                                                                                                                                                                                                                                                                                                                                                                                                                                                                                                                                                                                                                                                                                                                                                                                                                                                                                                                                                                                                                                                                                                                                                                                                                                                                                                                                                                                                                                                                                                                                                                                                                       | 4.19 | Overall length                          | 11 | 1032 mm             |
| 4.25 Forks spread b5 529 mm   4.32 Ground clearance at centre of wheelbase m2 40 mm   Performances m2 40 mm                                                                                                                                                                                                                                                                                                                                                                                                                                                                                                                                                                                                                                                                                                                                                                                                                                                                                                                                                                                                                                                                                                                                                                                                                                                                                                                                                                                                                                                                                                                                                                                                                                                                                                                                                                                                                                                                                                                                                                                           | 4.20 | Length to face of forks                 | 12 | 571 mm              |
| 4.32 Ground clearance at centre of wheelbase m2 40 mm   Performances m2 40 mm                                                                                                                                                                                                                                                                                                                                                                                                                                                                                                                                                                                                                                                                                                                                                                                                                                                                                                                                                                                                                                                                                                                                                                                                                                                                                                                                                                                                                                                                                                                                                                                                                                                                                                                                                                                                                                                                                                                                                                                                                         | 4.21 | Overall width                           | b1 | 710 mm              |
| Performances                                                                                                                                                                                                                                                                                                                                                                                                                                                                                                                                                                                                                                                                                                                                                                                                                                                                                                                                                                                                                                                                                                                                                                                                                                                                                                                                                                                                                                                                                                                                                                                                                                                                                                                                                                                                                                                                                                                                                                                                                                                                                          | 4.25 | Forks spread                            | b5 | 529 mm              |
|                                                                                                                                                                                                                                                                                                                                                                                                                                                                                                                                                                                                                                                                                                                                                                                                                                                                                                                                                                                                                                                                                                                                                                                                                                                                                                                                                                                                                                                                                                                                                                                                                                                                                                                                                                                                                                                                                                                                                                                                                                                                                                       | 4.32 | Ground clearance at centre of wheelbase | m2 | 40 mm               |
| $50 \qquad \qquad 1 \text{ (fiture encod (lader ( )))} $                                                                                                                                                                                                                                                                                                                                                                                                                                                                                                                                                                                                                                                                                                                                                                                                                                                                                                                                                                                                                                                                                                                                                                                                                                                                                                                                                                                                                                                                                                                                                                                                                                                                                                                                                                                                                                                                                                                                                                                                                                              |      | Performances                            |    |                     |
| 5.2 Litung speed (raden / unraden) 0.10 m/s / 0.10 m/s                                                                                                                                                                                                                                                                                                                                                                                                                                                                                                                                                                                                                                                                                                                                                                                                                                                                                                                                                                                                                                                                                                                                                                                                                                                                                                                                                                                                                                                                                                                                                                                                                                                                                                                                                                                                                                                                                                                                                                                                                                                | 5.2  | Lifting speed (laden / unladen)         |    | 0.10 m/s / 0.10 m/s |
| 5.3 Lowering speed (laden / unladen) 0.10 m/s                                                                                                                                                                                                                                                                                                                                                                                                                                                                                                                                                                                                                                                                                                                                                                                                                                                                                                                                                                                                                                                                                                                                                                                                                                                                                                                                                                                                                                                                                                                                                                                                                                                                                                                                                                                                                                                                                                                                                                                                                                                         | 5.3  | Lowering speed (laden / unladen)        |    | 0.10 m/s / 0.10 m/s |
| 5.11 Parking brake Mecanic                                                                                                                                                                                                                                                                                                                                                                                                                                                                                                                                                                                                                                                                                                                                                                                                                                                                                                                                                                                                                                                                                                                                                                                                                                                                                                                                                                                                                                                                                                                                                                                                                                                                                                                                                                                                                                                                                                                                                                                                                                                                            | 5.11 | Parking brake                           |    | Mecanic             |

## Kleos HM 250 D25 - Dimensional drawing