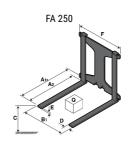

## **Tool characteristics**

| Tool 250 kg | Attachment capacity | Center of gravity of load | A1  | A2  | В   | E   | 31  | С   | D  | E  | E1 | E2 | F   | Weight |
|-------------|---------------------|---------------------------|-----|-----|-----|-----|-----|-----|----|----|----|----|-----|--------|
|             | kg                  | mm                        | mm  | mm  | mm  | mm  | mm  | mm  | mm | mm | mm | mm | mm  | kg     |
| EPE 250     | 250                 | 250                       | 500 | 515 | 40  | -   | -   | 270 | -  | -  | -  | -  | 320 | 21     |
| FA 250      | 250                 | 250                       | 500 | 540 | -   | 230 | 650 | 50  | 50 | 20 | -  | -  | 680 | 33     |
| PLF 250     | 200                 | 300                       | 620 | 635 | 500 | -   |     | 280 | -  | 88 |    |    | 630 | 40     |
| POT 250     | 150                 | 400                       | 425 | 440 | 50  | -   | -   | 170 | -  |    |    | -  | 320 | 22     |