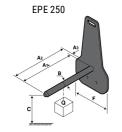

## **Tool characteristics**

| Tool 250 kg | Attachment capacity | Center of gravity of load | A1  | A2  | В   | E   | 31  | С   | D  | E  | E1 | E2 | F   | Weight |
|-------------|---------------------|---------------------------|-----|-----|-----|-----|-----|-----|----|----|----|----|-----|--------|
|             | kg                  | mm                        | mm  | mm  | mm  | mm  | mm  | mm  | mm | mm | mm | mm | mm  | kg     |
| EPE 250     | 250                 | 250                       | 500 | 515 | 40  | -   | -   | 270 | -  | -  | -  | -  | 320 | 21     |
| FA 250      | 250                 | 250                       | 500 | 540 | -   | 230 | 650 | 50  | 50 | 20 | -  | -  | 680 | 33     |
| PLF 250     | 200                 | 300                       | 620 | 635 | 500 | -   |     | 280 | -  | 88 |    |    | 630 | 40     |
| POT 250     | 150                 | 400                       | 425 | 440 | 50  | -   | -   | 170 | -  |    |    | -  | 320 | 22     |