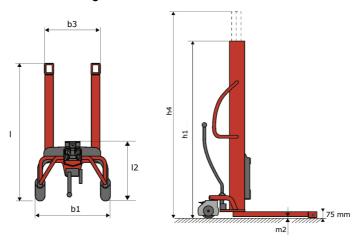

# **KLEOS HM 250 D25**

|      |                                         |    | <i>y</i> ,          |
|------|-----------------------------------------|----|---------------------|
|      | Technical characteristics               |    | Metric              |
| 1.1  | Manufacturer                            |    | Manitou             |
| 1.2  | Model Name                              |    | Kleos HM 250 D25    |
| 1.3  | Power source                            |    | Manual              |
| 1.4  | Operator type                           |    | Pedestrian          |
| 1.5  | Max. capacity                           | Q  | 250 kg              |
| 1.6  | Load center of gravity                  | C  | 250 mm              |
|      | Weight                                  |    |                     |
| 2.1  | Overall weight without tools            |    | 110 kg              |
|      | Wheels                                  |    |                     |
| 3.1  | Tires type                              |    | Nylon               |
| 3.2  | Dimensions of front wheels              |    | 2x (75x65)          |
| 3.3  | Dimensions of rear wheels               |    | 2x (150x50)         |
|      | Dimensions                              |    |                     |
| 4.2  | Mast lowered height                     | h1 | 1815 mm             |
| 4.5  | Mast extended height                    | h4 | 3055 mm             |
| 4.19 | Overall length                          | l1 | 1032 mm             |
| 4.20 | Length to face of forks                 | 12 | 571 mm              |
| 4.21 | Overall width                           | b1 | 710 mm              |
| 4.25 | Forks spread                            | b5 | 529 mm              |
| 4.32 | Ground clearance at centre of wheelbase | m2 | 40 mm               |
|      | Performances                            |    |                     |
| 5.2  | Lifting speed (laden / unladen)         |    | 0.10 m/s / 0.10 m/s |
| 5.3  | Lowering speed (laden / unladen)        |    | 0.10 m/s / 0.10 m/s |
| 5.11 | Parking brake                           |    | Mecanic             |

#### Kleos HM 250 D25 - Dimensional drawing