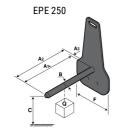

## **Tool characteristics**

| Tool 250 kg | Attachment capacity | Center of gravity of load | A1  | A2  | В   | E   | 31  | С   | D  | E  | E1 | E2 | F   | Weight |
|-------------|---------------------|---------------------------|-----|-----|-----|-----|-----|-----|----|----|----|----|-----|--------|
|             | kg                  | mm                        | mm  | mm  | mm  | mm  | mm  | mm  | mm | mm | mm | mm | mm  | kg     |
| EPE 250     | 250                 | 250                       | 500 | 515 | 40  | -   | -   | 270 | -  | -  | -  | -  | 320 | 21     |
| FA 250      | 250                 | 250                       | 500 | 540 | -   | 230 | 650 | 50  | 50 | 20 | -  | -  | 680 | 33     |
| PLF 250     | 200                 | 300                       | 620 | 635 | 500 |     |     | 280 | -  | 88 |    |    | 630 | 40     |
| POT 250     | 150                 | 400                       | 425 | 440 | 50  |     | -   | 170 | -  |    |    | -  | 320 | 22     |

### Tools