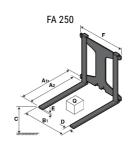

## **Tool characteristics**

| Tool 250 kg | Attachment capacity | Center of gravity of load | A1  | A2  | В   | E   | 31  | С   | D  | E  | E1 | E2 | F   | Weight |
|-------------|---------------------|---------------------------|-----|-----|-----|-----|-----|-----|----|----|----|----|-----|--------|
|             | kg                  | mm                        | mm  | mm  | mm  | mm  | mm  | mm  | mm | mm | mm | mm | mm  | kg     |
| EPE 250     | 250                 | 250                       | 500 | 515 | 40  | -   | -   | 270 | -  | -  | -  | -  | 320 | 21     |
| FA 250      | 250                 | 250                       | 500 | 540 | -   | 230 | 650 | 50  | 50 | 20 | -  | -  | 680 | 33     |
| PLF 250     | 200                 | 300                       | 620 | 635 | 500 |     |     | 280 | -  | 88 |    |    | 630 | 40     |
| POT 250     | 150                 | 400                       | 425 | 440 | 50  |     | -   | 170 | -  |    |    | -  | 320 | 22     |

### Tools