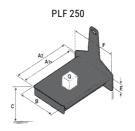

## **Tool characteristics**

| Tool 250 kg | Attachment capacity | Center of gravity of load | A1  | A2  | В   | E   | 31  | С   | D  | E  | E1 | E2 | F   | Weight |
|-------------|---------------------|---------------------------|-----|-----|-----|-----|-----|-----|----|----|----|----|-----|--------|
|             | kg                  | mm                        | mm  | mm  | mm  | mm  | mm  | mm  | mm | mm | mm | mm | mm  | kg     |
| EPE 250     | 250                 | 250                       | 500 | 515 | 40  | -   | -   | 270 | -  | -  | -  | -  | 320 | 21     |
| FA 250      | 250                 | 250                       | 500 | 540 | -   | 230 | 650 | 50  | 50 | 20 | -  | -  | 680 | 33     |
| PLF 250     | 200                 | 300                       | 620 | 635 | 500 |     |     | 280 | -  | 88 |    |    | 630 | 40     |
| POT 250     | 150                 | 400                       | 425 | 440 | 50  |     | -   | 170 | -  |    |    | -  | 320 | 22     |