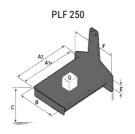

## **Tool characteristics**

| Tool 250 kg | Attachment capacity | Center of gravity of load | A1  | A2  | В   | E   | 31  | С   | D  | E  | E1 | E2 | F   | Weight |
|-------------|---------------------|---------------------------|-----|-----|-----|-----|-----|-----|----|----|----|----|-----|--------|
|             | kg                  | mm                        | mm  | mm  | mm  | mm  | mm  | mm  | mm | mm | mm | mm | mm  | kg     |
| EPE 250     | 250                 | 250                       | 500 | 515 | 40  | -   | -   | 270 | -  | -  | -  | -  | 320 | 21     |
| FA 250      | 250                 | 250                       | 500 | 540 | -   | 230 | 650 | 50  | 50 | 20 | -  | -  | 680 | 33     |
| PLF 250     | 200                 | 300                       | 620 | 635 | 500 |     |     | 280 | -  | 88 |    |    | 630 | 40     |
| POT 250     | 150                 | 400                       | 425 | 440 | 50  |     |     | 170 | -  |    |    | -  | 320 | 22     |