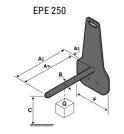

## **Tool characteristics**

| Tool 250 kg | Attachment capacity | Center of gravity of load | A1  | A2  | В   | E   | 31  | С   | D  | E  | E1 | E2 | F   | Weight |
|-------------|---------------------|---------------------------|-----|-----|-----|-----|-----|-----|----|----|----|----|-----|--------|
|             | kg                  | mm                        | mm  | mm  | mm  | mm  | mm  | mm  | mm | mm | mm | mm | mm  | kg     |
| EPE 250     | 250                 | 250                       | 500 | 515 | 40  | -   | -   | 270 | -  | -  | -  | -  | 320 | 21     |
| FA 250      | 250                 | 250                       | 500 | 540 | -   | 230 | 650 | 50  | 50 | 20 | -  | -  | 680 | 33     |
| PLF 250     | 200                 | 300                       | 620 | 635 | 500 |     |     | 280 | -  | 88 |    |    | 630 | 40     |
| POT 250     | 150                 | 400                       | 425 | 440 | 50  |     |     | 170 | -  |    |    | -  | 320 | 22     |

### Tools