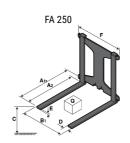

## **Tool characteristics**

| Tool 250 kg | Attachment capacity | Center of gravity of load | A1  | A2  | В   | E   | 31  | С   | D  | E  | E1 | E2 | F   | Weight |
|-------------|---------------------|---------------------------|-----|-----|-----|-----|-----|-----|----|----|----|----|-----|--------|
|             | kg                  | mm                        | mm  | mm  | mm  | mm  | mm  | mm  | mm | mm | mm | mm | mm  | kg     |
| EPE 250     | 250                 | 250                       | 500 | 515 | 40  | -   | -   | 270 | -  | -  | -  | -  | 320 | 21     |
| FA 250      | 250                 | 250                       | 500 | 540 | -   | 230 | 650 | 50  | 50 | 20 | -  | -  | 680 | 33     |
| PLF 250     | 200                 | 300                       | 620 | 635 | 500 |     |     | 280 | -  | 88 |    |    | 630 | 40     |
| POT 250     | 150                 | 400                       | 425 | 440 | 50  |     |     | 170 | -  |    |    | -  | 320 | 22     |

### Tools