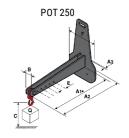

## **Tool characteristics**

| Tool 250 kg | Attachment capacity | Center of gravity of load | A1  | A2  | В   | E   | 31  | С   | D  | E  | E1 | E2 | F   | Weight |
|-------------|---------------------|---------------------------|-----|-----|-----|-----|-----|-----|----|----|----|----|-----|--------|
|             | kg                  | mm                        | mm  | mm  | mm  | mm  | mm  | mm  | mm | mm | mm | mm | mm  | kg     |
| EPE 250     | 250                 | 250                       | 500 | 515 | 40  | -   | -   | 270 | -  | -  | -  | -  | 320 | 21     |
| FA 250      | 250                 | 250                       | 500 | 540 | -   | 230 | 650 | 50  | 50 | 20 | -  | -  | 680 | 33     |
| PLF 250     | 200                 | 300                       | 620 | 635 | 500 |     |     | 280 | -  | 88 |    |    | 630 | 40     |
| POT 250     | 150                 | 400                       | 425 | 440 | 50  |     |     | 170 | -  |    |    | -  | 320 | 22     |