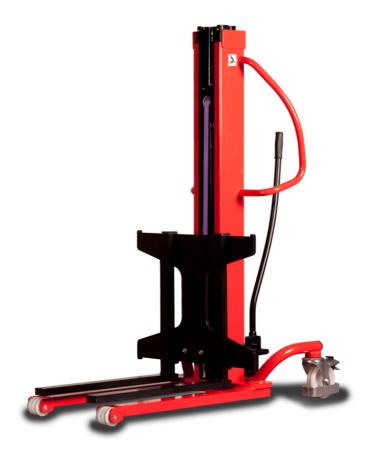

# **KLEOS HM 250 D25**

|      |                                         |    | <i>y</i> ,          |
|------|-----------------------------------------|----|---------------------|
|      | Technical characteristics               |    | Metric              |
| 1.1  | Manufacturer                            |    | Manitou             |
| 1.2  | Model Name                              |    | HM 250 D25          |
| 1.3  | Power source                            |    | Manual              |
| 1.4  | Operator type                           |    | Pedestrian          |
| 1.5  | Max. capacity                           | Q  | 250 kg              |
| 1.6  | Load center of gravity                  | c  | 250 mm              |
|      | Weight                                  |    |                     |
| 2.1  | Overall weight without tools            |    | 110 kg              |
|      | Wheels                                  |    |                     |
| 3.1  | Tires type                              |    | Nylon               |
| 3.2  | Dimensions of front wheels              |    | 2x (75x65)          |
| 3.3  | Dimensions of rear wheels               |    | 2x (150x50)         |
|      | Dimensions                              |    |                     |
| 4.2  | Mast lowered height                     | h1 | 1815 mm             |
| 4.5  | Mast extended height                    | h4 | 3055 mm             |
| 4.19 | Overall length                          | I1 | 1032 mm             |
| 4.20 | Length to face of forks                 | 12 | 571 mm              |
| 4.21 | Overall width                           | b1 | 710 mm              |
| 4.25 | Forks spread                            | b5 | 529 mm              |
| 4.32 | Ground clearance at centre of wheelbase | m2 | 40 mm               |
|      | Performances                            |    |                     |
| 5.2  | Lifting speed (laden / unladen)         |    | 0.10 m/s / 0.10 m/s |
| 5.3  | Lowering speed (laden / unladen)        |    | 0.10 m/s / 0.10 m/s |
| 5.11 | Parking brake                           |    | Mecanic             |