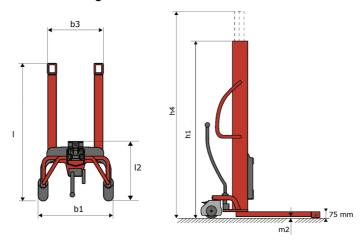

# **KLEOS HM 250 D25**

|      |                                         |    | <i>y</i> ,          |
|------|-----------------------------------------|----|---------------------|
|      | Technical characteristics               |    | Metric              |
| 1.1  | Manufacturer                            |    | Manitou             |
| 1.2  | Model Name                              |    | HM 250 D25          |
| 1.3  | Power source                            |    | Manual              |
| 1.4  | Operator type                           |    | Pedestrian          |
| 1.5  | Max. capacity                           | Q  | 250 kg              |
| 1.6  | Load center of gravity                  | c  | 250 mm              |
|      | Weight                                  |    |                     |
| 2.1  | Overall weight without tools            |    | 110 kg              |
|      | Wheels                                  |    |                     |
| 3.1  | Tires type                              |    | Nylon               |
| 3.2  | Dimensions of front wheels              |    | 2x (75x65)          |
| 3.3  | Dimensions of rear wheels               |    | 2x (150x50)         |
|      | Dimensions                              |    |                     |
| 4.2  | Mast lowered height                     | h1 | 1815 mm             |
| 4.5  | Mast extended height                    | h4 | 3055 mm             |
| 4.19 | Overall length                          | I1 | 1032 mm             |
| 4.20 | Length to face of forks                 | 12 | 571 mm              |
| 4.21 | Overall width                           | b1 | 710 mm              |
| 4.25 | Forks spread                            | b5 | 529 mm              |
| 4.32 | Ground clearance at centre of wheelbase | m2 | 40 mm               |
|      | Performances                            |    |                     |
| 5.2  | Lifting speed (laden / unladen)         |    | 0.10 m/s / 0.10 m/s |
| 5.3  | Lowering speed (laden / unladen)        |    | 0.10 m/s / 0.10 m/s |
| 5.11 | Parking brake                           |    | Mecanic             |

#### Kleos HM 250 D25 - Dimensional drawing